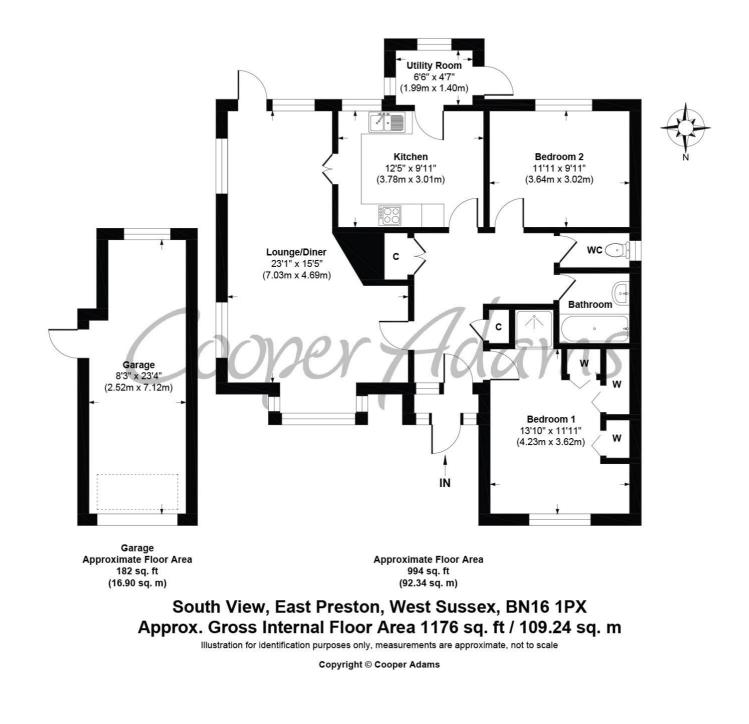

## South View, East Preston

Freehold

2 Bedroom Bungalow • Village location close to the sea • Private Angmering-on-Sea Marine Estate • For more information go to Cooper Adams' website

Cooper Adams

Located in the heart of East Preston's idyllic village is this charming two-bedroom detached bungalow. Situated on a quiet and secluded road within the private Angmering-on-Sea Estate within minutes form the coast which provides endless walks to neighbouring towns such as Ferring, Rustington and Goring-by-Sea. If the beach life is what your heart desires, then this home is not one to miss!