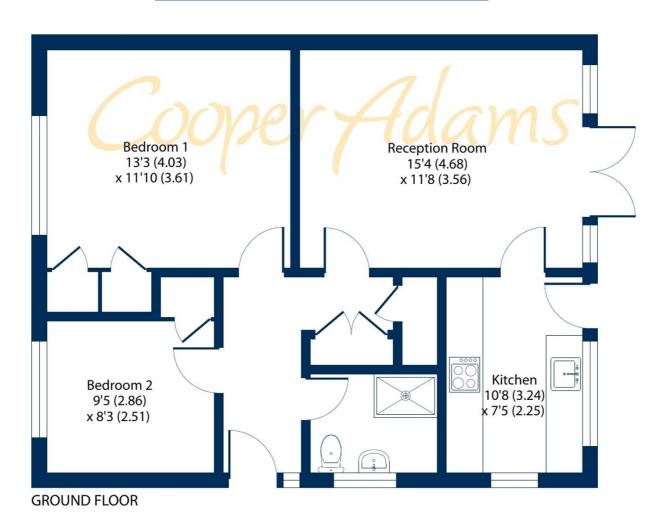

## Oakley Gardens, East Preston, West Sussex, BN16

Approximate Area = 668 sq ft / 62 sq m

Garage = 128 sq ft / 11.8 sq m

Total = 796 sq ft / 73.8 sq m

For identification only - Not to scale

16'5 (5.01) x 7'9 (2.37)

Floor plan produced in accordance with RICS Property Measurement Standards incorporating International Property Measurement Standards (IPMS2 Residential). © ntchecom 2024. Produced for Cooper Adams Estates Limited . REF: 1189279