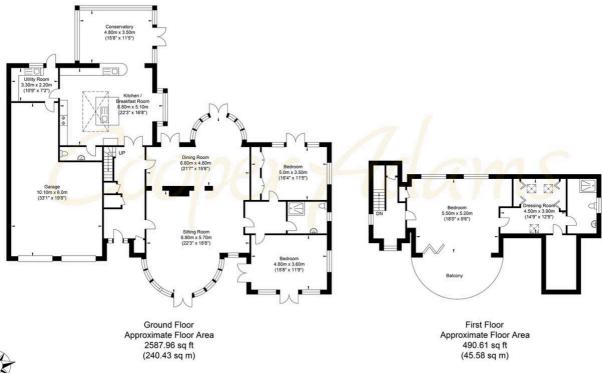

## **Tamarisk Way**

Approximate Gross Internal Area = 286.01 sq m / 3078.58 sq ft Illustration for identification purposes only, measurements are approximate, not to scale.

This material is protected by laws of copyright which is owned by Cooper Adams. Whilst every attempt has been made to ensure the accuracy of these details and floor plan contained here, they do not constitute any offer or contract or part thereof. All measurements that been made to ensure the accuracy of these details and floor plan contained here, they do not constitute any offer or contract or part thereof. All measurements to be windows, alcovers and for L shaped rooms. No guarantee is given on total square footage taken from the floor plan. The details, pictures, maps and floor plans are for illustration purposes only and not to scale. Any appliances and/or services have a proposed proper and the part of the part