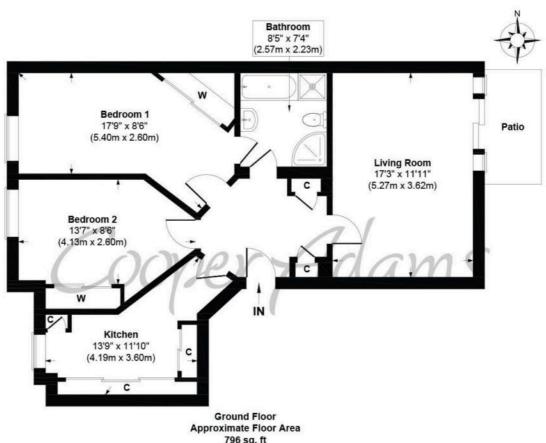

Cooper Adams

796 sq. ft (73.97 sq. m)

## 9 Tamarisk, 1 Manor Road, East Preston BN16 1FEBN16 1 Approx. Gross Internal Floor Area 796 sq. ft / 73.97 sq. m

Illustration for identification purposes only, measurements are approximate, not to scale Copyright © Cooper Adams