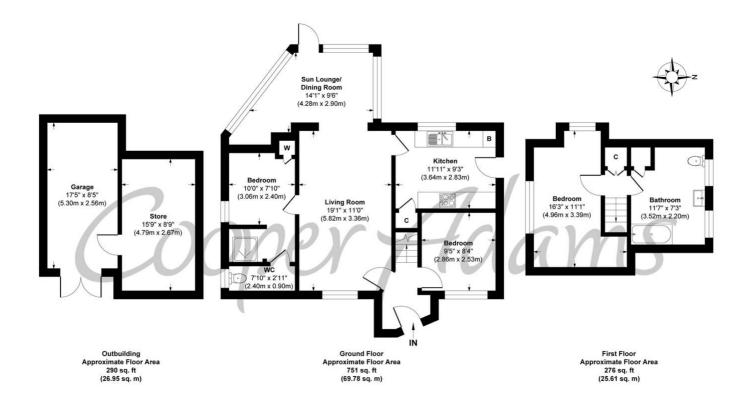

## Ocean Drive, Ferring, West Sussex, BN12 5QP Approx. Gross Internal Floor Area 1311 sq. ft / 122.35 sq. m

Illustration for identification purposes only, measurements are approximate, not to scale Copyright © Cooper Adams