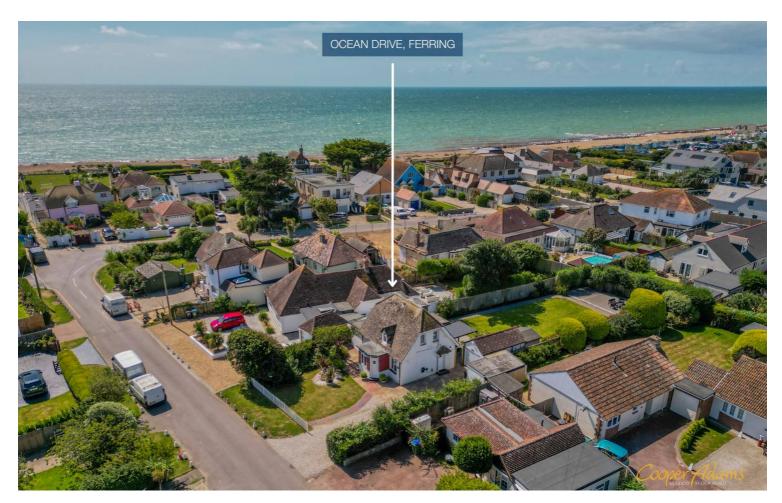

## Ocean Drive, Ferring, BN125QP

Cooper Adams

Only a stones throw from Ferring seafront and its popular Blue Bird Café, stands this stylish detached home, beautifully presented inside and out. The interior is comfortable and welcoming: Three double bedrooms, a stylish kitchen, two bathrooms and even its own bar in the garage, all recently renovated to an exacting standard, this home is vacant and ready to move into on completion day. The property provides spaces for both family time at home or entertaining, with doors leading out onto a beautifully-kept, blissful, and totally private west-facing rear garden. This 1925 property is one of the originals remaining in Ferring and has permitted development granted for an 8m single story extension, adding to its versatility.

Ferring is a sought-after and popular village on the West Sussex coast and civil parish in the Arun District. It is part of the area of Worthing and is located on the A259 road, three miles (5km) west of the town. Local facilities are close by including shops in the village. Brighton, Gatwick and London Victoria can be accessed from Goring station which is close to hand. There are sailing facilities along the coast and numerous golf courses within a short distance.