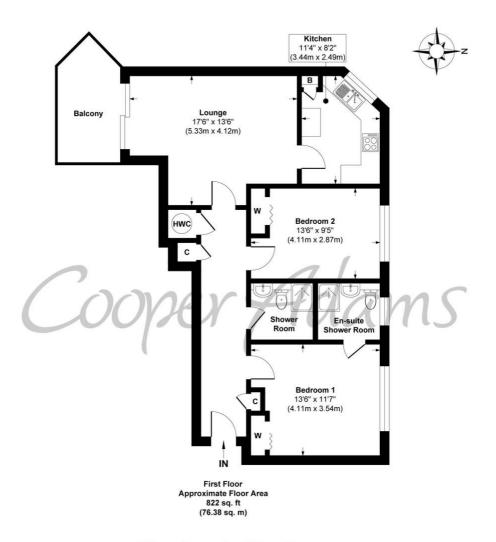

## West Parade, Worthing Approx. Gross Internal Floor Area 822 sq. ft / 76.38 sq. m

Illustration for identification purposes only, measurements are approximate, not to scale

Copyright © Cooper Adams

This material is protected by laws of copyright which is evened by Cooper Adams. While overy attempt has been made to ensure the accuracy of these datalia and loor plan contained new, they do not construct any other or contract or part themsd. All measurements are always maintrum measurements into by whiches, advoise and for L. Engled corns. No guarantee aligners on table saure locate table table from the for year. The datalit, techsise, maga and one plans are for lauditoring posses only and not to scale. All registerose and/or perivose table registerose tables contracts are always registerior tables. Compared and tables are always registerior tables are always registe