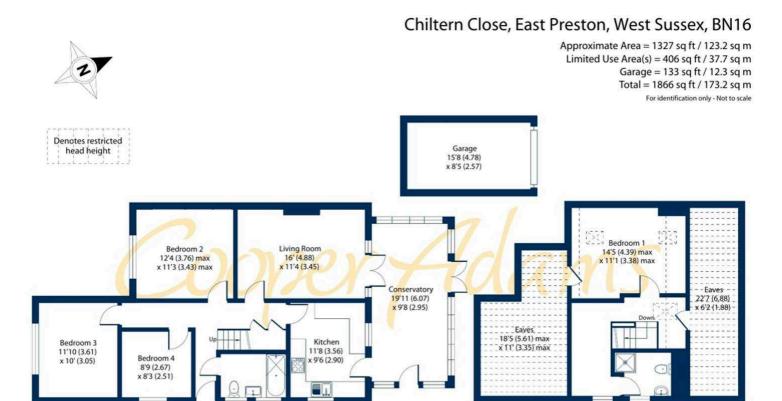

FIRST FLOOR

**GROUND FLOOR** 

Floor plan produced in accordance with RICS Property Measurement Standards incorporating International Property Measurement Standards (IPMS2 Residential). © ntchecom 2024. Produced for Cooper Adams Estates Limited. REF: 1135070