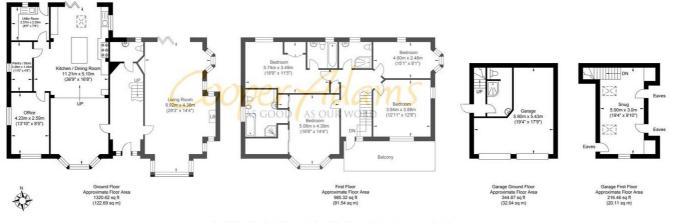

## Seafield Road

Approximate Gross Internal Area = 266.38 sq m / 2867.29 sq ft Illustration for identification purposes only, measurements are approximate, not to scale.

Council Tax band: G / Tenure: Freehold / EPC Energy Efficiency Rating: C / EPC Environmental Impact Rating: D