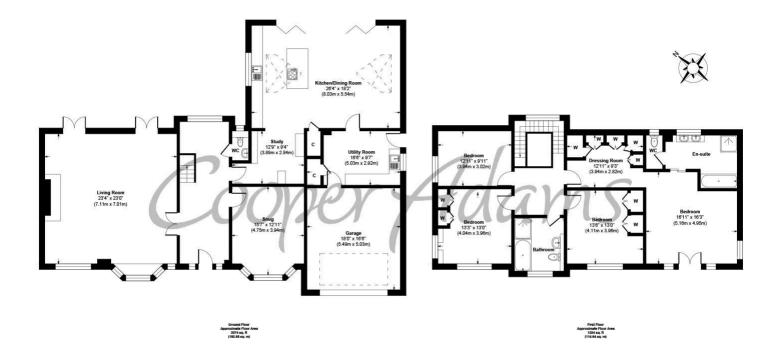

## Cooper Adams

Weybourne House, Golden Acre, East Preston BN16 Approx. Gross Internal Floor Area 3307 sq. ft / 307.23 sq. m Illustration for identification purposes only, measurements are approximate, not to scale.

Copyright © Cooper Adams

Council Tax band: F / Tenure: Freehold / EPC Energy Efficiency Rating: D / EPC Environmental Impact Rating: D

This material is protected by laws of copyright which is owned by Cooper Adams. Whilst every attempt has been made to ensure the accuracy of these datalis and floor plan contained here, they do not constitute any offer or contract or part thereof. All measurements are always maximum measurements into by whickwe, alcoves and for L stepad rooms. No guarantee is given on total square locage laken from the floor plan. The details, pictures, maps and floor plane are for laterated on purpose orly and not to cask. Any appliances and/or services have not be stepaded with the contract or part thereof. All measurements into the stepade of the contract or part thereof. All measurements are always not expected with the contract or part thereof. All measurements are always not expected with the contract or part thereof. All measurements are always and the second or the s