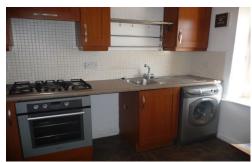

#### Kitchen

Tiled, wood wall and base units, electric oven and gas hob, breakfasting table, washing machine, fridge freezer and blinds