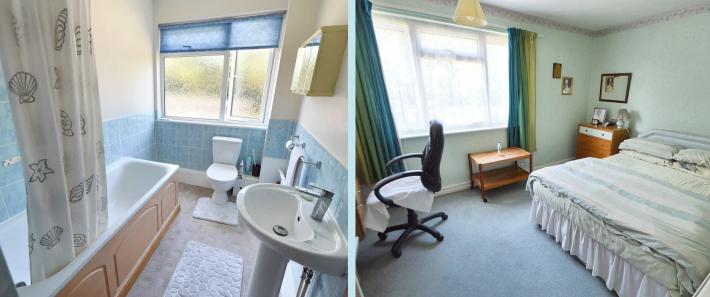

## Bathroom

## 8' 1" x 5' 9" (2.46m x 1.75m)

Obscure doubled glazed window to rear, panelled bath with mixer taps and electric shower over, low flush WC, wash hand basin with mixer taps, textured ceiling, wall mounted Dimplex heater.

### Bedroom 2

14' 10" x 8' 6" (4.52m x 2.59m) Double glazed window to rear, storage heater, textured ceiling, built in double wardrobe