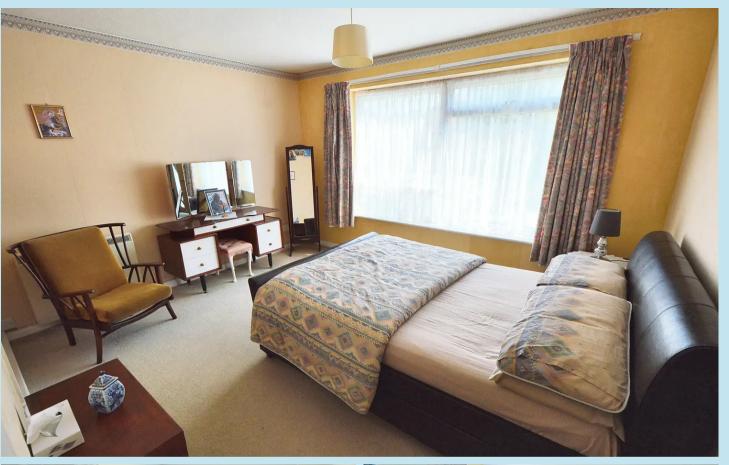

## Bedroom 1

13' 4" x 11' 1" (4.06m x 3.38m) Large double glazed window to front, storage heater, textured ceiling, built in double wardrobe.