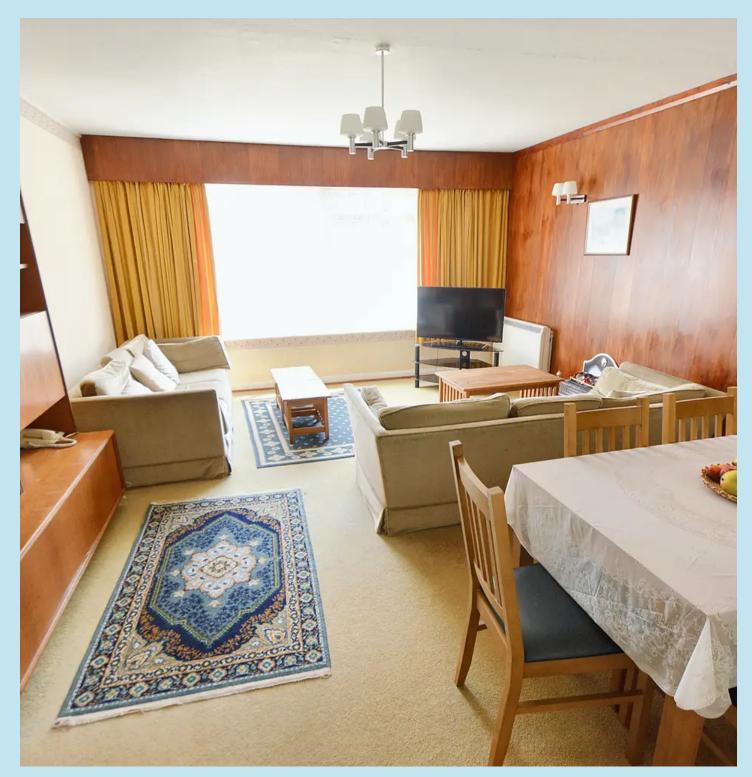

#### Lounge

#### 17' 7" x 13' 9" (5.36m x 4.19m)

Double glazed window to front, storage heater, textured ceiling, built in cupboard and door leading to: