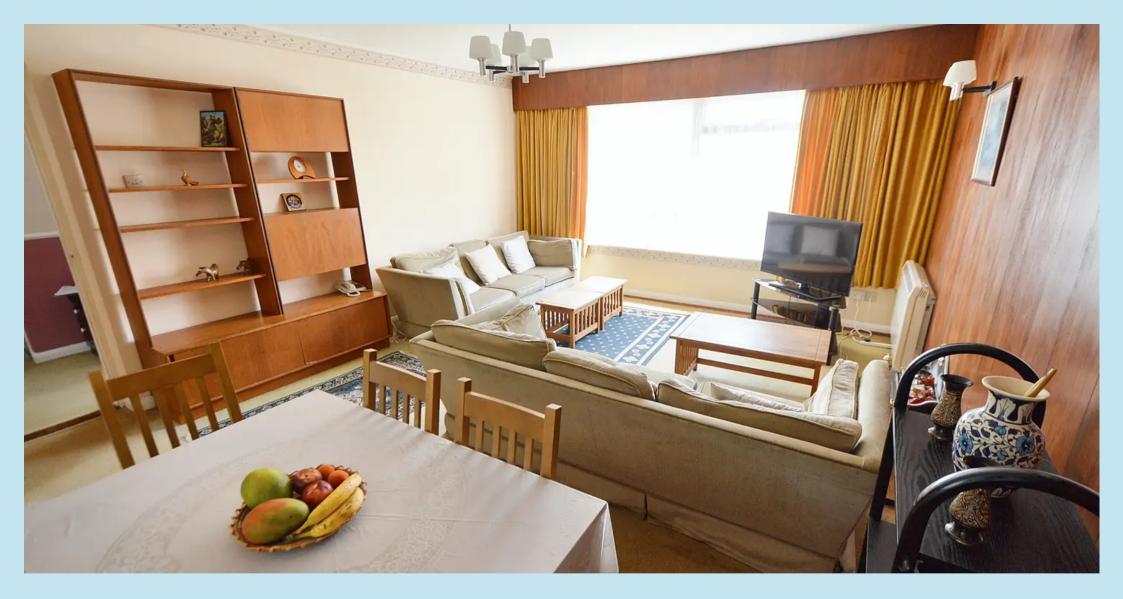

#### Lounge

#### 17' 7" x 13' 9" (5.36m x 4.19m)

Double glazed window to front, storage heater, textured ceiling, built in cupboard and door leading to: