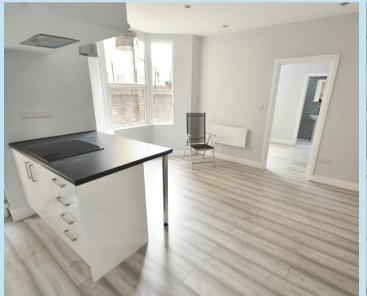

# Lounge/kitchen/Diner

16' 9" x 10' 9" (5.11m x 3.28m)

Increasing to 13'1 into bay, Double glazed window to side, stainless steel sink unit with mixer taps inset to the worktop with plumbing for washing machine under, built in microwave, eye level cupboards, central island with inset electric hob and drawers under, smooth plastered ceiling with inset downlighters, wall mounted electric heater, laminated flooring and door leading to