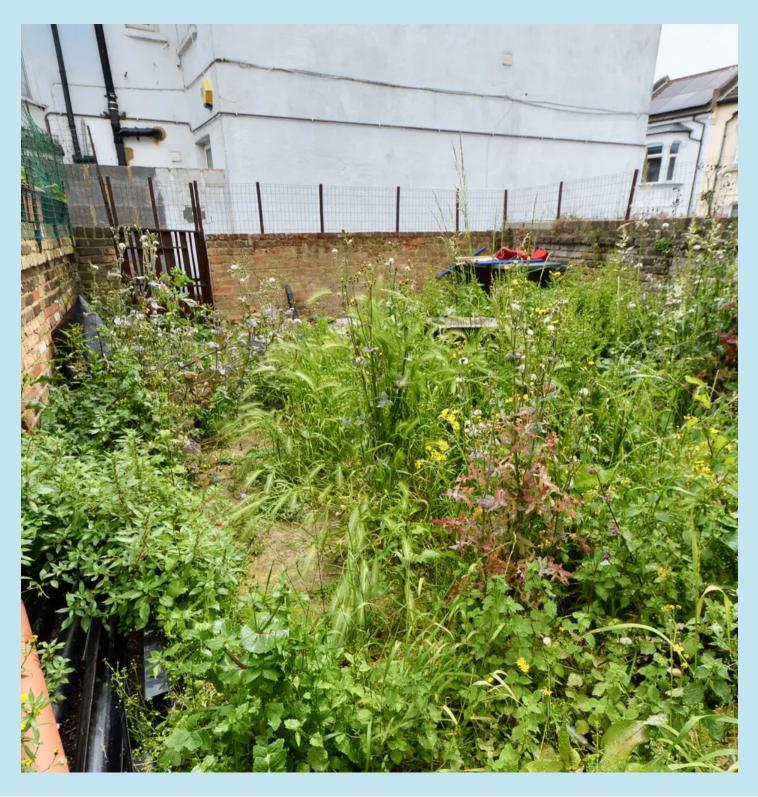

# GARDEN

The vendor has advised us that the property has its own rear garden which at present is overgrown.