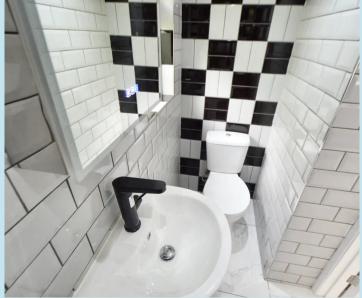

## **Shower Room**

Brand new shower room which has an obscure double glazed window to rear, shower cubicle with electric shower, wash hand basin with mixer taps, low flush WC, tiled floor and walls, smooth plastered ceiling, wall mounted mirror.