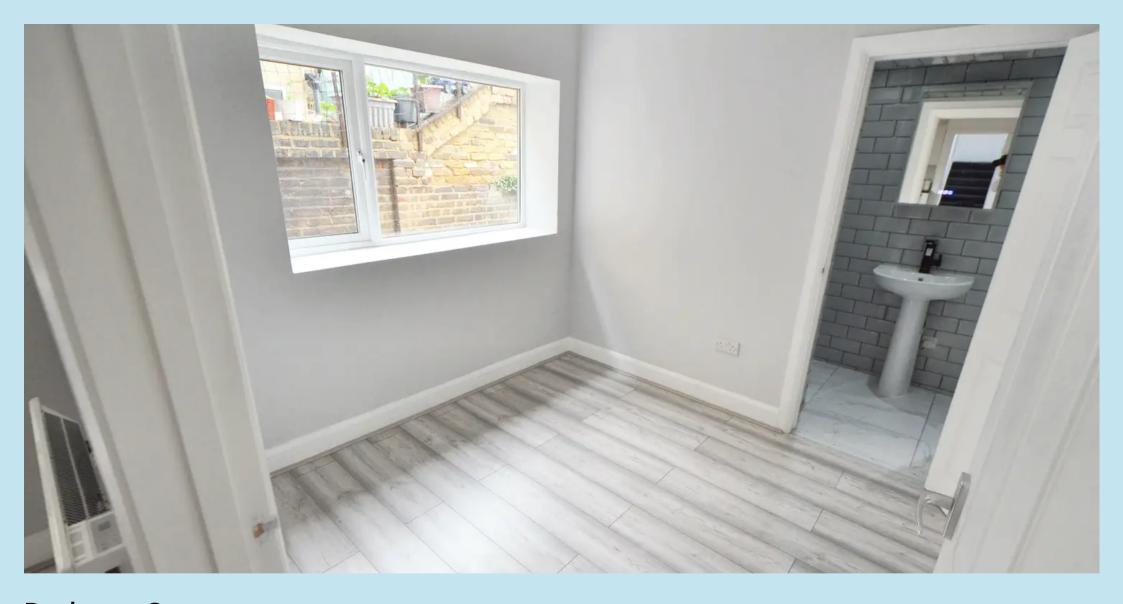

#### **Bedroom**

10' 8" x 8' 3" (3.25m x 2.51m)

Double glazed window to side, laminated flooring, electric wall heater, smooth plastered ceiling with downlighters and door to

## **Shower Room**

Brand new shower room which has an obscure double glazed window to rear, shower cubicle with electric shower, wash hand basin with mixer taps, low flush WC, tiled floor and walls, smooth plastered ceiling, wall mounted mirror.