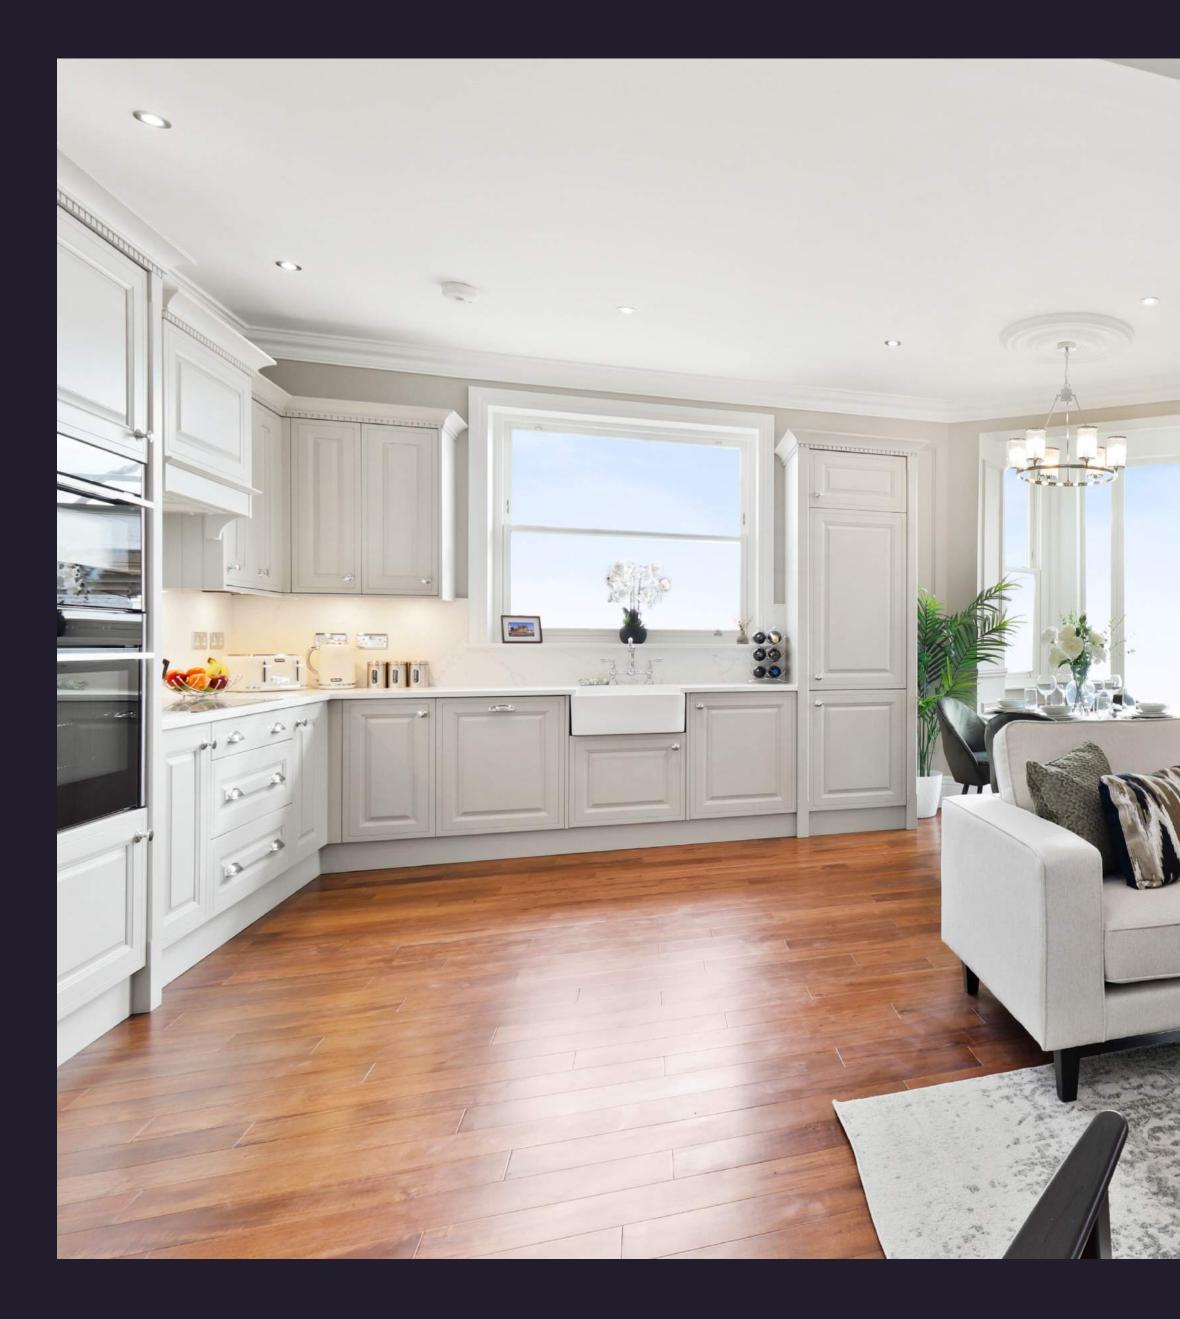

#### BESPOKE DESIGN + HAND-PAINTED

The Mark James - Luxury Collection bespoke kitchen features an Edwardian style hand-painted Ash door on a walnut effect cabinet. Decorative pilasters, dentil rails and cornice complement the design with the exquisite 30mm Artic White Quartz Worktop, Rangemaster Belfast sink and Perrin & Rowe Provence tap providing the finishing touch. Kitchen Functionality has been carefully considered, and the perfect cooking environment achieved from the Bertazzoni Range Cookers and Neff appliances.