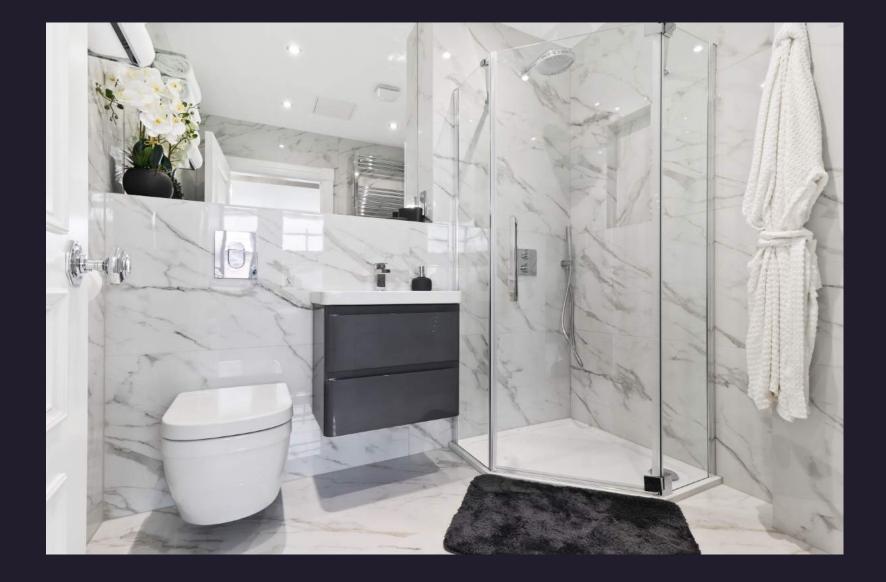

ts of a 2 year restoration-lead conversion on one of Southend's most iconic landmarks, the former Beecroft Art Gallery.









in the heart of Southend-on-Sea









### WALNUT ENGINEERED FLOORING

(e)

<u>s</u>

00/001 Tax

+ Underfloor heating to all apartments





#### BESPOKE DESIGN + HAND-PAINTED

The Mark James - Luxury Collection bespoke kitchen features an Edwardian style hand-painted Ash door on a walnut effect cabinet. Decorative pilasters, dentil rails and cornice complement the design with the exquisite 30mm Artic White Quartz Worktop, Rangemaster Belfast sink and Perrin & Rowe Provence tap providing the finishing touch. Kitchen Functionality has been carefully considered, and the perfect cooking environment achieved from the Bertazzoni Range Cookers and Neff appliances.



## CHATSWORTH & GROHE BATHROOM FURNITURE





### NEW HARDWOOD SASH WINDOWS AND DOORS

Bespoke timber front door surrounds with high gloss black front doors and associated polished chrome furniture