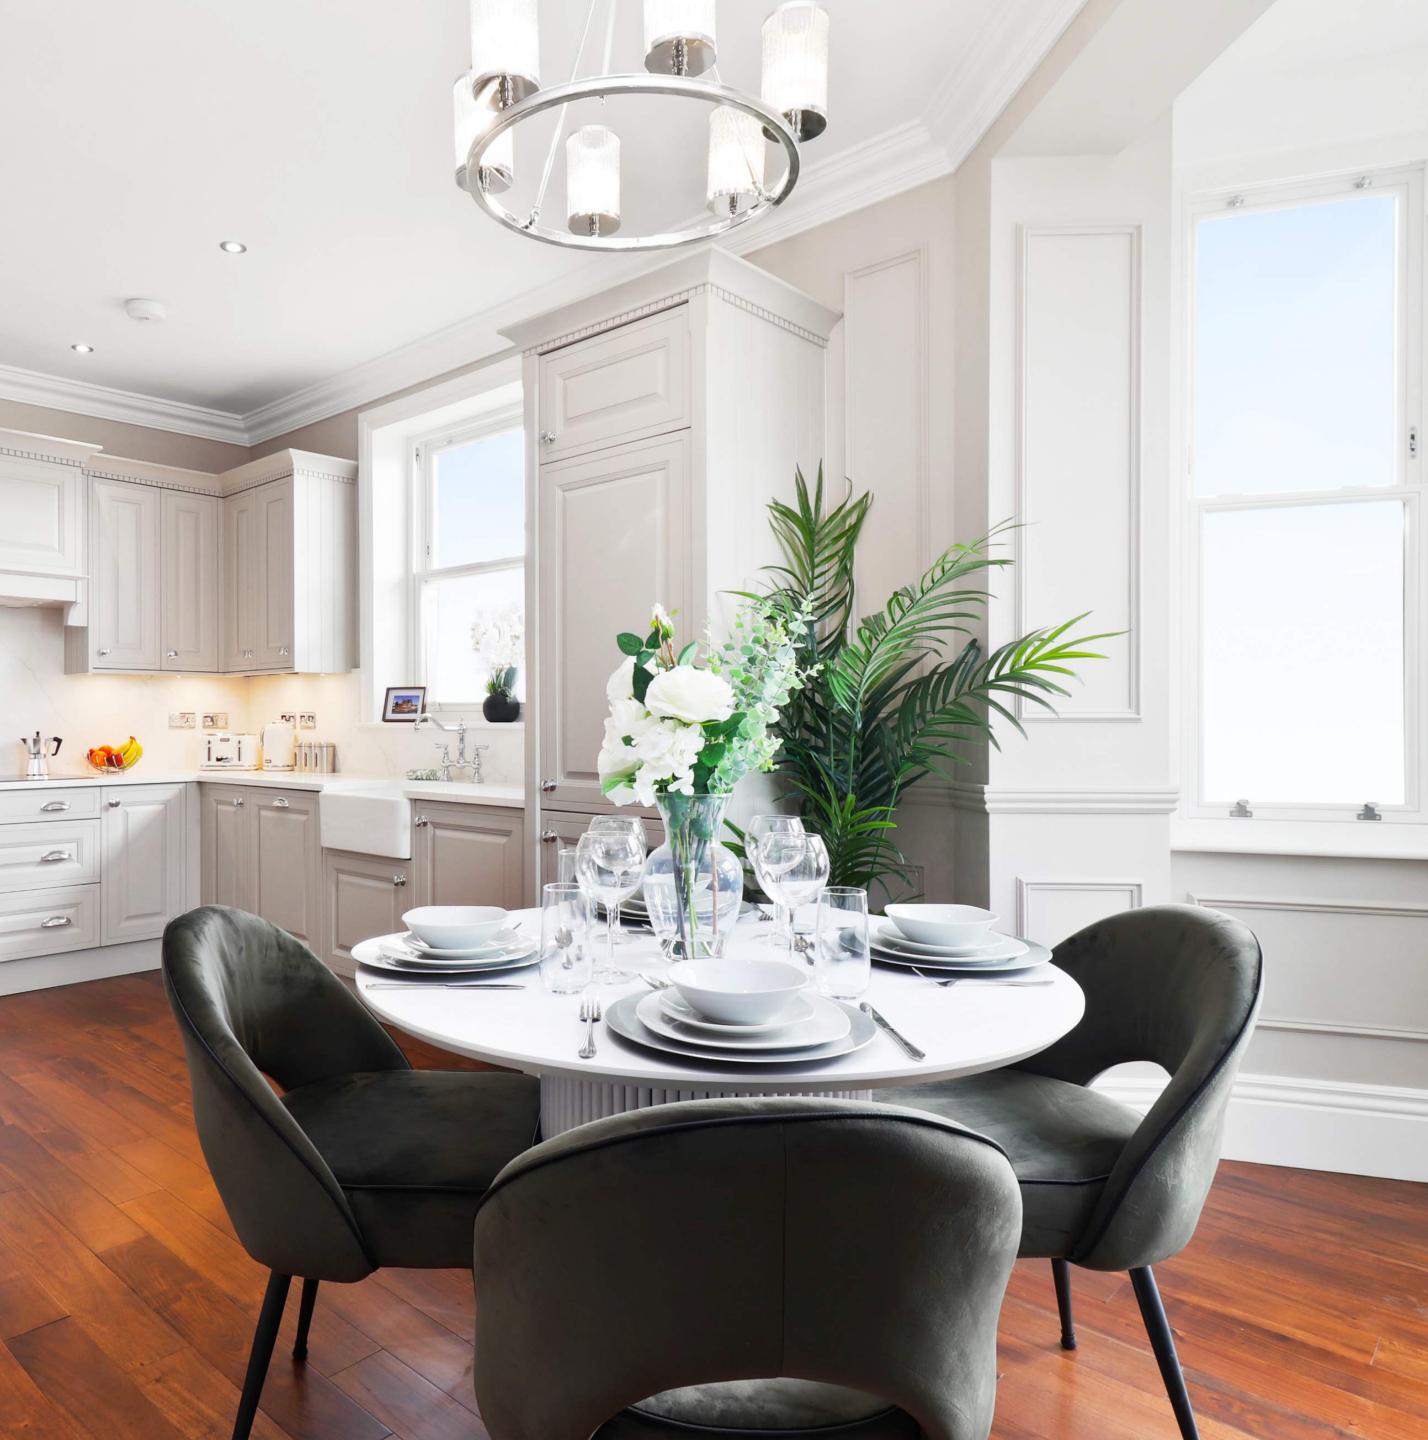

### WALNUT ENGINEERED FLOORING

(e)

<u>s</u>

00/001 Tax

+ Underfloor heating to all apartments

#### BESPOKE DESIGN + HAND-PAINTED

The Mark James - Luxury Collection bespoke kitchen features an Edwardian style hand-painted Ash door on a walnut effect cabinet. Decorative pilasters, dentil rails and cornice complement the design with the exquisite 30mm Artic White Quartz Worktop, Rangemaster Belfast sink and Perrin & Rowe Provence tap providing the finishing touch. Kitchen Functionality has been carefully considered, and the perfect cooking environment achieved from the Bertazzoni Range Cookers and Neff appliances.