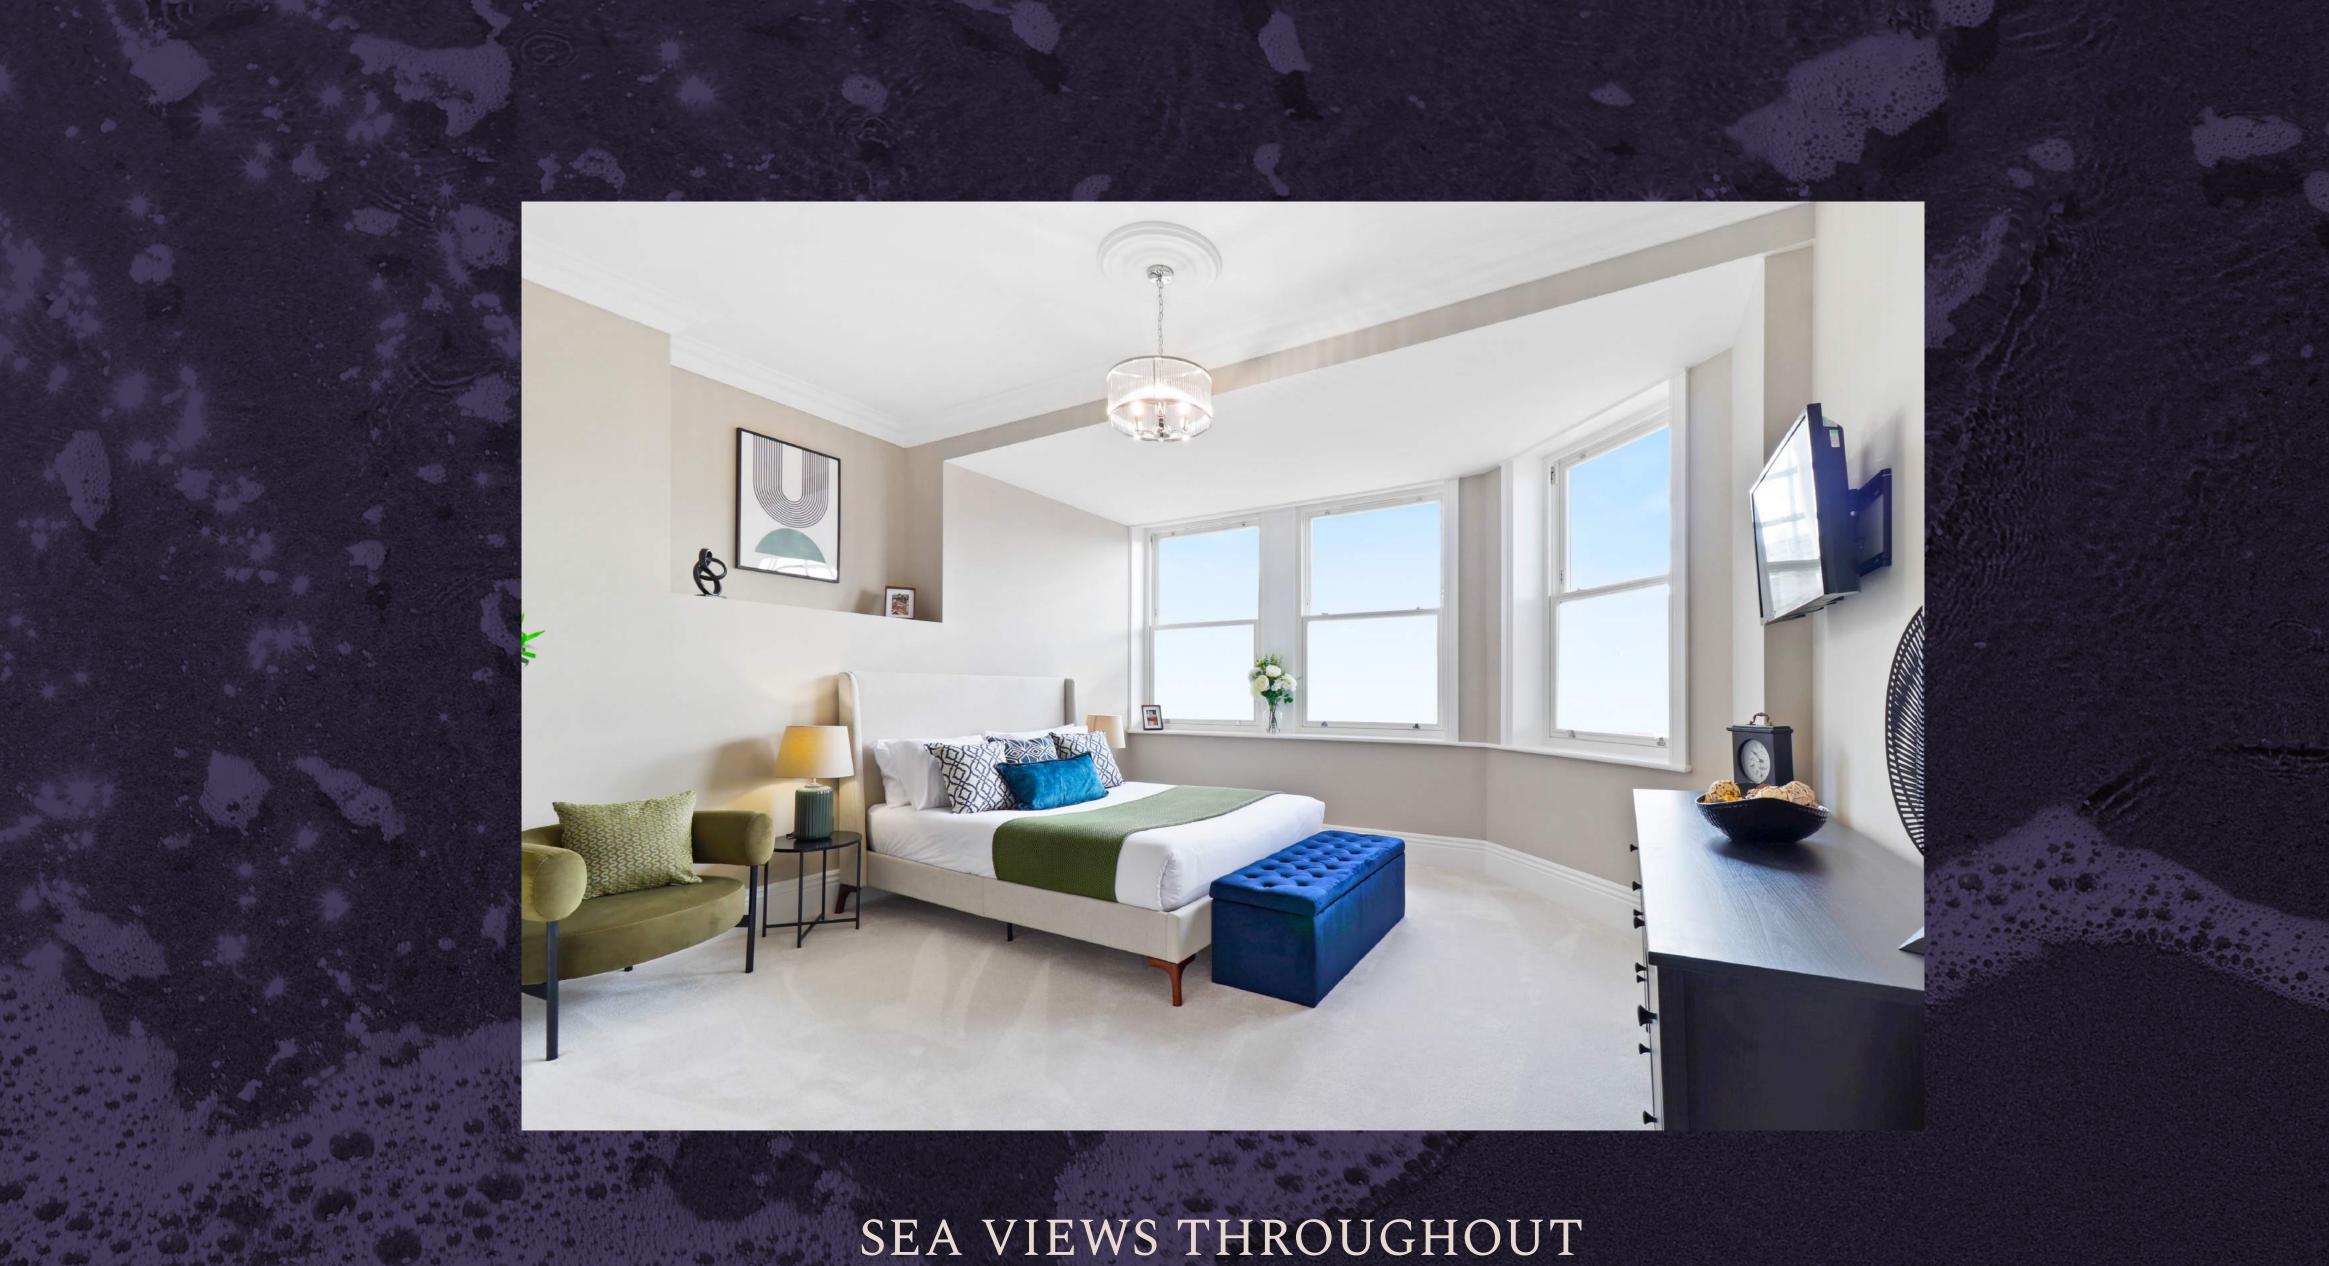

# BEECROFT

A P A R T M E N T S

BY PROPERTY POINT HOMES





32066731

Property Point Homes are proud to present the results of a 2 year restoration-lead conversion on one of Southend's most iconic landmarks, the former Beecroft Art Gallery.









in the heart of Southend-on-Sea









### WALNUT ENGINEERED FLOORING

(e)

<u>s</u>

00/001 Tax

+ Underfloor heating to all apartments





#### BESPOKE DESIGN + HAND-PAINTED

The Mark James - Luxury Collection bespoke kitchen features an Edwardian style hand-painted Ash door on a walnut effect cabinet. Decorative pilasters, dentil rails and cornice complement the design with the exquisite 30mm Artic White Quartz Worktop, Rangemaster Belfast sink and Perrin & Rowe Provence tap providing the finishing touch. Kitchen Functionality has been carefully considered, and the perfect cooking environment achieved from the Bertazzoni Range Cookers and Neff appliances.



## CHATSWORTH & GROHE BATHROOM FURNITURE





### NEW HARDWOOD SASH WINDOWS AND DOORS

Bespoke timber front door surrounds with high gloss black front doors and a