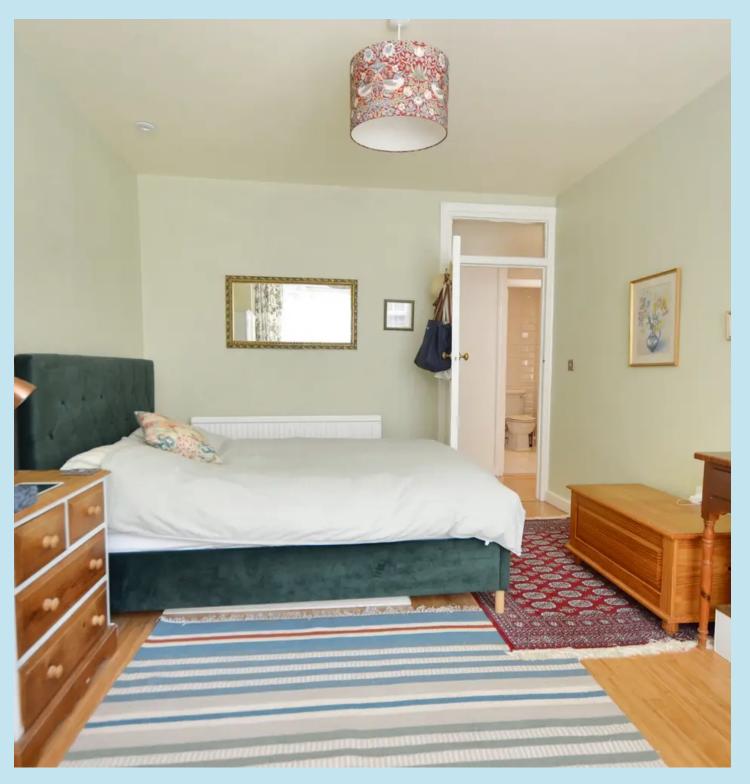

#### Master Bedroom

## 16' 5" x 10' 6" (5.00m x 3.20m)

Double glazed window to rear overlooking the communal gardens, double radiator, smooth plastered ceiling with spotlights, wooden flooring, built in wardrobe.