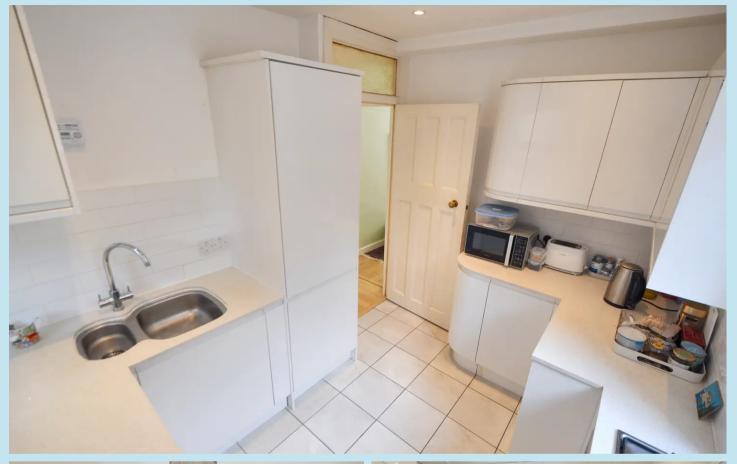

#### Kitchen

## 9' 9" x 7' 1" (2.97m x 2.15m)

Obscure double glazed window to rear and side, stainless steel sink unit with mixer taps inset into granite worktop, built in gas hob and oven with extractor fan above, integrated fridge/freezer, plumbing for washing machine, door leading to outside storage area.