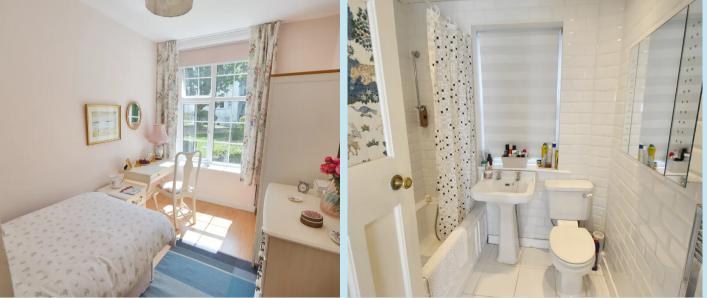

#### Bedroom 2

12' 3" x 7' 6" (3.73m x 2.28m) Double glazed window to rear, wooden flooring, smooth plastered ceiling, radiator.

#### **Bedroom 3**

9' 9" x 7' 9" (2.97m x 2.36m) Double glazed window to side, wooden flooring, smooth plastered ceiling, radiator.

#### Bathroom

## 6' 5" x 6' 4" (1.95m x 1.93m)

Obscure double glazed window to side, panelled bath with mixer taps and shower attachment, low flush wc, pedestal wash hand basin, smooth plastered ceiling with spot lights, chrome heated towel rail.