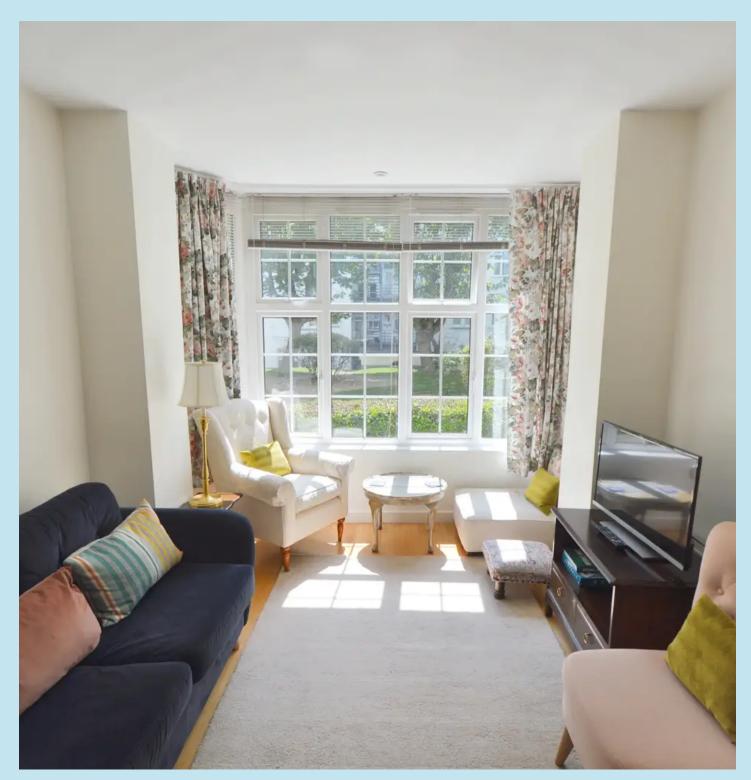

## Lounge

#### 20' 9" x 9' 9" (6.32m x 2.97m)

Double glazed window to rear overlooking the beautiful communal gardens, wooden flooring, radiator, feature fireplace, smooth plastered ceiling with spot lights.