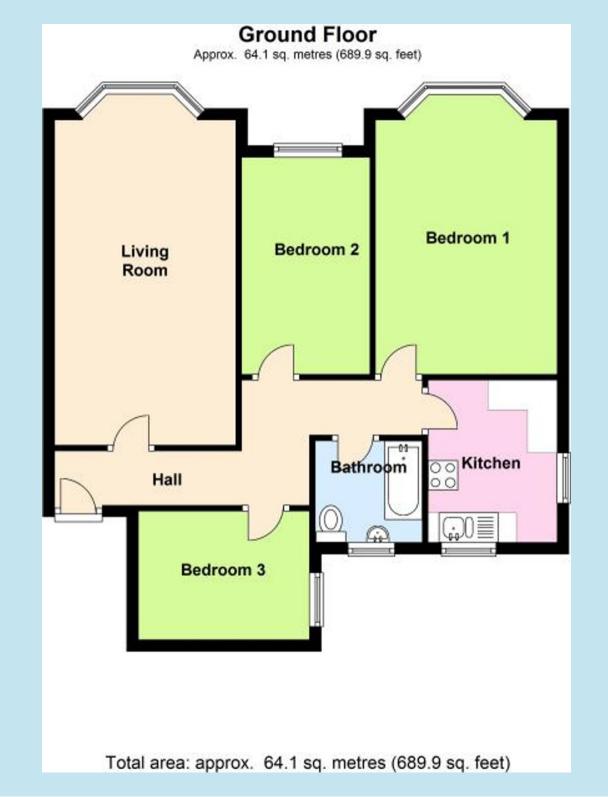

#### **Entrance Hall**

Wooden flooring, entry phone system, smooth plastered ceiling with spot lights, built in cupboard, radiator, thermostat control switch.

## Lounge

#### 20' 9" x 9' 9" (6.32m x 2.97m)

Double glazed window to rear overlooking the beautiful communal gardens, wooden flooring, radiator, feature fireplace, smooth plastered ceiling with spot lights.

#### Kitchen

## 9' 9" x 7' 1" (2.97m x 2.15m)

Obscure double glazed window to rear and side, stainless steel sink unit with mixer taps inset into granite worktop, built in gas hob and oven with extractor fan above, integrated fridge/freezer, plumbing for washing machine, door leading to outside storage area.

#### Master Bedroom

## 16' 5" x 10' 6" (5.00m x 3.20m)

Double glazed window to rear overlooking the communal gardens, double radiator, smooth plastered ceiling with spotlights, wooden flooring, built in wardrobe.

#### Bedroom 2

12' 3" x 7' 6" (3.73m x 2.28m) Double glazed window to rear, wooden flooring, smooth plastered ceiling, radiator.

#### **Bedroom 3**

9' 9" x 7' 9" (2.97m x 2.36m) Double glazed window to side, wooden flooring, smooth plastered ceiling, radiator.

#### Bathroom

## 6' 5" x 6' 4" (1.95m x 1.93m)

Obscure double glazed window to side, panelled bath with mixer taps and shower attachment, low flush wc, pedestal wash hand basin, smooth plastered ceiling with spot lights, chrome heated towel rail.