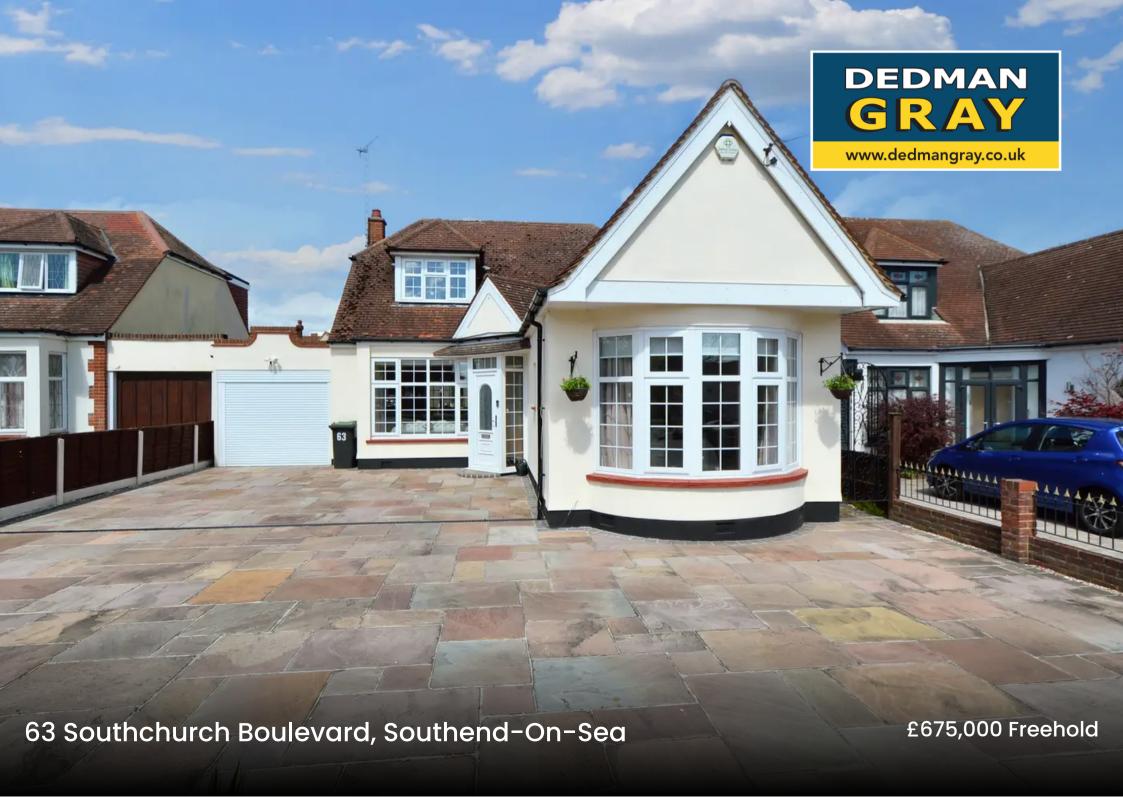

Iconic Southchurch Boulevard detached chalet bungalow with 3 double bedrooms, master ensuite, large kitchen, open lounge/diner, ground floor WC, shower room, double length garage. 60ft garden with patio, lawn, mature trees. Close to shops, train station. Functional and delightful outdoor space.

Council Tax band: F

Tenure: Freehold

EPC Energy Efficiency Rating: D

**EPC Environmental Impact Rating: E** 

- Iconic Southchurch Boulevard Setting
- Versatile Detached Chalet
- Three Double Bedrooms
- Large Kitchen/Breakfast Room
- En-Suite to the Master Bedroom
- Double Length Garage and Large 60ft Garden
- Ground Floor WC and Shower Room
- Open Plan Lounge/Diner
- Close to local shops and Southend East train station