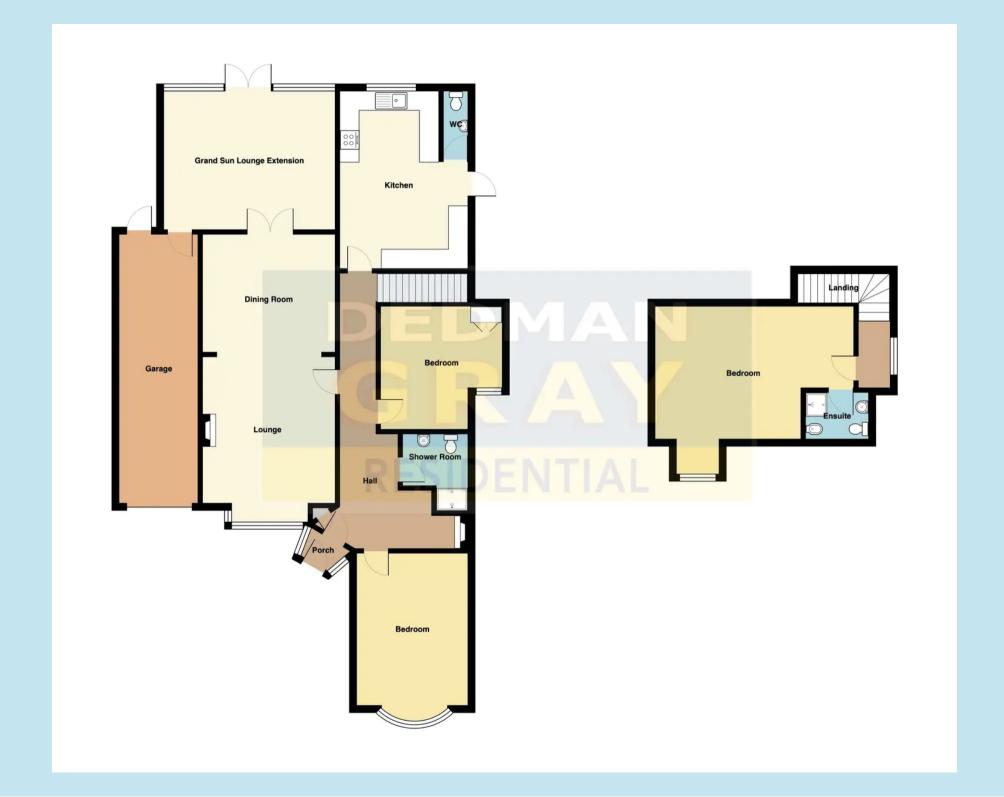

## **Reception Hallway** 14' 0" x 8' 11" (4.27m x 2.72m)

Smooth plastered ceiling. Feature triple glazed stained glass window to the side with beautiful brick built fireplace under. Solid oak parquet floor. Storage cupboard with further storage over. Doors to:-

## **Bedroom 2** 16' 11" x 11' 7" (5.16m x 3.53m)

Feature double glazed leadlight window to the front aspect overlooking this beautiful tree line Boulevard. Obscure double glazed window to the side aspect. Double radiator.

**Inner Hall** Coving to smooth ceiling. Double radiator. Stairs to first floor. Doors to:-

#### **Shower Room** 8' 8" x 7' 11" (2.64m x 2.41m)

Coving to smooth high ceiling. Feature stunning triple glazed stained glass window to the side aspect. Quality tiling to walls. This luxury white suite comprises a sink unit with mixer tap, w.c and large walk-in tiled shower enclosure with wall mounted shower. Extractor fan. Ample cupboard space. Large chrome heated towel rail.

## **Bedroom 3** 11' 6" x 10' 5" (3.51m x 3.18m)

Smooth ceiling. Double glazed window to the front aspect, radiator.

## **Lounge** 16' 6" x 14' 0" (5.03m x 4.27m)

Large double glazed lead light window to the front aspect. Feature fireplace with inset real gas fire. TV point Double radiator. Large open access onto:-

## **Dining Room** 14' 0" x 10' 11" (4.27m x 3.33m)

Georgian style French doors with side panel windows leading onto the conservatory. Double radiator. Original feature stained glass window to the side aspect.

**Kitchen/breakfast Room** 17' 2" x 12' 1" (5.23m x 3.68m)

Coving to smooth high ceiling with multiple inset downlighters. Large double glazed window to the rear aspect overlooking the garden. Quality wood flooring. The kitchen comprises a modern and extensive range of base and wall level storage units complimented with roll edge work tops. Inset sink unit with mixer tap. Bosch five ring gas hob with feature extractor hood above. Built in Bosch double oven. Integrated fridge freezer and dishwasher.

First floor landing Coving to smooth ceiling. Double glazed leadlight window to the side aspect. Door to:—

**Bedroom 1** 21' 7" x 16' 8" (6.58m x 5.08m)

Smooth ceiling. Double glazed window to the front aspect overlooking this pretty Boulevard. Double radiator. Extensive array of built in part mirrored wardrobes with inset drawers. Two large eaves storage cupboards. Door to:-

#### **En-Suite**

Smooth ceiling. The white suite comprises a sink unit with mixer tap, w.c, bidet with mixer tap and large walk-in tiled shower enclosure with wall mounted shower. Chrome heated towel rail. Quality tiling to walls. Chrome extractor fan.

#### Garage

Double Garage - Dual opening doors. Power and light connected. Space for utility appliances. Obscure double glazed courtesy door leads onto the garden.