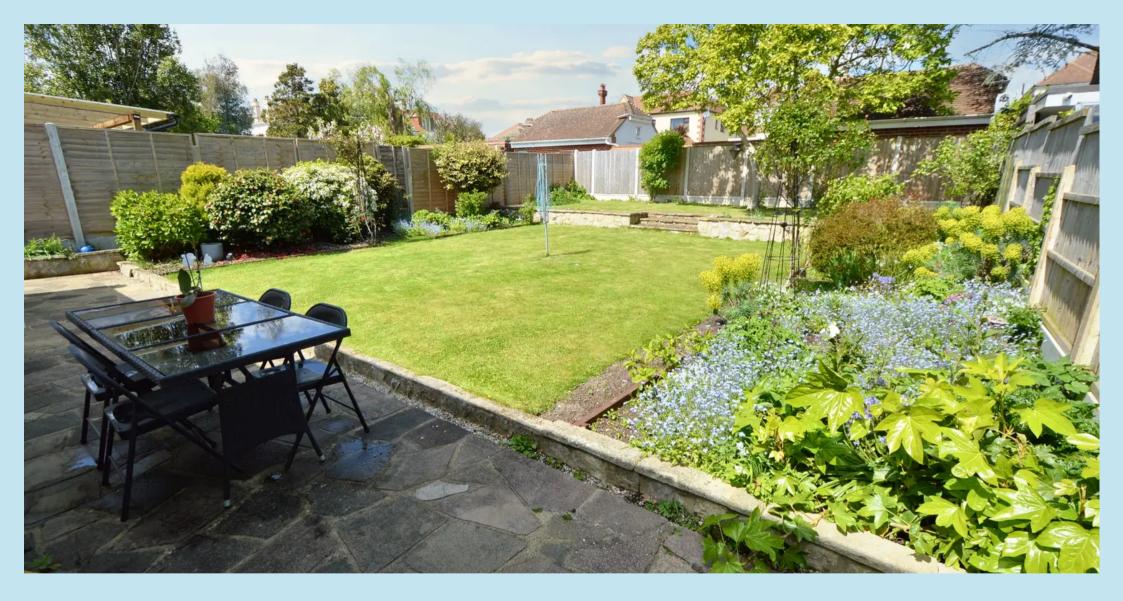

#### Garden

The garden commences with a hard standing patio area. Courtesy door leads to the garage. External power point and tap. The remainder is beautifully laid to lawn with a mature array of flowers, shrubs and trees. Fencing to all boundaries. To the rear there is a raised lawned area with a pretty mature tree.