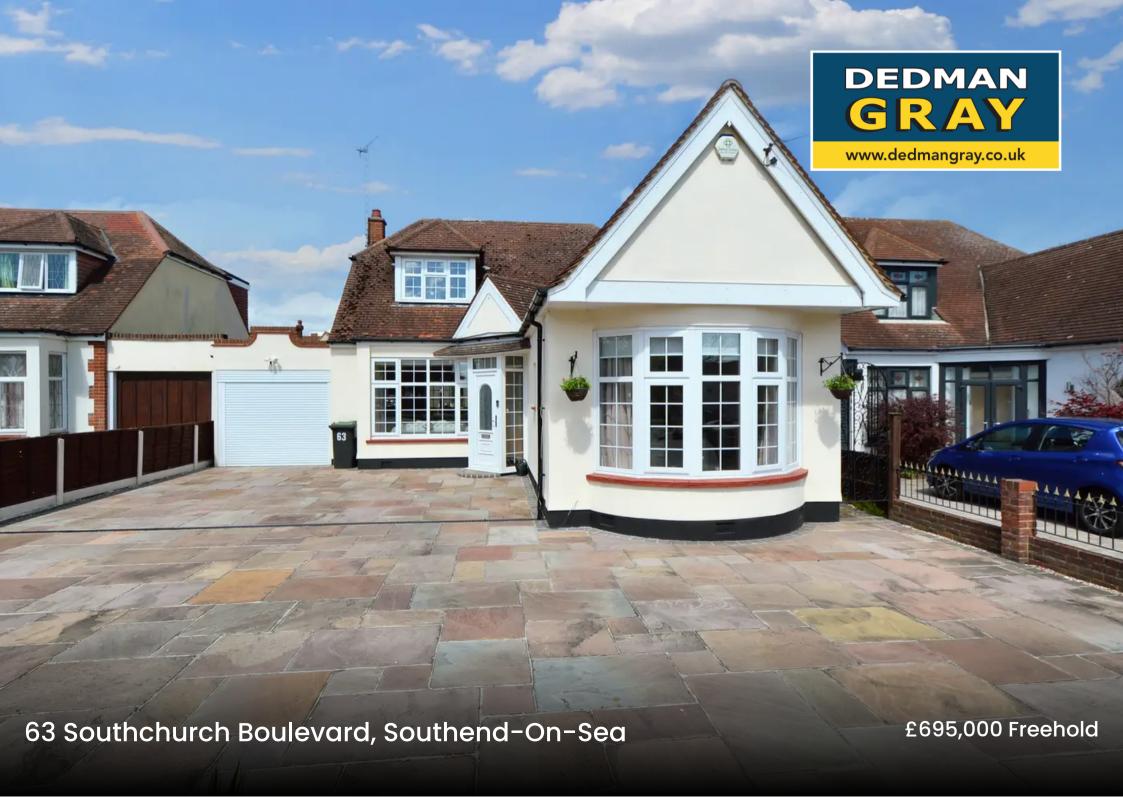

Iconic Southchurch Boulevard detached chalet bungalow with 3 double bedrooms, master ensuite, large kitchen, open lounge/diner, ground floor WC, shower room, double length garage. 60ft garden with patio, lawn, mature trees. Close to shops, train station. Functional and delightful outdoor space.

Council Tax band: F

Tenure: Freehold

EPC Energy Efficiency Rating: D

**EPC Environmental Impact Rating: E** 

- Iconic Southchurch Boulevard Setting
- Versatile Detached Chalet
- Three Double Bedrooms
- Large Kitchen/Breakfast Room
- En-Suite to the Master Bedroom
- Double Length Garage and Large 60ft Garden
- Ground Floor WC and Shower Room
- Open Plan Lounge/Diner
- Close to local shops and Southend East train station