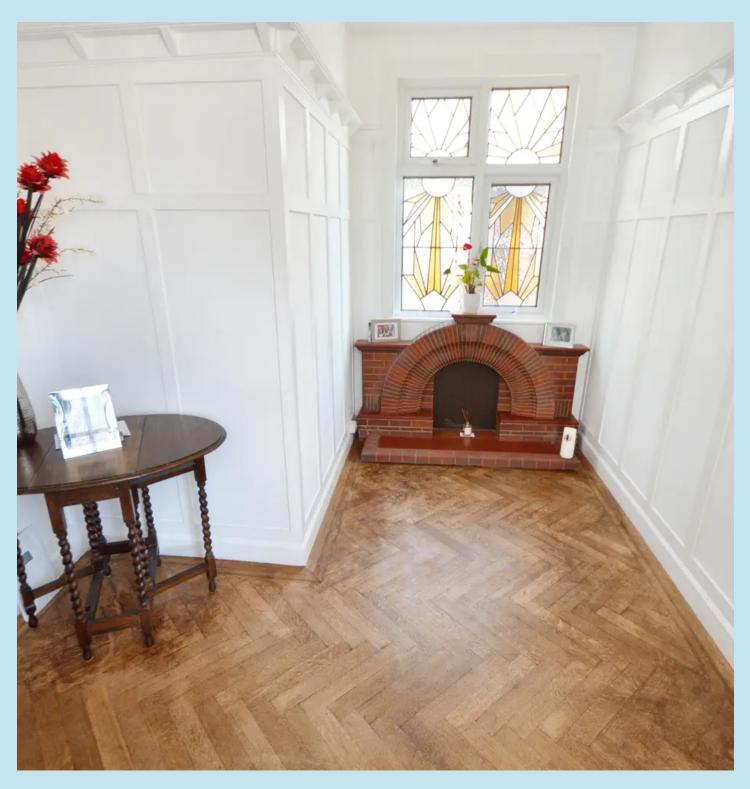

## **Reception Hallway** 14' 0" x 8' 11" (4.27m x 2.72m)

Smooth plastered ceiling. Feature triple glazed stained glass window to the side with beautiful brick built fireplace under. Solid oak parquet floor. Storage cupboard with further storage over. Doors to:-