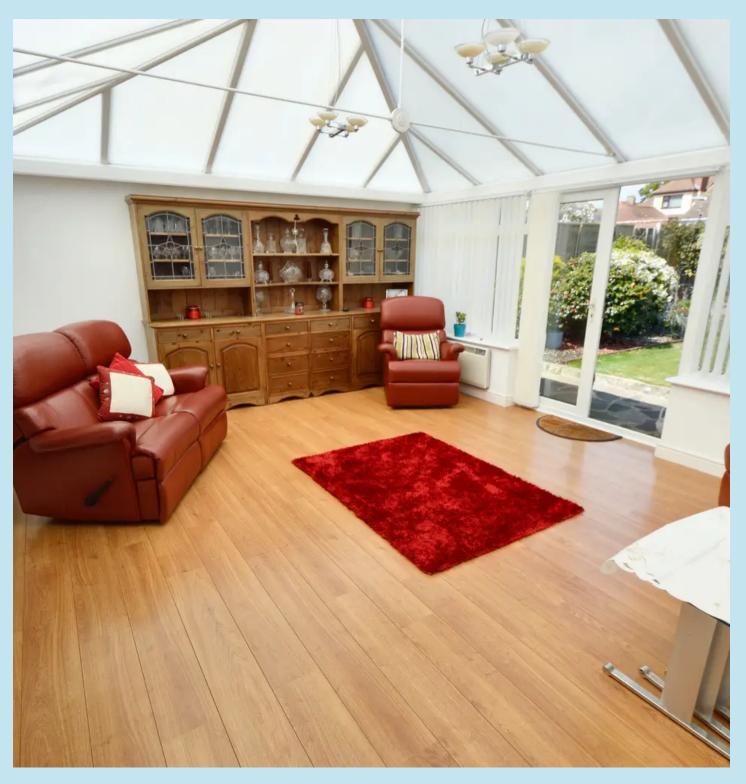

### Conservatory/sun lounge 17' 1" x 14' 10" (5.21m x 4.52m)

Feature double glazed construction with double glazed windows and French doors to the rear aspect leading onto and overlooking the garden. Quality wood effect flooring. TV point. Double radiator. Open arched access onto the kitchen/diner. Personal door to the garage.