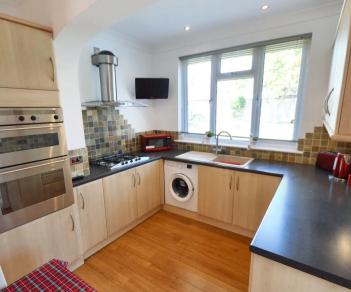

**Kitchen/breakfast Room** 17' 2" x 12' 1" (5.23m x 3.68m)

Coving to smooth high ceiling with multiple inset downlighters. Large double glazed window to the rear aspect overlooking the garden. Quality wood flooring. The kitchen comprises a modern and extensive range of base and wall level storage units complimented with roll edge work tops. Inset sink unit with mixer tap. Bosch five ring gas hob with feature extractor hood above. Built in Bosch double oven. Integrated fridge freezer and dishwasher.