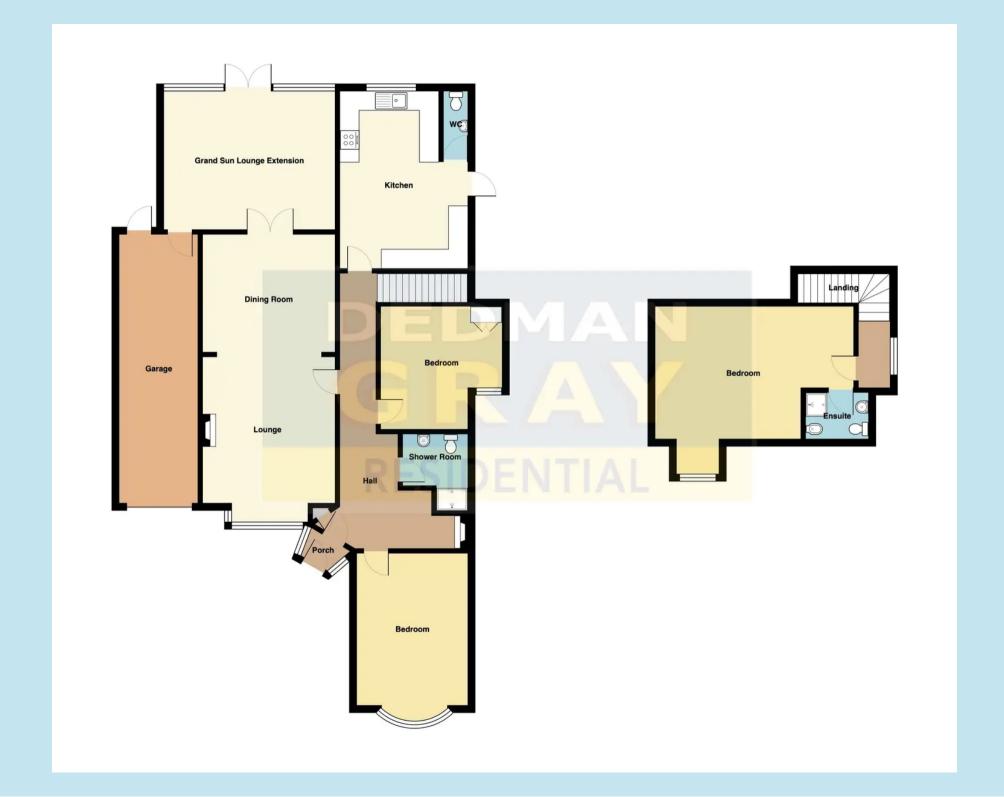

## **Reception Hallway** 14' 0" x 8' 11" (4.27m x 2.72m)

Smooth plastered ceiling. Feature triple glazed stained glass window to the side with beautiful brick built fireplace under. Solid oak parquet floor. Storage cupboard with further storage over. Doors to:-

## **Bedroom 2** 16' 11" x 11' 7" (5.16m x 3.53m)

Feature double glazed leadlight window to the front aspect overlooking this beautiful tree line Boulevard. Obscure double glazed window to the side aspect. Double radiator.

**Inner Hall** Coving to smooth ceiling. Double radiator. Stairs to first floor. Doors to:-

#### **Shower Room** 8' 8" x 7' 11" (2.64m x 2.41m)

Coving to smooth high ceiling. Feature stunning triple glazed stained glass window to the side aspect. Quality tiling to walls. This luxury white suite comprises a sink unit with mixer tap, w.c and large walk-in tiled shower enclosure with wall mounted shower. Extractor fan. Ample cupboard space. Large chrome heated towel rail.

## **Bedroom 3** 11' 6" x 10' 5" (3.51m x 3.18m)

Smooth ceiling. Double glazed window to the front aspect, radiator.

## **Lounge** 16' 6" x 14' 0" (5.03m x 4.27m)

Large double glazed lead light window to the front aspect. Feature fireplace with inset real gas fire. TV point Double radiator. Large open access onto:-

## **Dining Room** 14' 0" x 10' 11" (4.27m x 3.33m)

Georgian style French doors with side panel windows leading onto the conservatory. Double radiator. Original feature stained glass window to the side aspect.

### Conservatory/sun lounge 17' 1" x 14' 10" (5.21m x 4.52m)

Feature double glazed construction with double glazed windows and French doors to the rear aspect leading onto and overlooking the garden. Quality wood effect flooring. TV point. Double radiator. Open arched access onto the kitchen/diner. Personal door to the garage.

**Kitchen/breakfast Room** 17' 2" x 12' 1" (5.23m x 3.68m)

Coving to smooth high ceiling with multiple inset downlighters. Large double glazed window to the rear aspect overlooking the garden. Quality wood flooring. The kitchen comprises a modern and extensive range of base and wall level storage units complimented with roll edge work tops. Inset sink unit with mixer tap. Bosch five ring gas hob with feature extractor hood above. Built in Bosch double oven. Integrated fridge freezer and dishwasher.

Obscure double glazed door to the side providing exterior access. Double radiator. Quality tiling to walls. Door to:—

Cloakroom Coving to smooth ceiling. Double glazed window to the rear aspect. Feature tiling to floor and walls. The modern white suite comprises a wc and a sink unit.

First floor landing Coving to smooth ceiling. Double glazed leadlight window to the side aspect. Door to:—

**Bedroom 1** 21' 7" x 16' 8" (6.58m x 5.08m)

Smooth ceiling. Double glazed window to the front aspect overlooking this pretty Boulevard. Double radiator. Extensive array of built in part mirrored wardrobes with inset drawers. Two large eaves storage cupboards. Door to:-

#### **En-Suite**

Smooth ceiling. The white suite comprises a sink unit with mixer tap, w.c, bidet with mixer tap and large walk-in tiled shower enclosure with wall mounted shower. Chrome heated towel rail. Quality tiling to walls. Chrome extractor fan.

#### Garage

Double Garage - Dual opening doors. Power and light connected. Space for utility appliances. Obscure double glazed courtesy door leads onto the garden.