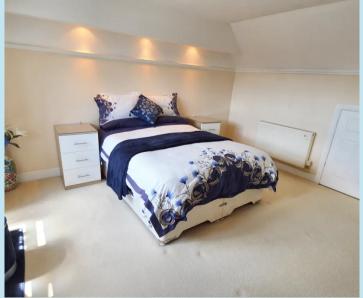

First floor landing Coving to smooth ceiling. Double glazed leadlight window to the side aspect. Door to:—

**Bedroom 1** 21' 7" x 16' 8" (6.58m x 5.08m)

Smooth ceiling. Double glazed window to the front aspect overlooking this pretty Boulevard. Double radiator. Extensive array of built in part mirrored wardrobes with inset drawers. Two large eaves storage cupboards. Door to:-