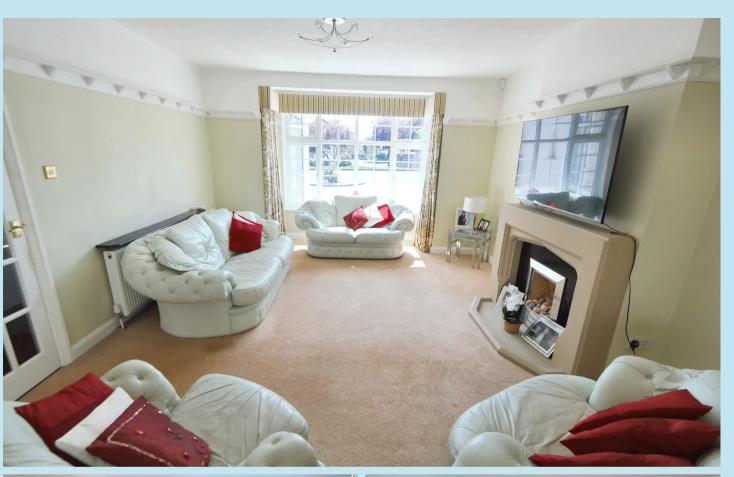

## **Lounge** 16' 6" x 14' 0" (5.03m x 4.27m)

Large double glazed lead light window to the front aspect. Feature fireplace with inset real gas fire. TV point Double radiator. Large open access onto:-