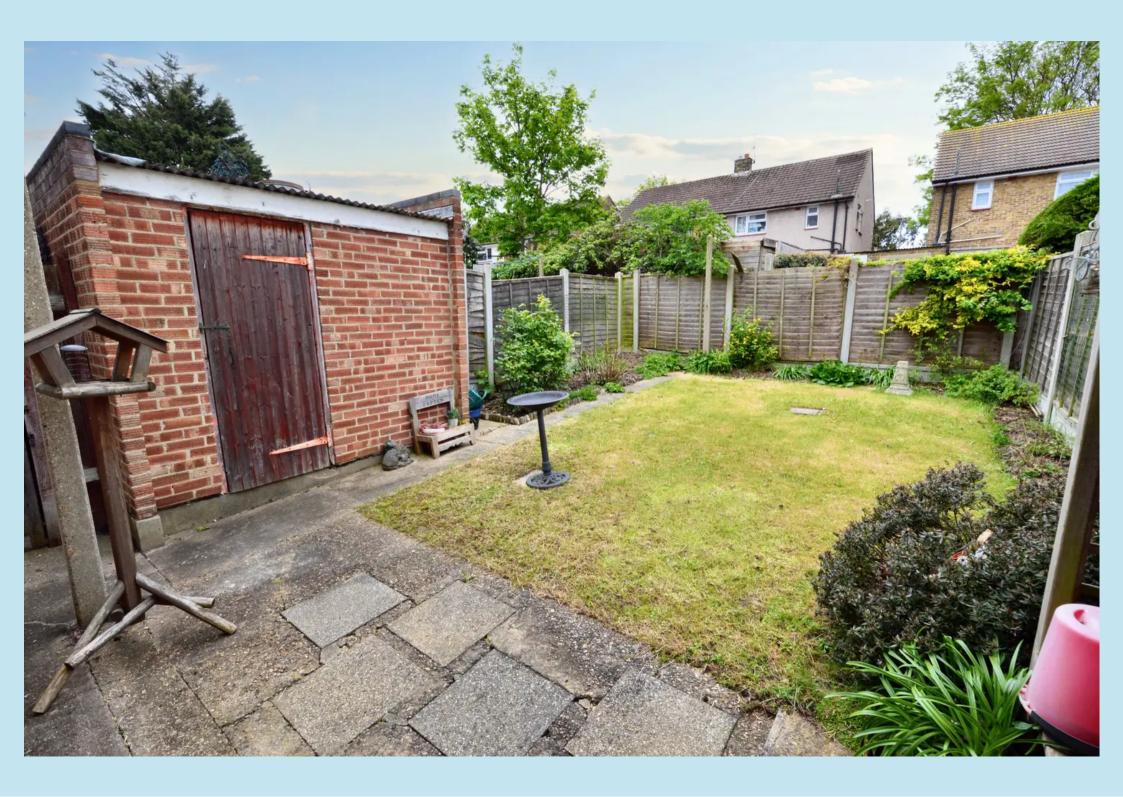

## GARDEN

The garden commences with a paved patio area which leads to a lawned rear garden, the property has a side gate access, external tap and a brick built shed.