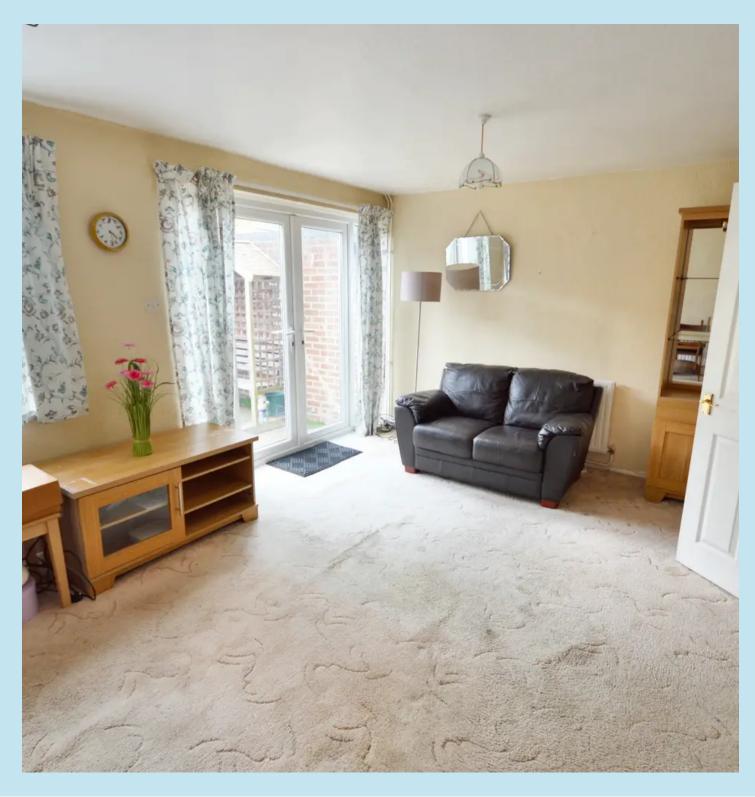

#### Cloakroom

Obscure double glazed window to front, high flush WC

**Lounge** 17' 2" x 11' 4" (5.23m x 3.45m)

Double glazed window to rear over looking the garden, two radiators, thermostat control switch and double glazed patio doors leading to the garden