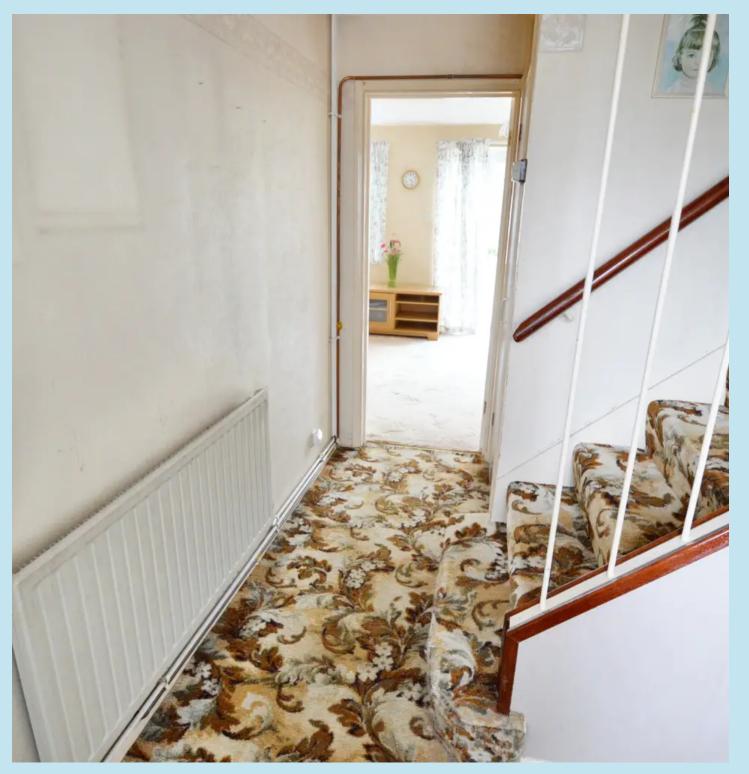

#### **Entrance Hall**

UPVC entrance door and obscure double glazed sidelight leading to the entrance hall - stairs leading to the first floor, one radiator, control switch and understairs storage cupboard.