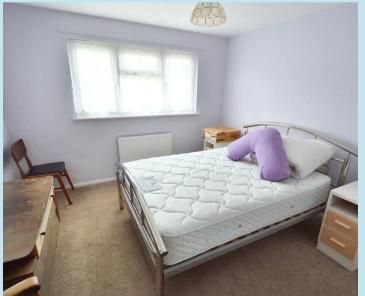

## First floor landing

Built in cupboard housing a wall mounted boiler for the hot water and gas central heating, smooth plastered ceiling with loft hatch

Bedroom 1 11' 8" x 10' 7" (3.56m x 3.23m)

Double glazed window to rear, built in double wardrobe, smooth plastered ceiling

**Bedroom 2** 10' 7" x 9' 1" (3.23m x 2.77m)

Double glazed window to front, one radiator, built in cupboard

**Bedroom 3** 10' 6" x 8' 11" (3.20m x 2.72m)

Double glazed window to rear, one radiator, smooth plastered ceiling, fitted wardrobe with sliding mirror doors