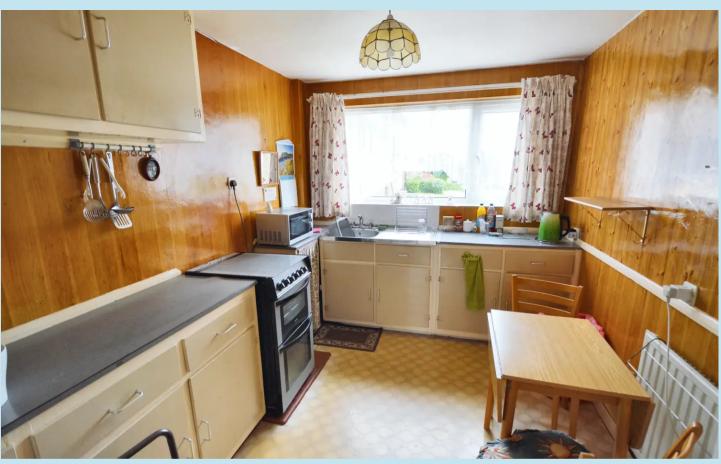

**Kitchen** 11' 4" x 8' 2" (3.45m x 2.49m)

Double glazed window to front, range of base and eye level units with recess for cooker, one radiator, stainless steel sink unit with mixer taps, smooth plastered ceiling