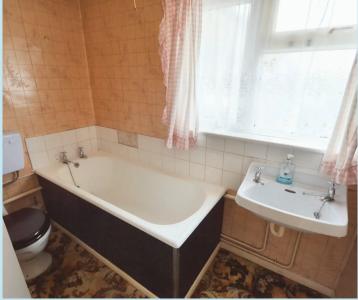

**Bathroom** Obscure double glazed window to front, panelled bath, wash hand basin, low flush WC, one radiator