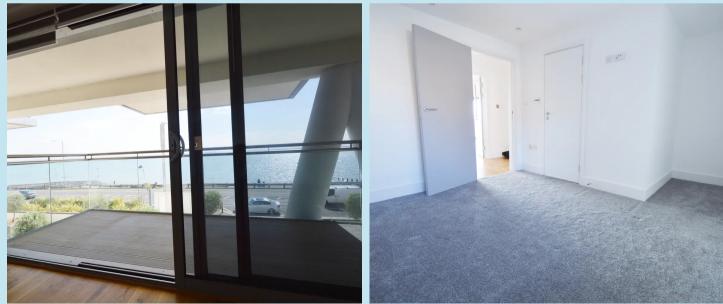

#### Bedroom One

#### 11' 3" x 9' 10" (3.43m x 3.00m)

Double glazed window to rear, smooth plastered ceiling with down lighters, TV point, control switch and door to