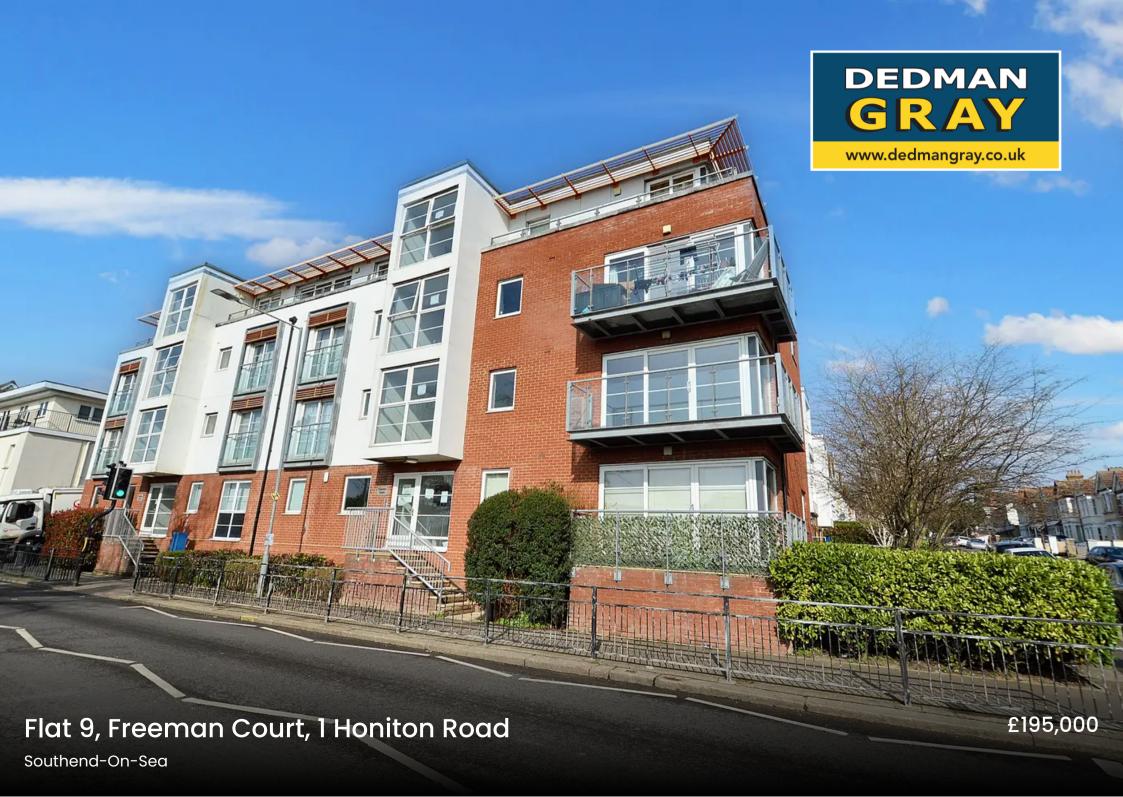

# Master bedroom 11' 3" x 9' 7" (3.43m x 2.92m)

Spacious room with double glazed window to side, fitted wardrobes with sliding mirror doors, smooth plastered ceiling, newly decorated and carpeted, wall mounted electric heater and door leading to: