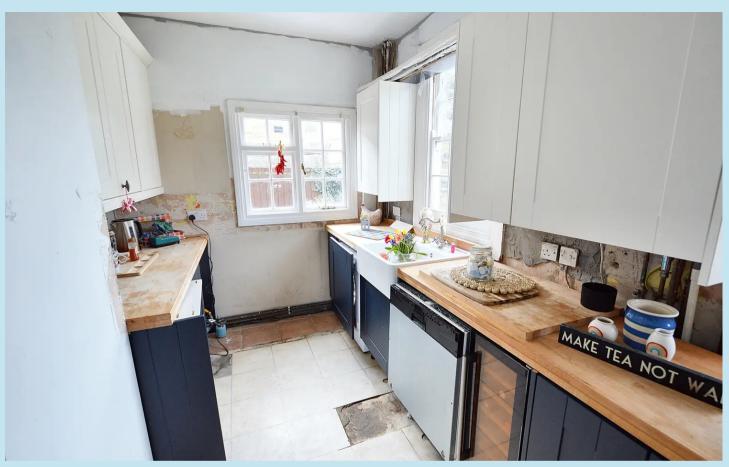

### L-Shaped Kitchen/Diner

19' 5" x 14' 7" (5.91m x 4.44m)

Sash windows to rear and side, wall mounted boiler for hot water and gas central heating, base and eye level units, stainless steel sink unit with mixer taps inset into worktop, plumbing for washing machine, double radiator, built in cupboard, smooth plastered.