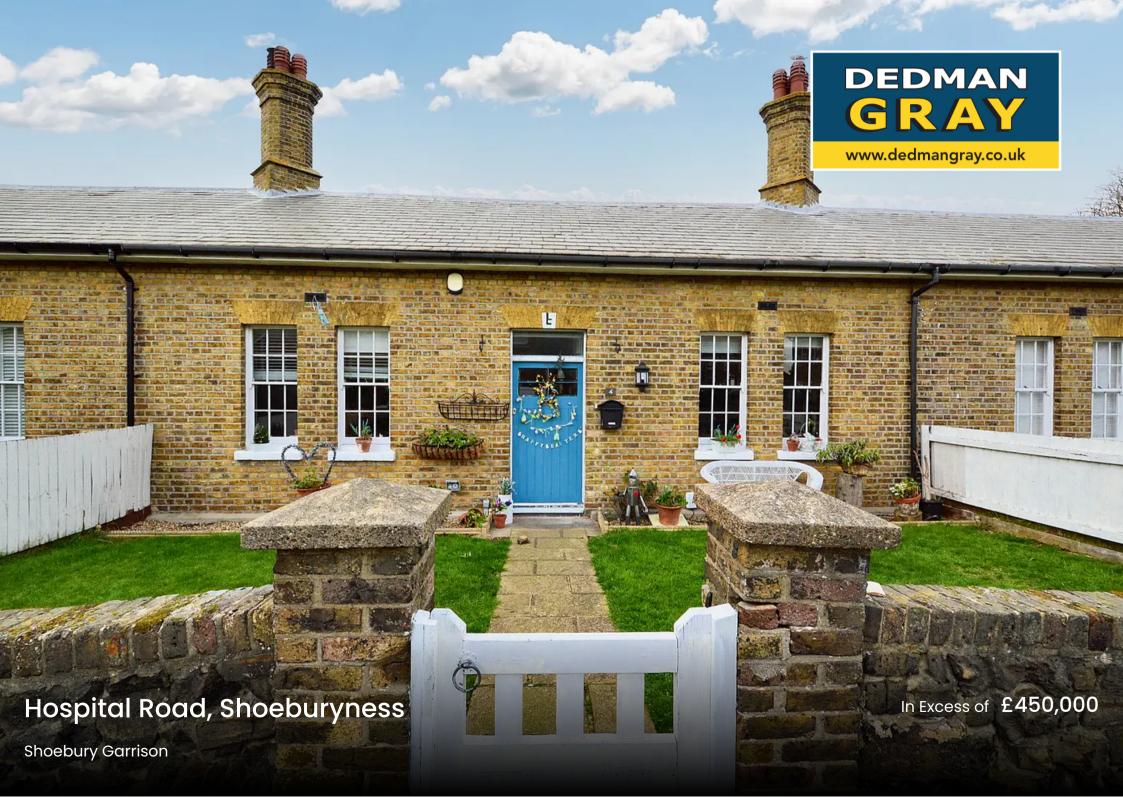

Charming Grade II listed bungalow in Shoeburyness with 3 double bedrooms and historic appeal. Conveniently located near Shoebury Station and beach, boasting spacious loft space, large garden, and off-street parking. A unique blend of history and modern comfort awaits!

## FRONT GARDEN

Gate leading to central pathway, laid to lawn, brick built wall with pillars, fenced to either boundary.

## OFF STREET

2 Parking Spaces

Off street parking to rear.

Whilst every attempt has been made to ensure the accuracy of the floor plan contained here, measurements of doods, windows, rooms and any other ferms are approximate and no responsibility is taken for any error, omission, or mis-statement. This plan is for illustrative purposes only and should be used as such by any prospective purchaser. The services, systems and appliances shown have not been tested and no guarantee as to their operability or afficiency can be given.