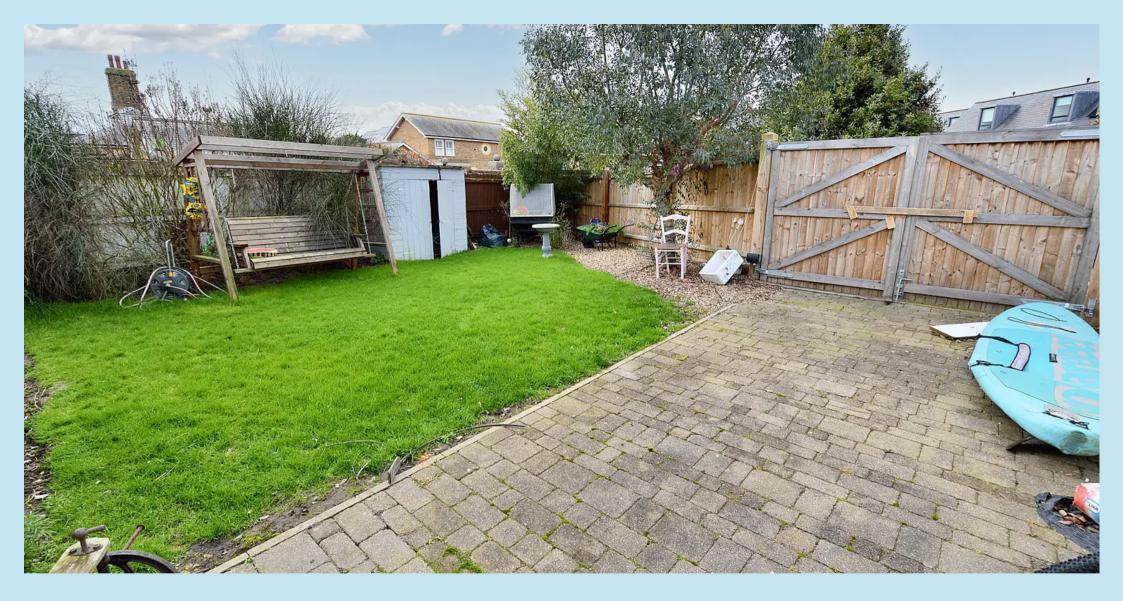

## GARDEN

Laid to lawn with central pathway.

## FRONT GARDEN

Gate leading to central pathway, laid to lawn, brick built wall with pillars, fenced to either boundary.