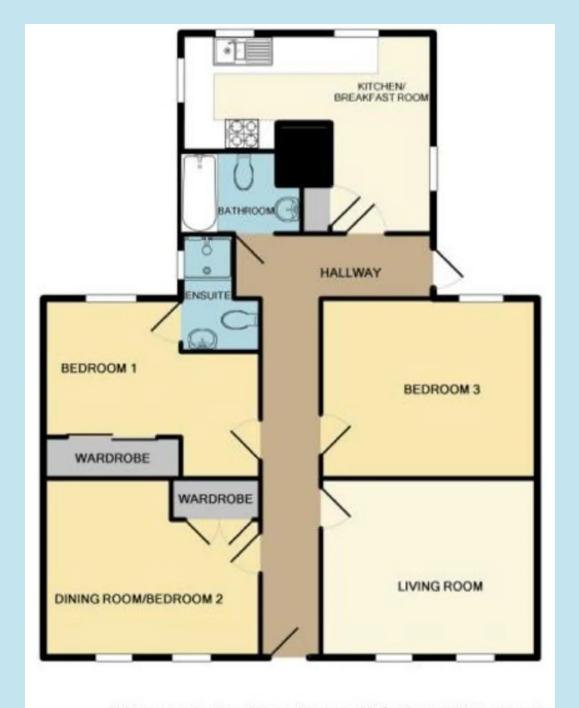

#### **Entrance Hall**

Wooden flooring, two radiators, picture rail, smooth plastered ceiling, loft hatch, doors to:

#### Lounge

13' 8" x 11' 6" (4.16m x 3.50m)

Sash windows to front, wooden flooring, picture rail, spotlights, feature fireplace.

### L-Shaped Kitchen/Diner

19' 5" x 14' 7" (5.91m x 4.44m)

Sash windows to rear and side, wall mounted boiler for hot water and gas central heating, base and eye level units, stainless steel sink unit with mixer taps inset into worktop, plumbing for washing machine, double radiator, built in cupboard, smooth plastered.

#### Bedroom 1

13' 8" x 9' 7" (4.16m x 2.92m)

Sash window to rear, double radiator, picture rail, fitted wardrobe and dresser, wooden flooring, door to:

#### **En Suite Shower Room**

Walk in shower cubicle, low flush wc, wash hand basin, wall mounted chrome heated towel rail.

#### Bedroom 2

1' 8" x 11' 6" (0.50m x 3.50m)

Sash window to rear, wooden flooring, radiator, spotlights, feature fireplace.

#### Bedroom 3

13' 8" x 11' 6" (4.16m x 3.50m)

Sash window to front, double radiator, wooden flooring, picture rail, spotlights, built in cupboard.

#### **Bathroom**

7' 6" x 5' 6" (2.28m x 1.67m)

Obscure window to side, panelled bath with mixer taps and shower attachment, low flush wc, wash hand basin, wall mounted chrome heated towel rail, extractor fan, spotlights, shaver point (not tested).

## OFF STREET

2 Parking Spaces

Off street parking to rear.

Whilst every attempt has been made to ensure the accuracy of the floor plan contained here, measurements of doods, windows, rooms and any other ferms are approximate and no responsibility is taken for any error, omission, or mis-statement. This plan is for illustrative purposes only and should be used as such by any prospective purchaser. The services, systems and appliances shown have not been tested and no guarantee as to their operability or afficiency can be given.