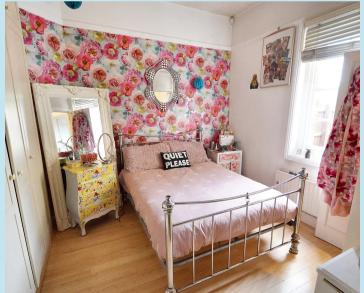

#### Bedroom 1

13' 8" x 9' 7" (4.16m x 2.92m)

Sash window to rear, double radiator, picture rail, fitted wardrobe and dresser, wooden flooring, door to:

#### Bedroom 3

13' 8" x 11' 6" (4.16m x 3.50m)

Sash window to front, double radiator, wooden flooring, picture rail, spotlights, built in cupboard.