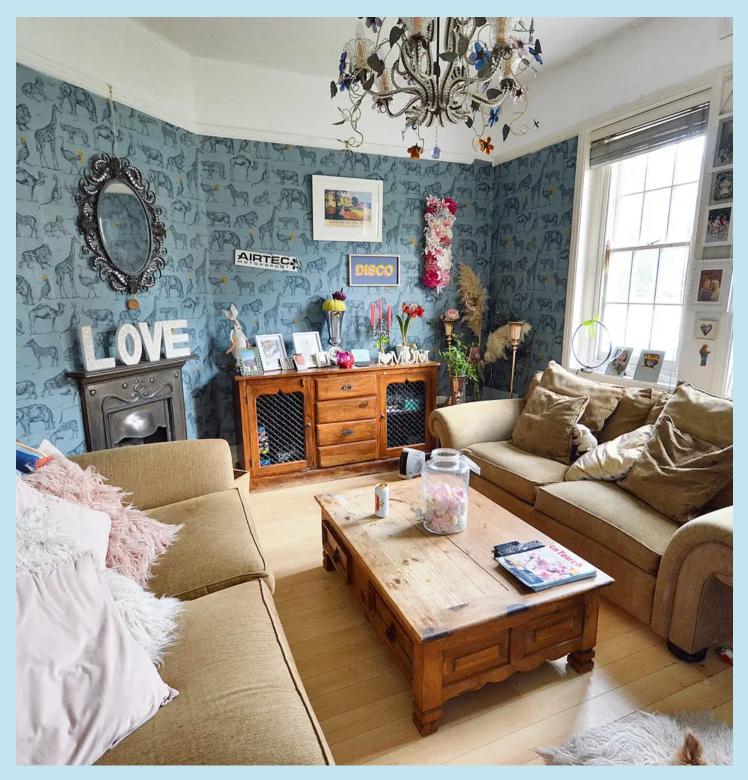

#### Lounge

13' 8" x 11' 6" (4.16m x 3.50m)

Sash windows to front, wooden flooring, picture rail, spotlights, feature fireplace.