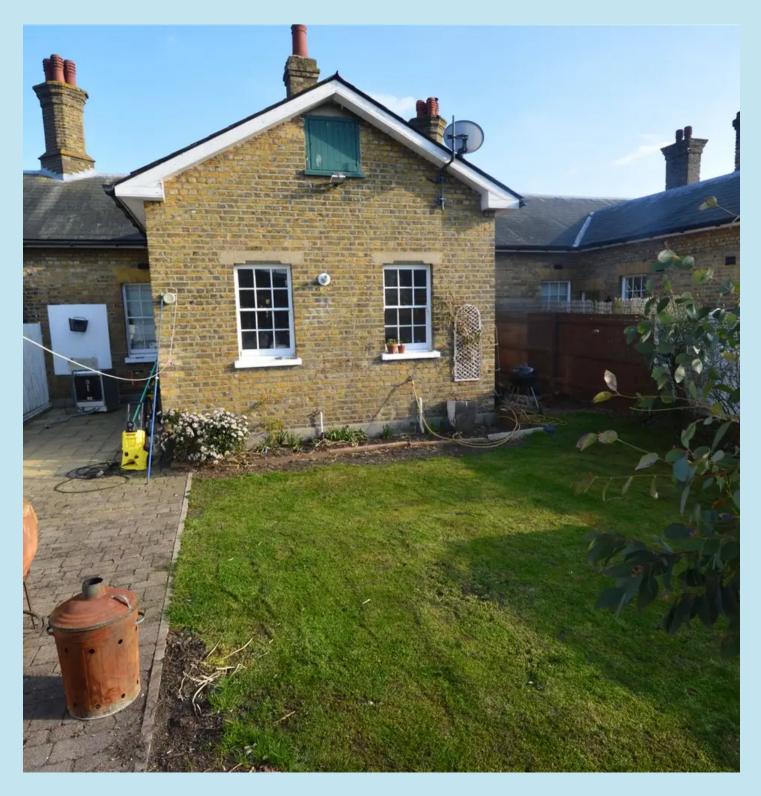

Charming Grade II listed bungalow in Shoeburyness with 3 double bedrooms and historic appeal. Conveniently located near Shoebury Station and beach, boasting spacious loft space, large garden, and off-street parking. A unique blend of history and modern comfort awaits!

Council Tax band: D

Tenure: Freehold

EPC Energy Efficiency Rating: D

EPC Environmental Impact Rating: E

- Terraced Grade II Listed Bungalow
- Three Double Bedrooms
- L-shaped Lounge/diner
- Fitted Kitchen
- Close To Shoebury Station And Beach
- Property was built circa. 1856
- Large Loft with pull down ladder
- Good size rear garden
- The parking space to rear