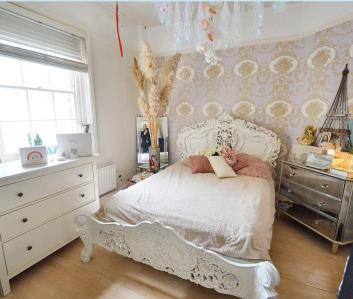

#### Bedroom 1

13' 8" x 9' 7" (4.16m x 2.92m)

Sash window to rear, double radiator, picture rail, fitted wardrobe and dresser, wooden flooring, door to:

#### **En Suite Shower Room**

Walk in shower cubicle, low flush wc, wash hand basin, wall mounted chrome heated towel rail.

#### Bedroom 3

13' 8" x 11' 6" (4.16m x 3.50m)

Sash window to front, double radiator, wooden flooring, picture rail, spotlights, built in cupboard.