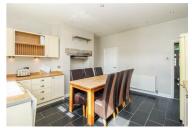

The accommodation comprises if the living room, hallway with stairs to the first floor, kitchen diner with access to the rear garden. To the first floor, there is loft access, two bedrooms and house bathroom/w.c. Outside there is a small buffer garden to the front and to the rear there is a low maintenance rear garden with decked patio area along with slate areas and artificial lawn.