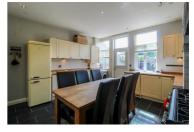

The accommodation comprises if the living room, hallway with stairs to the first floor, kitchen diner with access to the rear garden. To the first floor, there is loft access, two bedrooms and house bathroom/w.c. Outside there is a small buffer garden to the front and to the rear there is a low maintenance rear garden with decked patio area along with slate areas and artificial lawn.