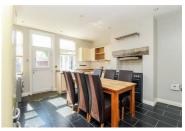

The accommodation comprises if the living room, hallway with stairs to the first floor, kitchen diner with access to the rear garden. To the first floor, there is loft access, two bedrooms and house bathroom/w.c. Outside there is a small buffer garden to the front and to the rear there is a low maintenance rear garden with decked patio area along with slate areas and artificial lawn.