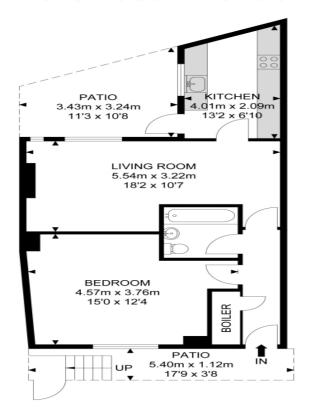

## Harewood Avenue

APPROX. GROSS INTERNAL FLOOR AREA 512.36 SQ FT / 47.60 SQM APPROX. GROSS EXTERNAL FLOOR AREA 163.61 SQ FT / 15.20 SQM

Whilst every attempt has been made to ensure the accuracy of the floor plan contained here, measurements of doors, windows, rooms and any other items are approximated and no responsibility is taken for any error, omission or mis-statement. this plan is for illustrative purposes only and should be used as such by any prospective purchaser, the service, system and appliances shown have not been tested and no guarantee as to their operability or efficiency can be given.