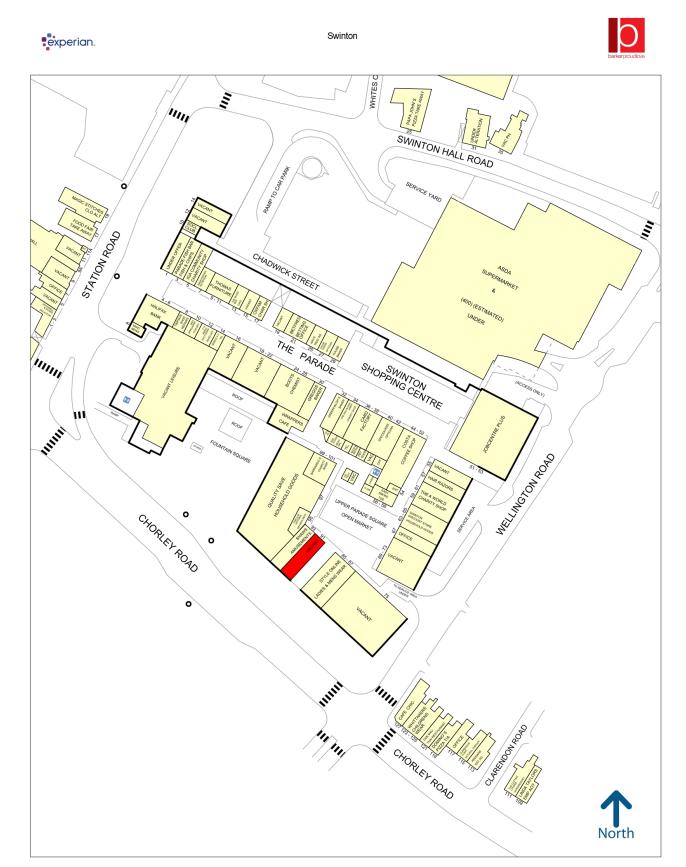

The subject premises on situated at the rear of the scheme adjacent to Shaws Amusements and in close to the entrance off Chorley Road. Other retailer represented in the scheme include Asda, Boots the Chemist, Costa Coffee, Specsavers, Quality Save, Card Factory, Pound Bakery, Hays Travel and Greggs.