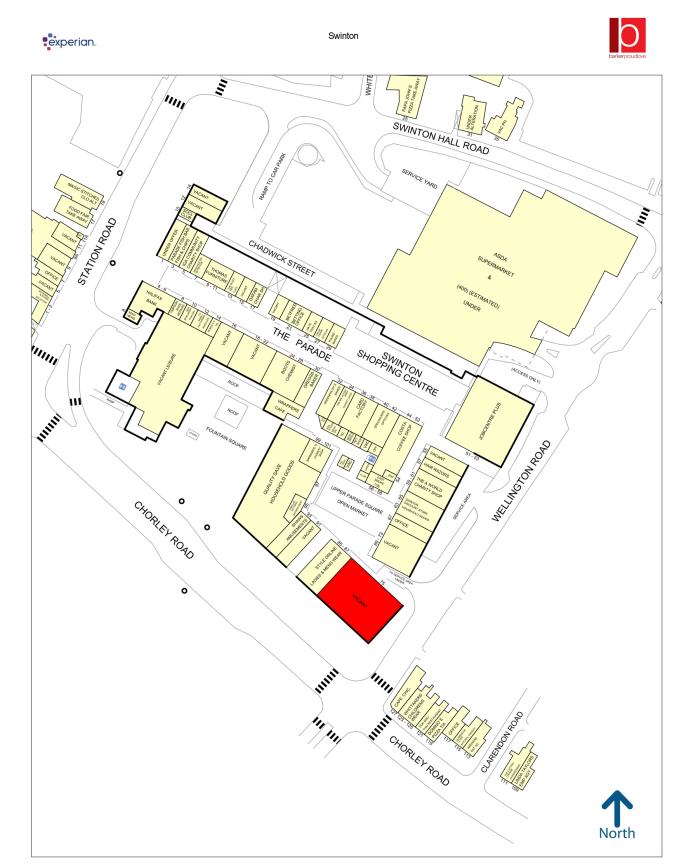

The subject premises on situated at the rear of the scheme opposite Quality Save and close to the entrance off Chorley Road. Other retailer represented in the scheme include Asda, Boots the Chemist, Costa Coffee, Specsavers, Card Factory, Pound Bakery, Hays Travel and Greggs.