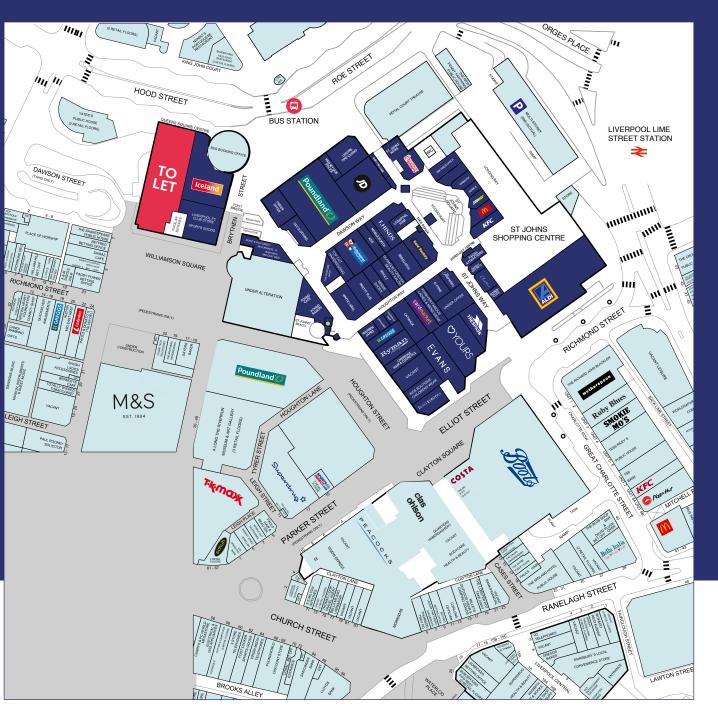

## 

**Prime space** with high passing footfall on Williamson Square

## TO LET

## UNIT 1

**Ground Floor Sales** 12,310 sq ft (1,143.64 sq m)