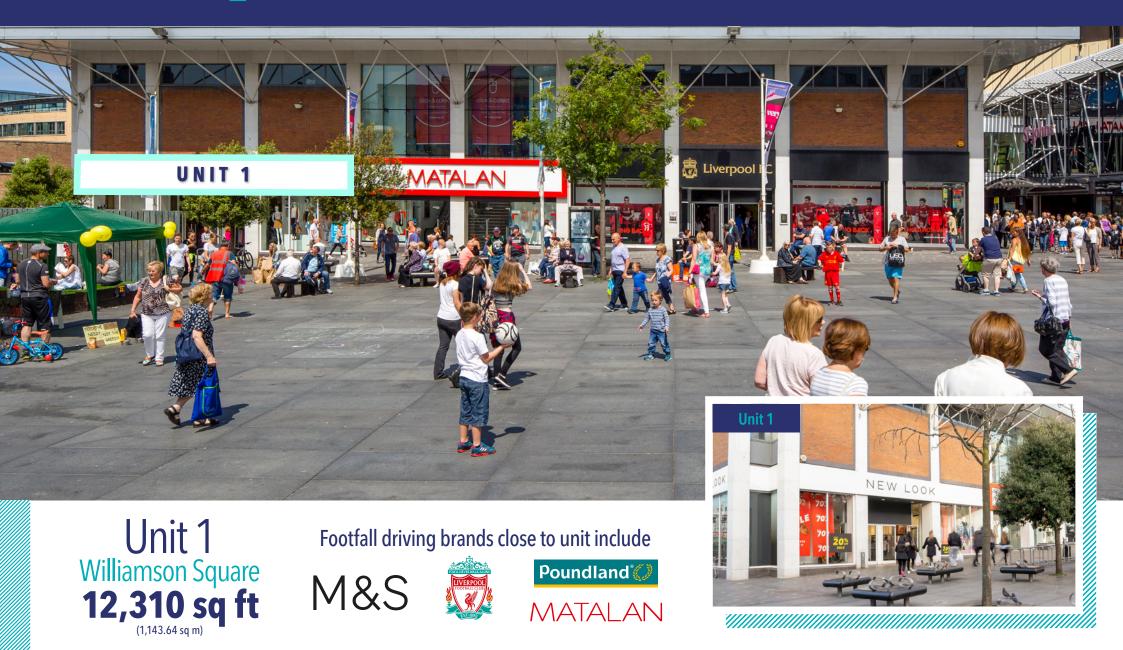

## 

**Prime space** with high passing footfall on Williamson Square

## UNIT 1

**Ground Floor Sales** 12,310 sq ft (1,143.64 sq m)