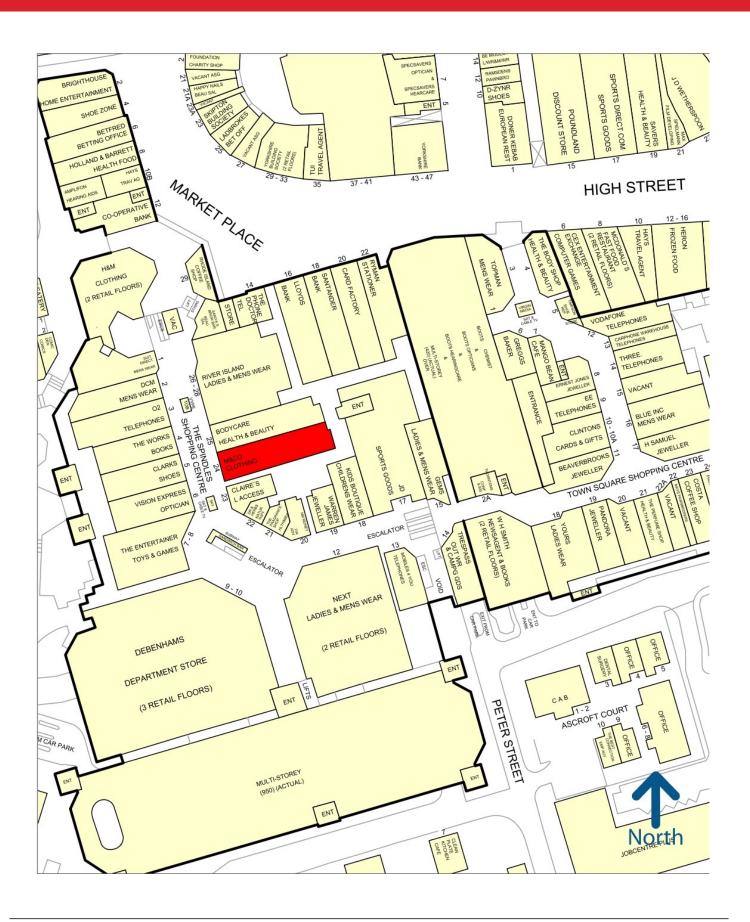

#### Location:

Spindles Town Square Shopping Centre comprises approximately 450,000 sq ft of retail accommodation. The scheme provides the dominant retail offer within Oldham town centre with occupiers including Boots, River Island, B&M, JD Sports and Next.

The unit is located within the ground floor of Spindles in a prime location with neighbouring occupiers including Next, River Island, Bodycare and The Entertainer.

| Demise:            | Sq Ft | Sq M   |
|--------------------|-------|--------|
| Ground Floor       | 2,430 | 225.75 |
| Basement Ancillary | 1,519 | 141.12 |