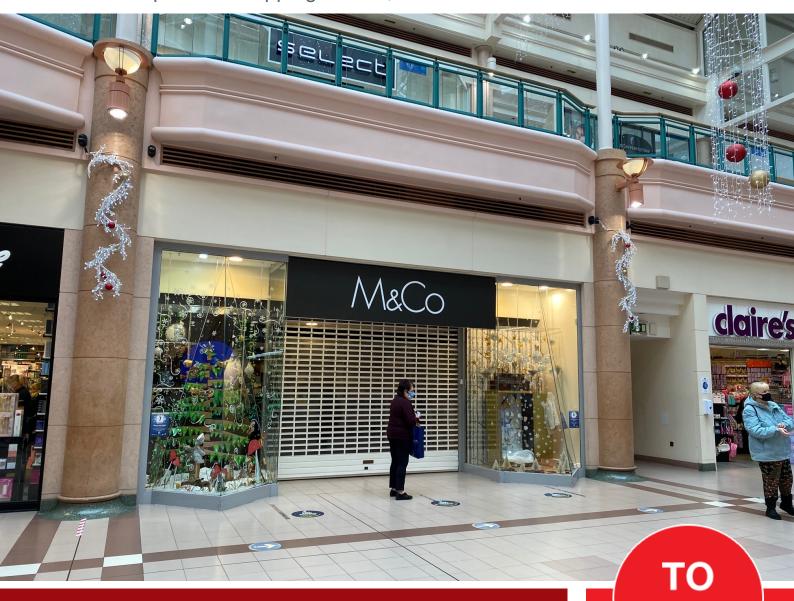

# SHOPPING CENTRE PROPERTY / CLASS E Unit 24 The Spindles Shopping Centre, Oldham OL1 1HD

Rent: On application Ground Floor Area 2,430 Sq ft / 226 Sq M

Viewing Strictly through the sole letting agent.

**Barker Proudlove** 

The unit is located within the ground floor of Spindles in a prime location with neighbouring occupiers including Next, River Island, Bodycare and The Entertainer.

| Demise:            | Sq Ft | Sq M   |
|--------------------|-------|--------|
| Ground Floor       | 2,430 | 225.75 |
| Basement Ancillary | 1,519 | 141.12 |