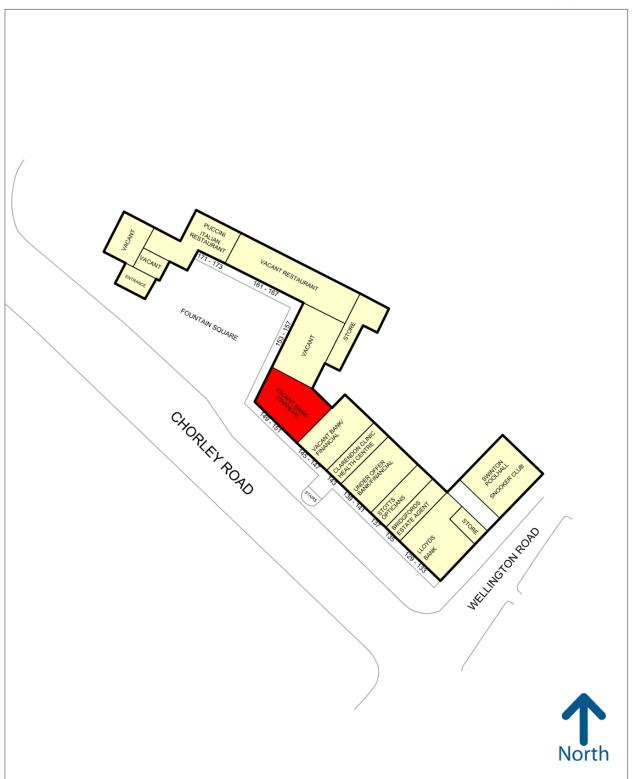

# SHOPPING CENTRE PROPERTY / CLASS E MAY SUIT OFFICE USE SUBJECT TO PLANNING

149-151 Chorley Road Swinton Square Shopping Centre, Swinton M27 4AE

Rent: On application
Ground Floor Area
2,024 Sq ft / 188 Sq M

### Accommodation:

The premises comprise the following approximate net internal floor areas:

**Demise:** Sq Ft Sq M Ground Floor 2024 188.01