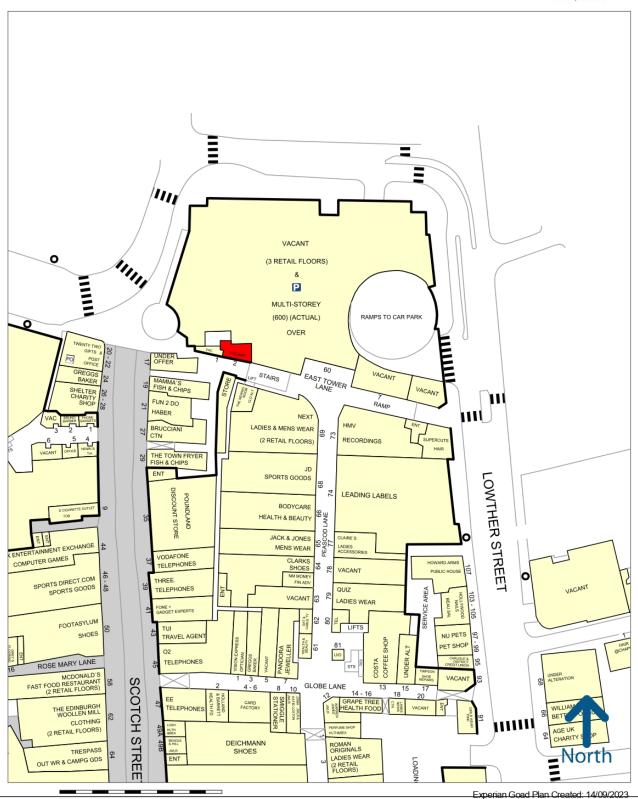

The Lanes Shopping Centre is the dominant element of retail in the city centre and is home to well known high street names including Primark, Next, Deichmann, River Island, H&M, JD, Clarks, Pandora and Katie Loxton. The centre boasts a 625 space multi-storey car park.

This unit is on East Tower Lane, one of the side entrances to The Lanes Shopping Centre. Directly opposite is The Sewing Room.

**Demise:** Sq Ft Sq M Ground Floor 515 47.85