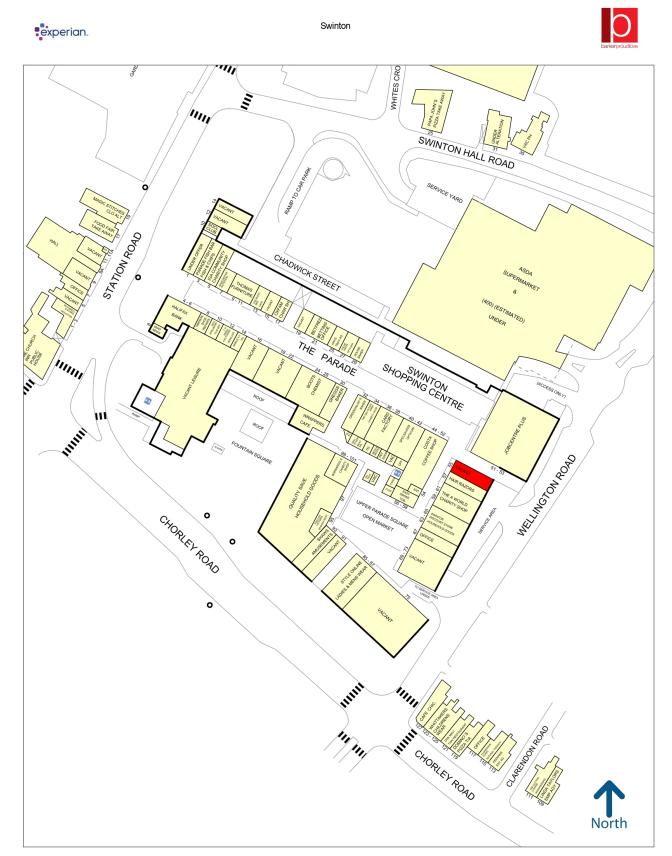

The subject premises is situated on the main shopping mall close to the Asda entrance and opposite Costa Coffee. Other retailers represented in the scheme include Asda, Boots the Chemist, Specsavers, Card Factory, Quality Save, Pound Bakery, Hays Travel and Greggs.

#### Accommodation:

The premises comprise the following approximate net internal floor areas:

**Demise:** Sq Ft Sq M Ground Floor 1350 125.42