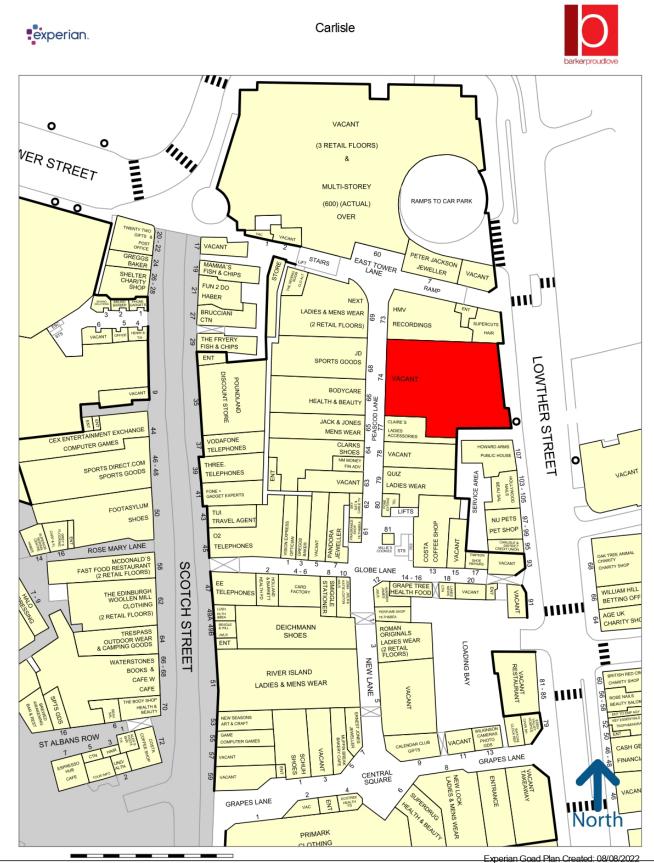

The subject unit is situated on prime Peascod Lane amongst retailers such as Next, JD Sports, Jack Jones and Clarks.

| Demise:            | Sq Ft | Sq M |
|--------------------|-------|------|
| Ground Floor Sales | 9540  | 886  |
| Basement           | 2370  | 220  |