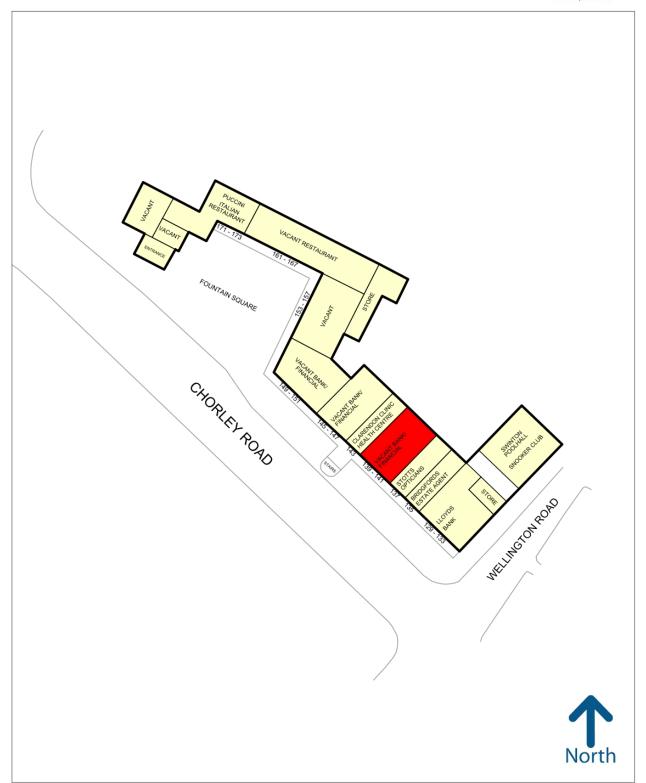

The subject premises are located on the exterior of the centre, fronting the busy Chorley Road and Town Hall with the added benefit of potential 'out of hours' trade.

## Accommodation:

The premises comprise the following approximate net internal floor areas:

**Demise:** Sq Ft Sq M Ground Floor Sales 1938 180.05