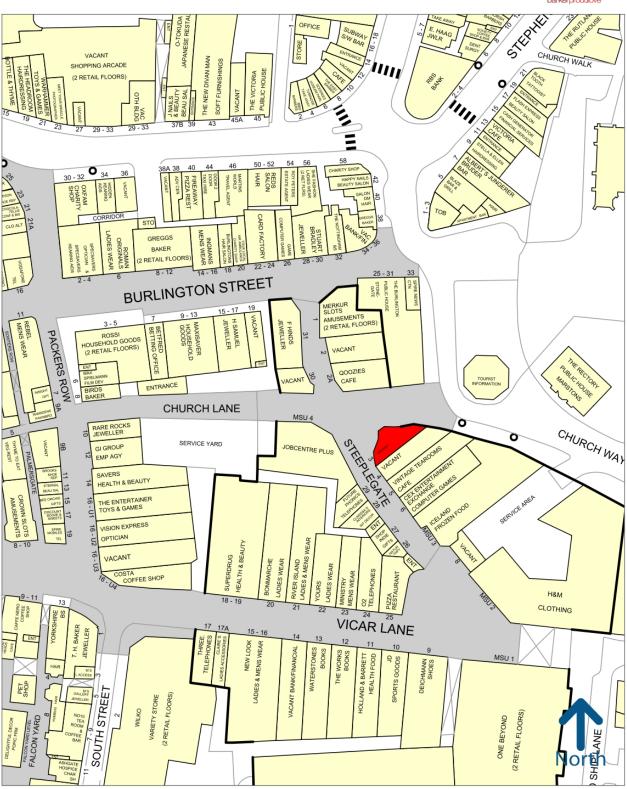

#### Location:

Vicar Lane Shopping Centre is located in the heart of Chesterfield town centre, positioned between the famous Crooked spire and the markets, providing prime retail accommodation located along Steeplegate and Vicar Lane. Chesterfield is home to one of the largest open air markets in the UK.

The subject property occupies a corner of Steeplegate which is located amongst a range of high quality independent businesses as well as F Hinds, Iceland and CEX. One of the town's principal car parks providing 390 spaces in a multi-storey car park is situated close by to the subject property.