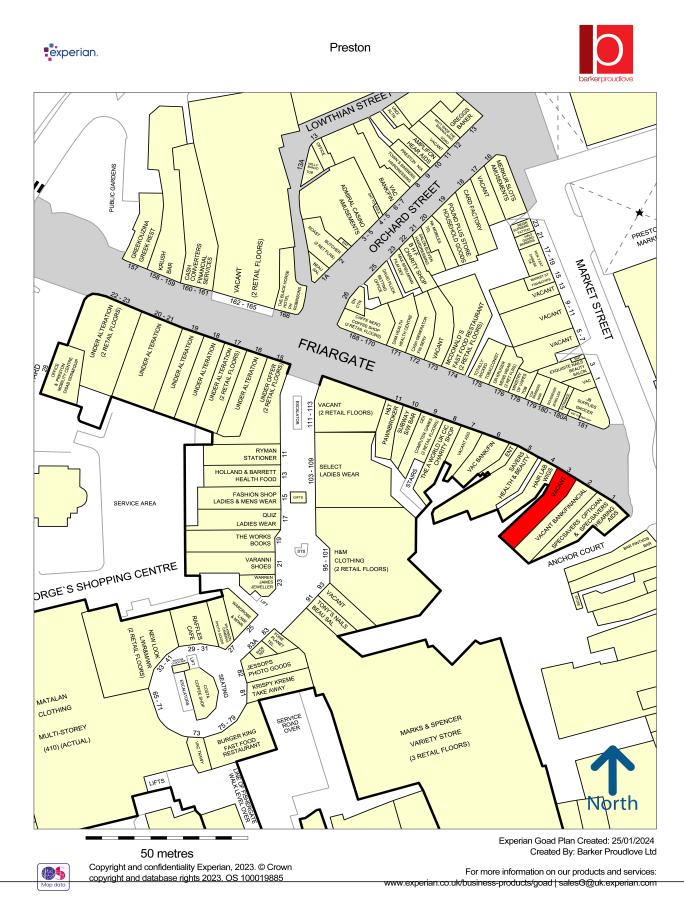

#### Location:

The St George's Shopping Centre is located in the heart of Preston city centre.

The centre links the two main shopping streets of Fishergate and Friargate.

The unit is located on the exterior of the scheme in close proximity to the city's market, bus station and proposed cinema scheme. Neighbouring occupiers include Nandos, McDonalds, Turtle Bay, Specsavers and Home Bargains.