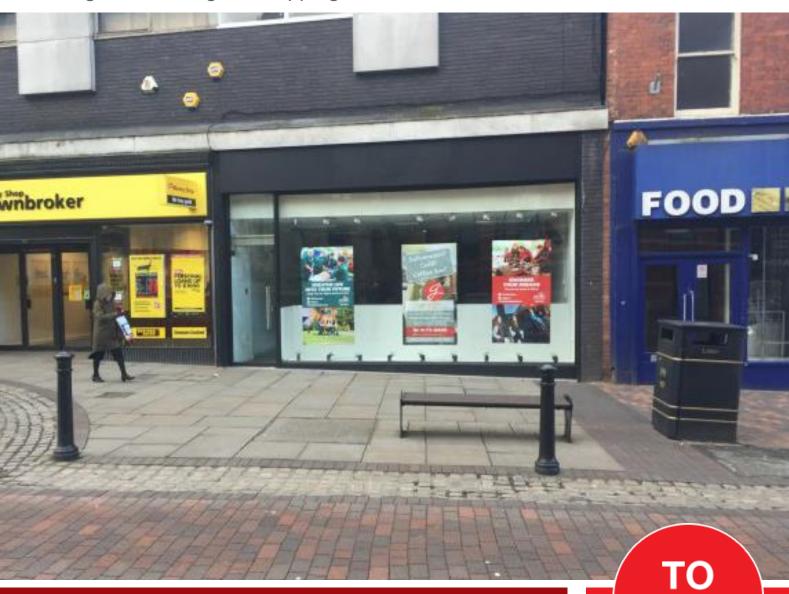

# SHOPPING CENTRE PROPERTY / CLASS E

3 Friargate St George's Shopping Centre, Preston

Rent: On application **Ground Floor Area** 

1,832 Sq ft / 170 Sq M

Viewing Strictly through the joint letting agents.

**Barker Proudlove** 

#### Location:

The St George's Shopping Centre is located in the heart of Preston city centre.

The centre links the two main shopping streets of Fishergate and Friargate.

The unit is located on the exterior of the scheme in close proximity to the city's market, bus station and proposed cinema scheme. Neighbouring occupiers include Nandos, McDonalds, Turtle Bay, Specsavers and Home Bargains.