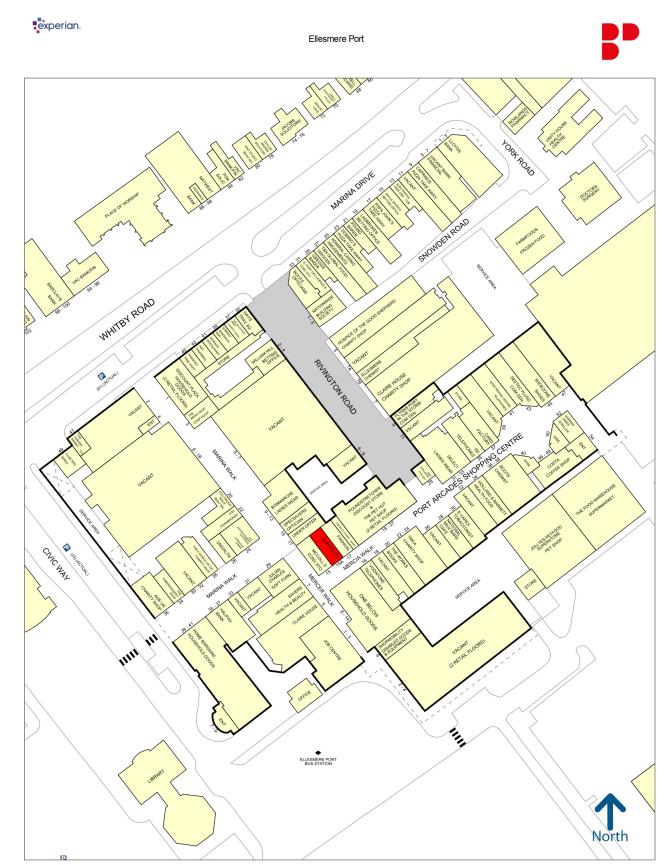

### Location:

Ellesmere Port is located within the affluent county of Cheshire and benefits from excellent transport links being located near junction 9 of the M53.

An Asda superstore is situated adjacent to the shopping centre sharing the town's car parking and acting as an anchor and draw to the scheme. The scheme benefits from a modern and busy bus station. 200 buses visit the centre per day from the surrounding catchment area. The centre also benefits from 1,200 car parking spaces.

Retailers within the scheme include The Food Warehouse, Boots, Jollyes, Home Bargains, Poundstretcher, Select, Holland & Barrett, Vodafone, Specsavers along with Club 3000 Bingo.

www.barkerproudlove.co.uk Page: 2

**Leeds Office**: 0113 388 4848

Manchester Office: 0161 631 2852

Experian Goad Plan Created: 02/04/2024 Created By: Barker Proudlove Ltd