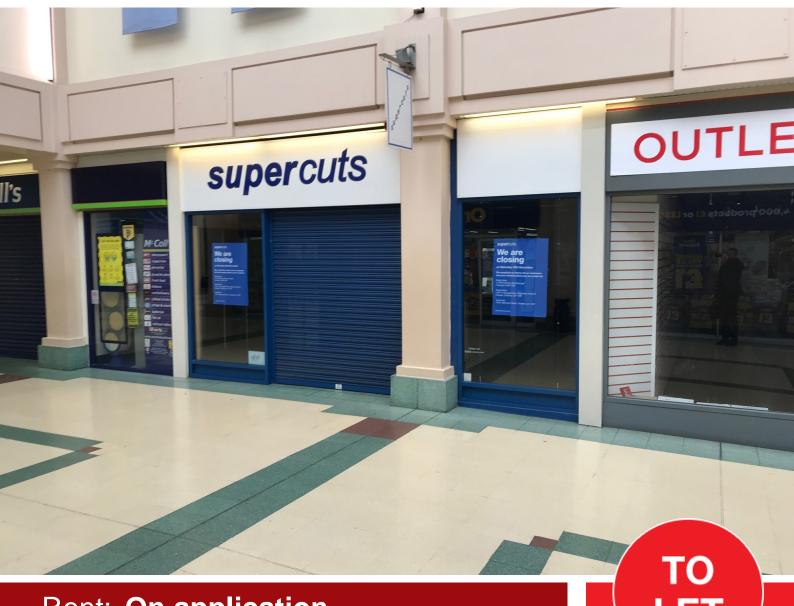

# SHOPPING CENTRE PROPERTY / CLASS E

15A Mercer Walk, The Port Arcades, Ellesmere Port CH65 0BH

Rent: On application Ground Floor Area

856 Sq ft / 80 Sq M

Viewing Strictly through the sole letting agent.

**Barker Proudlove** 

#### Accommodation:

The premises comprise the following approximate net internal floor areas:

**Demise:** Sq Ft Sq M Ground Floor 856 79.50