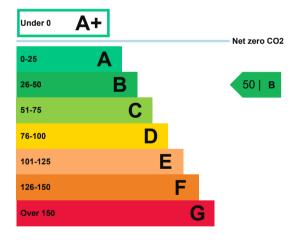

# **Energy efficiency rating for this property**

This property's current energy rating is B.

Properties are given a rating from A+ (most efficient) to G (least efficient).

Properties are also given a score. The larger the number, the more carbon dioxide (CO2) your property is likely to emit.

# How this property compares to others

Properties similar to this one could have ratings:

If newly built

9 | A

If typical of the existing stock

37 | B