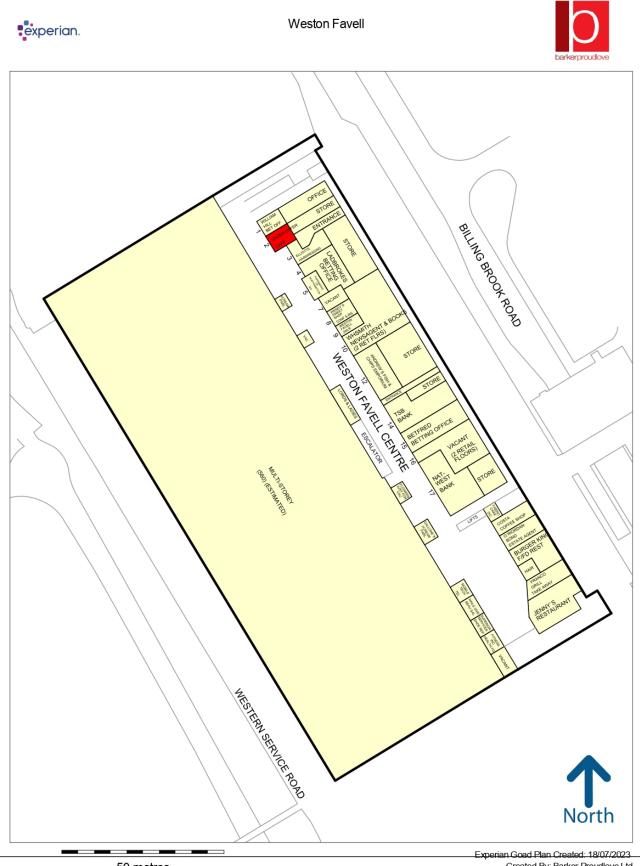

SHOPPING CENTRE PROPERTY / CLASS E Unit 4A, Lower Level, Weston Favell Shopping Centre, Northampton NN3 8JZ

## Accommodation:

The unit provides the following approximate areas:-

| Demise:      | Sq Ft | Sq M  |
|--------------|-------|-------|
| Ground Floor | 838   | 77.85 |