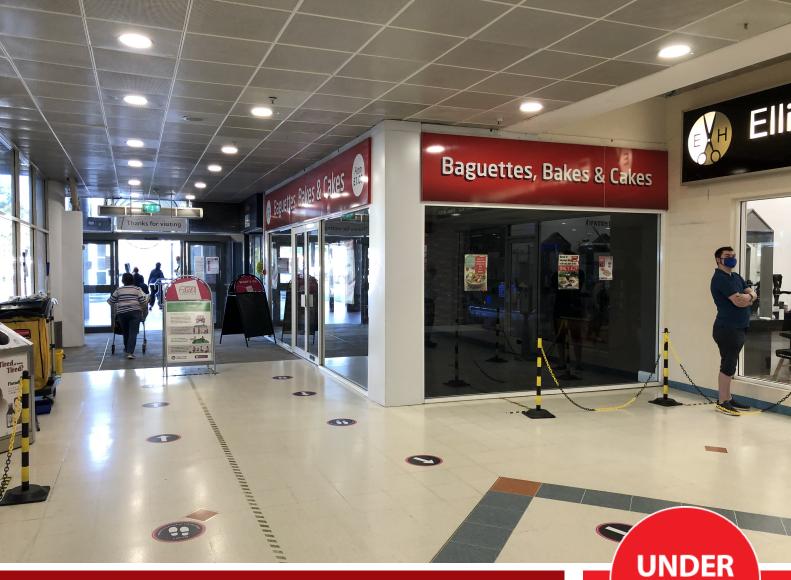

#### Location:

Weston Favell Shopping Centre is situated off the A45 and A43 on the Eastern outskirts of Northampton and only 2 miles from the Town Centre and 3 miles from the M1.

The centre is anchored by Tesco Extra with other multiple operators including Boots, Pure Gym, Peacocks, O2, Greggs, WH Smith and Card Factory.