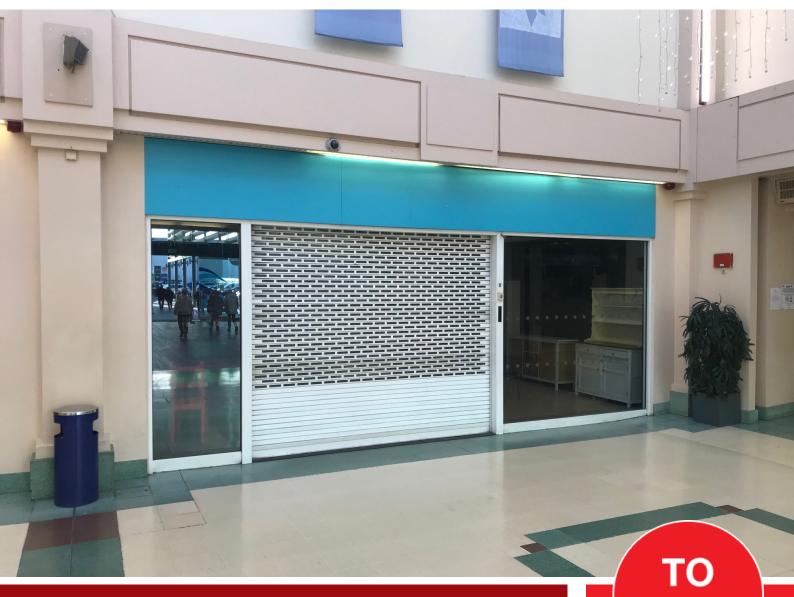

# SHOPPING CENTRE PROPERTY / CLASS E

47 Mercer Walk, The Port Arcades, Ellesmere Port, CH65 0BH

Rent: On application Ground Floor Area 3,594 Sq ft / 334 Sq M

Viewing Strictly through the sole letting agent.

### Accommodation:

The premises comprise the following approximate net internal floor areas:

| Demise:      | Sq Ft | Sq M   |
|--------------|-------|--------|
| Ground Floor | 3,594 | 333.86 |
| First Floor  | 3,371 | 313.14 |