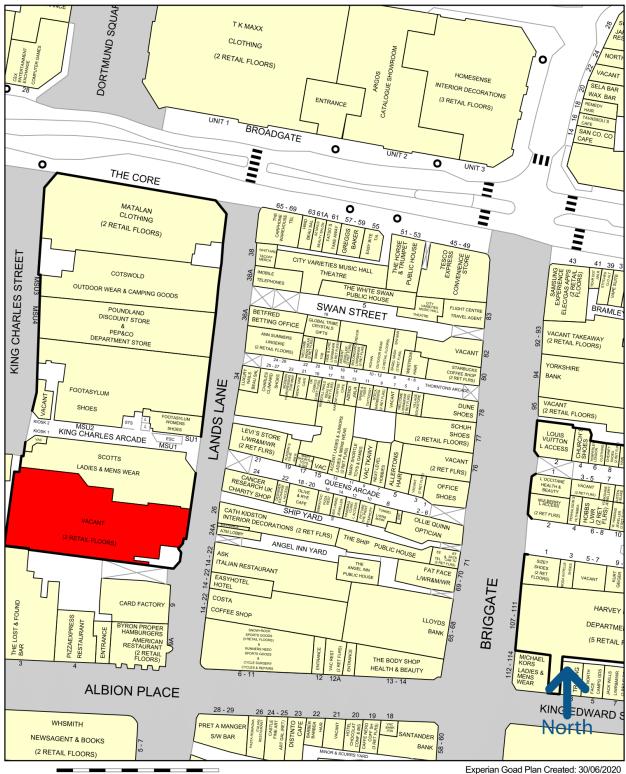

# Location:

The unit is situated within the prime pedestrianised area of Leeds City centre close to the Trinity centre. The main access is via an entrance fronting on to Lands Lane with an additional entrance from The Core food court.

Retailers in the nearby vicinity include Scotts, Foot Asylum, Poundland, Costa, Zizzi, Levi's and Matalan.

#### Leeds - Central

50 metres

Created By: Barker Proudlove Ltd