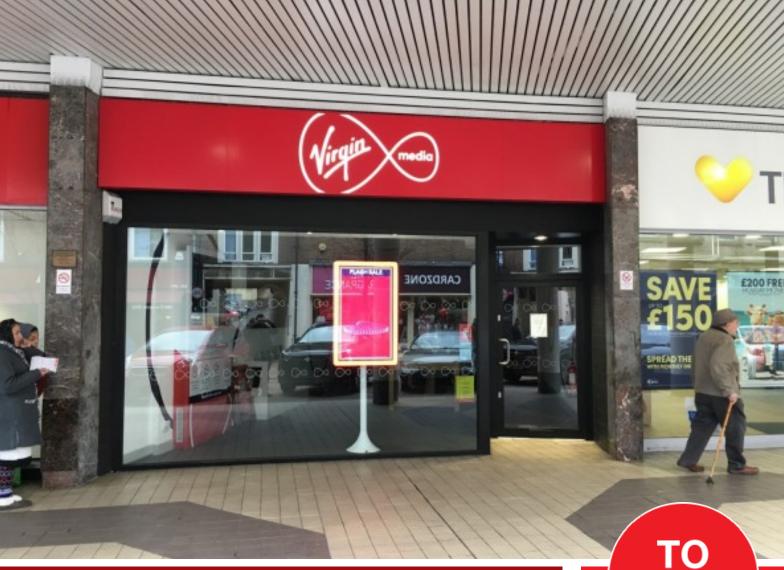

# SHOPPING CENTRE PROPERTY / CLASS A1 Unit 2 Four Seasons Shopping Centre, Mansfield

Rent: £25,000 PA Ground Floor Area 1,191 Sq ft / 111 Sq M LET

The subject property is located adjacent to WH smith and in close proximity to Primark, F Hinds and Holland and Barrett.

| Demise:      | Sq Ft | Sq M  |
|--------------|-------|-------|
| Ground Floor | 1191  | 140.1 |
| First Floor  | 317   | 29.45 |