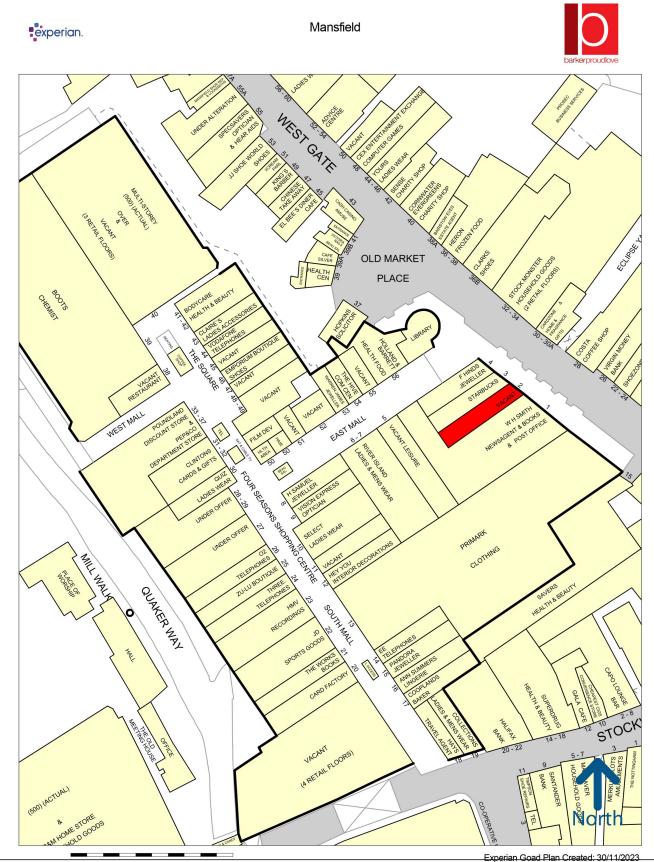

#### Location:

The Four Seasons Shopping Centre is located in the heart of Mansfield town centre and comprises 285,000 sq ft of retail space spread across 58 retail units. The centre is anchored by Primark and Boots and is home to a number of national retailers including Starbucks, JD Sports and O2. The scheme also benefits from 500 car parking spaces.

The subject property is located adjacent to WH smith and in close proximity to Primark, F Hinds and Holland and Barrett.

| Demise:      | Sq Ft | Sq M  |
|--------------|-------|-------|
| Ground Floor | 1191  | 140.1 |
| First Floor  | 317   | 29.45 |