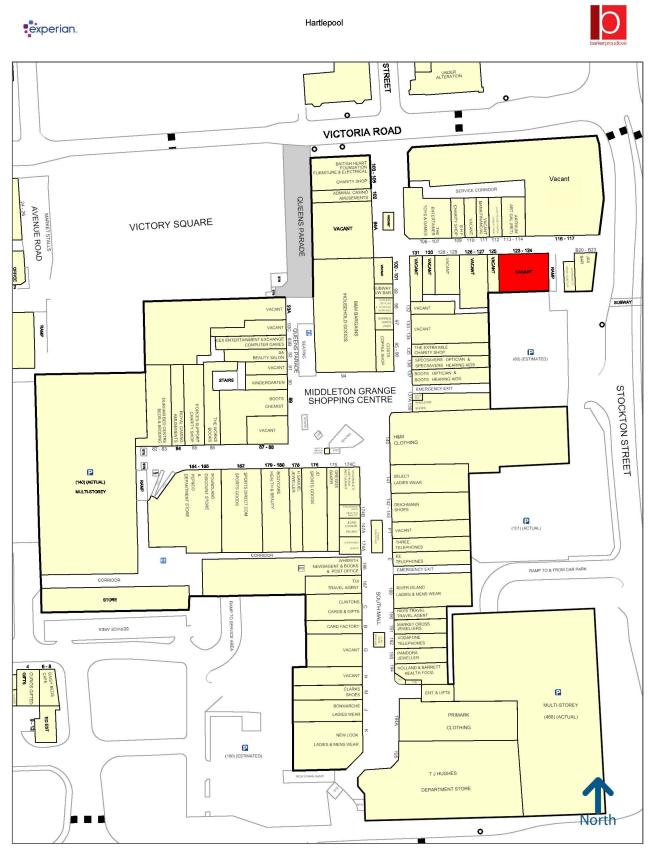

# SHOPPING CENTRE PROPERTY / CLASS A1 Unit 123-124 Middleton Grange Shopping Centre, Hartlepool

Rent: £60,000 PA

Area

3,666 Sq ft / 341 Sq M

Viewing Strictly through the sole letting agent.

**Barker Proudlove** 

## Location:

Middleton Grange Shopping Centre extends to over 500,000 sq. ft. and provides the prime town centre retail provision. The centre is anchored by Primark, TJ Hughes and is home to a number of national retailers including River Island, New Look, Boots, JD Sports and Sports Direct. The scheme benefits from a number of multi-storey and surface car parks totalling circa 850 spaces.

www.barkerproudlove.co.uk Page: 2

**Leeds Office**: 0113 388 4848

**Manchester Office**: 0161 631 2852

Experian Goad Plan Created: 30/08/2023 Created By: Barker Proudlove Ltd

50 metres