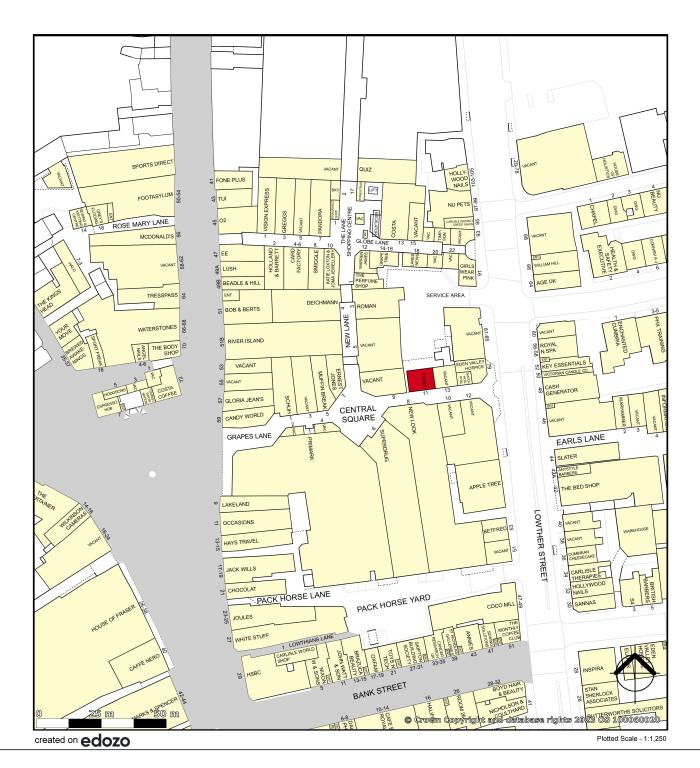

# SHOPPING CENTRE PROPERTY / CLASS A1

11 Grapes Lane The Lanes Shopping Centre, Carlisle

Rent: On application **Ground Floor Area** 661 Sq ft / 61 Sq M

Viewing Strictly through the joint letting agents.

**Barker Proudlove** 

The centre boasts a 625 space multi-storey car park. This unit is located on Grapes Lane, which is currently home to retailers such as New Look, Schuh, Primark, Muffin Break and Superdrug.

| Demise:      | Sq Ft | Sq M |
|--------------|-------|------|
| Ground Floor | 661   | 61.4 |
| First Floor  | 573   | 53.2 |