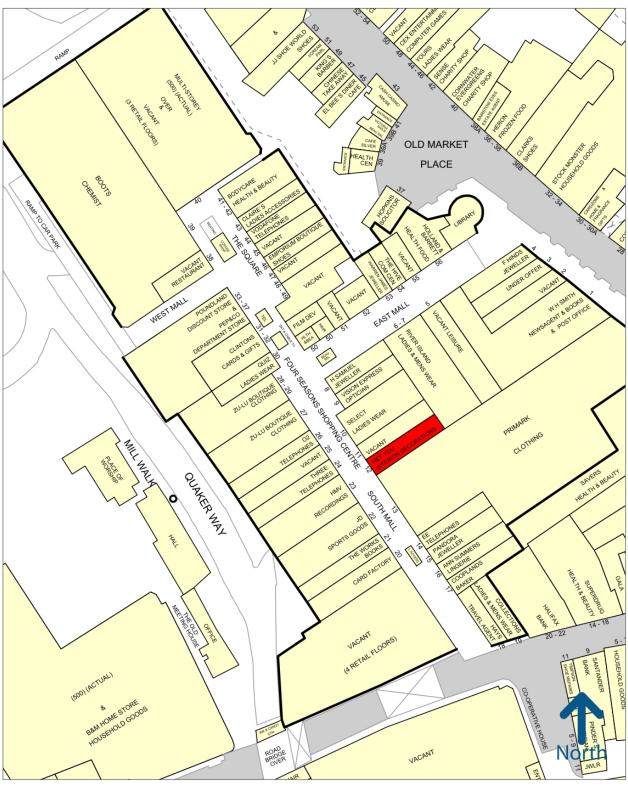

## Location:

The Four Seasons Shopping Centre is located in the heart of Mansfield town centre and comprises 285,000 sq ft of retail space spread across 58 retail units. The centre is anchored by Primark and Boots and is home to a number of national retailers including River Island, JD Sports and O2. The scheme also benefits from 500 car parking spaces.

The subject premises are located in the prime mall adjacent to Primark and opposite HMV. Other retailers in the vicinity include JD Sports, 3, Game and O2.

| Demise:      | Sq Ft | Sq M   |
|--------------|-------|--------|
| Ground Floor | 1384  | 128.58 |
| First Floor  | 620   | 57.60  |