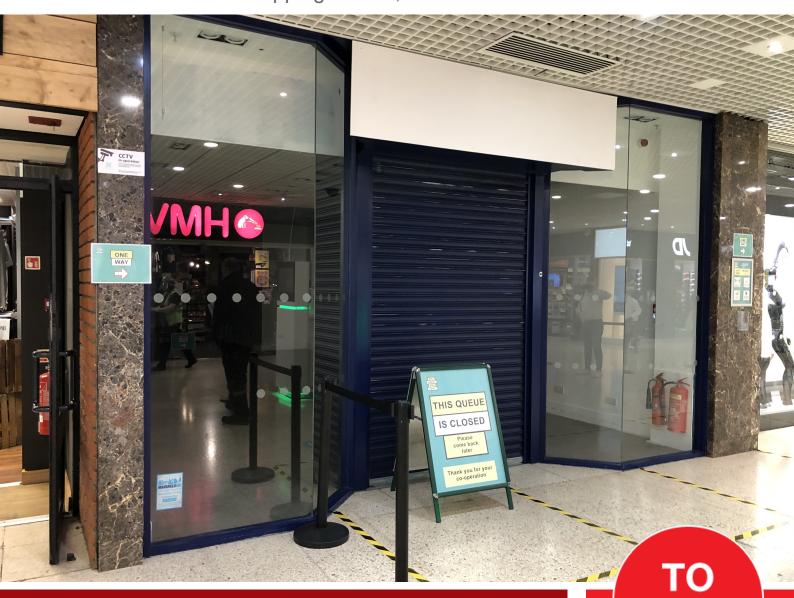

# SHOPPING CENTRE PROPERTY / CLASS A1 Unit 12 Four Seasons Shopping Centre, Mansfield

Rent: On application
Ground Floor Area
1,384 Sq ft / 129 Sq M

**Staff Unaware** 

\ LE1

The subject premises are located in the prime mall adjacent to Primark and opposite HMV. Other retailers in the vicinity include JD Sports, 3, Game and O2.

| Demise:      | Sq Ft | Sq M   |
|--------------|-------|--------|
| Ground Floor | 1384  | 128.58 |
| First Floor  | 620   | 57.60  |