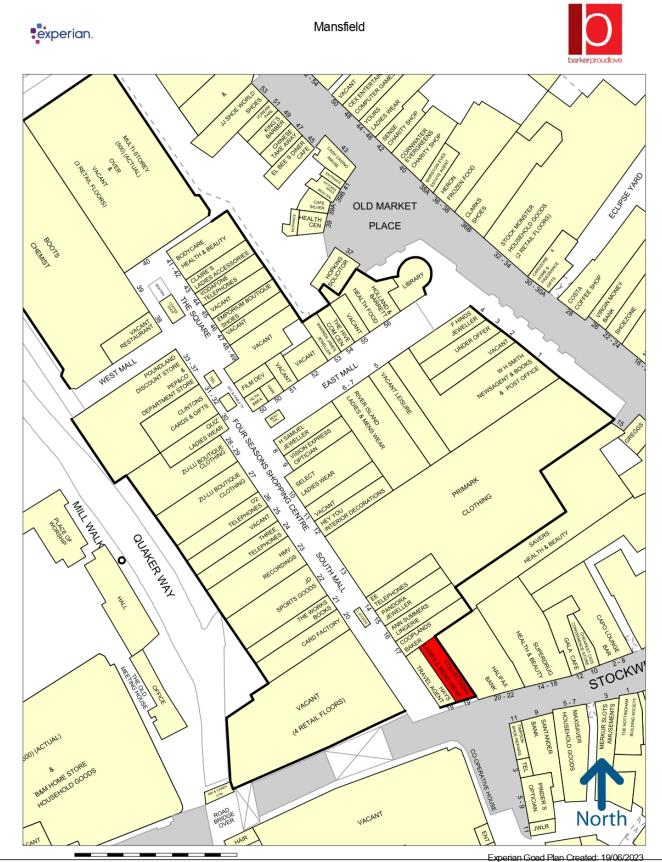

#### Location:

The Four Seasons shopping centre is located in the heart of Mansfield town centre and comprises 285,000 sq ft of retail space spread across 58 retail units. The Centre is anchored by Primark and Boots, and is home to a number of national retailers including River Island, JD Sports and O2. The scheme also benefits from 500 car parking spaces.

#### Accommodation:

The subject property is located in a prime position, adjacent to The Co-op amd Halifax Bank, and is in close proximity to Primark and HMV.

| Demise:            | Sq Ft | Sq M   |
|--------------------|-------|--------|
| Ground Floor Sales | 1461  | 135.73 |
| First Floor        | 291   | 27.03  |