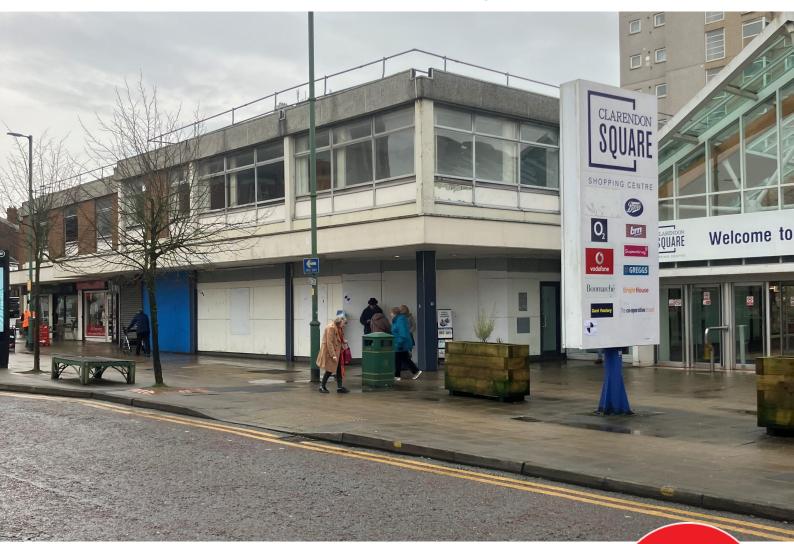

# SHOPPING CENTRE PROPERTY / CLASS E

2-6 Clarendon Place Clarendon Square Shopping Centre, Hyde

#### Location:

The subject premises are situated fronting The Square externally of Clarendon Square Shopping Centre, which is the principal shopping destination in Hyde.

The unit is situated on the first floor, above the west entrance to the Mall, the location presents a fantastic opportunity for a restaurant

Retailers inside the shopping centre include Superdrug, OneBelow, Bodycare.