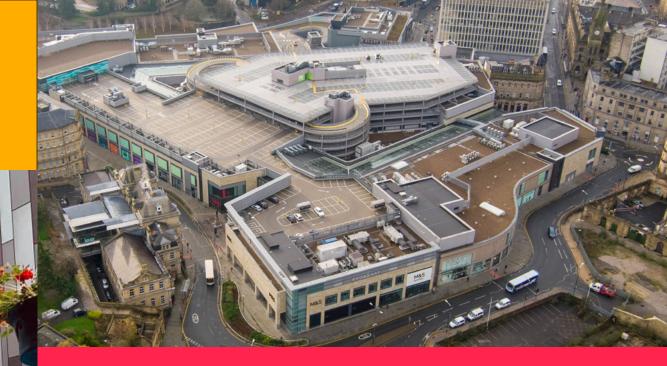

# BRADFORD The Broadway

#### THE BROADWAY IS THE DOMINANT SHOPPING DESTINATION WITHIN BRADFORD

BRADFORD ATTRACTED OVER 31M VISITS IN 2022

WITH OVER

31%

VISITING THE BROADWAY