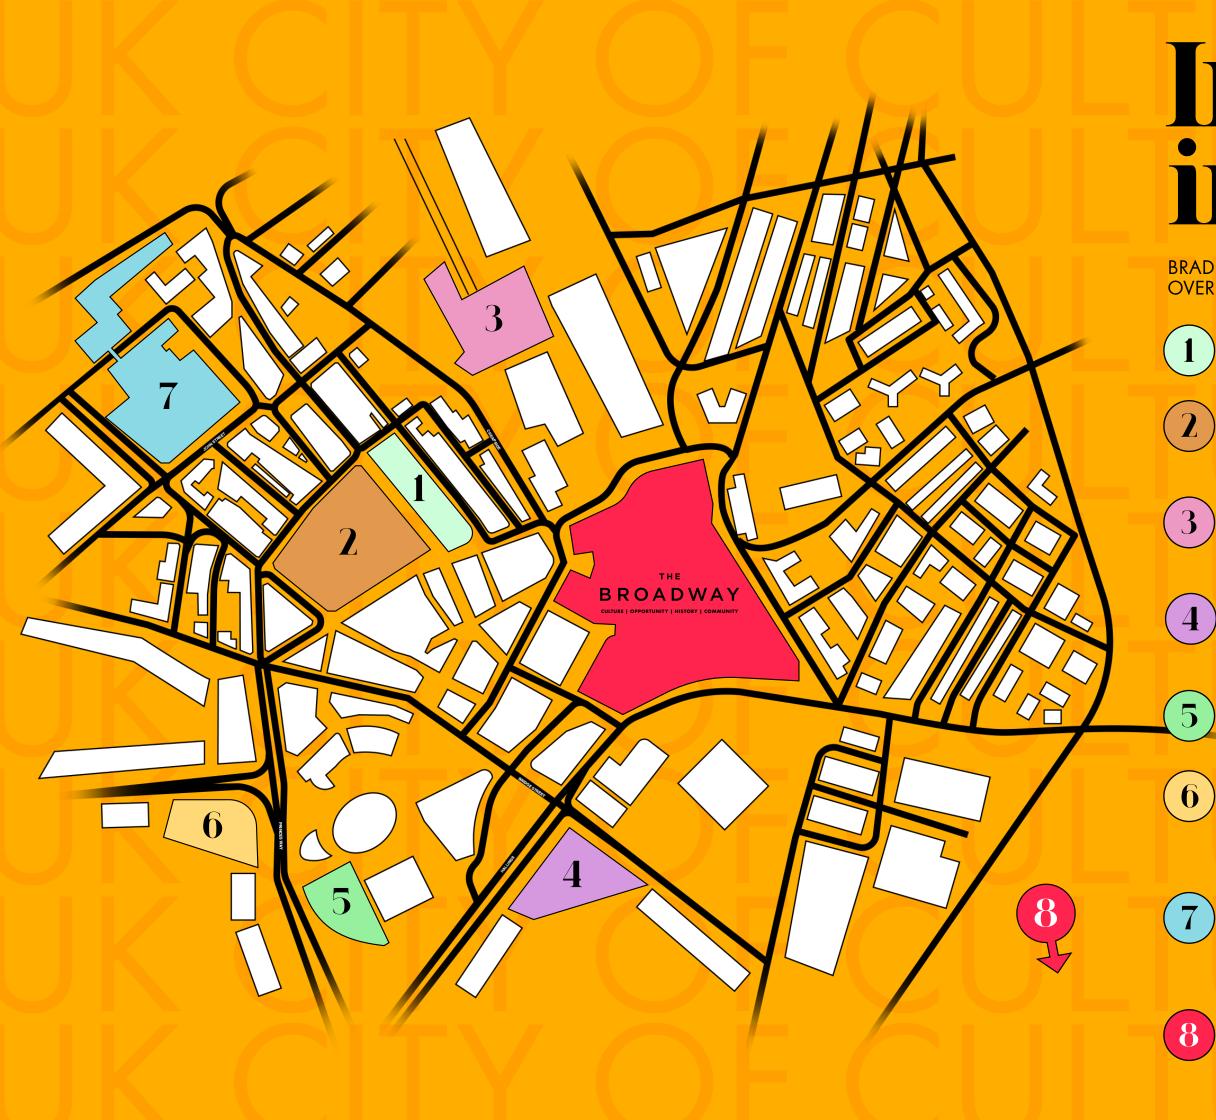

## **Investment** in Bradford

BRADFORD HAS ATTRACTED OVER £1BN OF INVESTMENT INTO THE CITY OVER THE LAST 7 YEARS, PLACING IT IN THE TOP 10 CITIES IN ENGLAND

#### DARLEY STREET MARKET

£23m food market development opening Spring 2024

#### KIRKGATE SHOPPING CENTRE

Purchased by council for £15.5m, centre be redeveloped/repurposed into "City Village" which will include up to 1000 homes, due to start 2024

#### FORSTER SQUARE STATION

£17.3m redevelopment/ improvement works due to complete in 2024. Pre-covid passenger footfall c.2.1m

#### BRADFORD INTERCHANGE TRAIN STATION

£16 redevelopment to create new gateway to the station. Pre-covid passenger footfall of c.2.6m, linking Leeds, Manchester and London

#### ONE CITY PARK

£35m grade A office development, providing 55,000 sqft by Spring 2024

#### **BRADFORD LIVE**

 $\pounds$  19m redevelopment which will provide the largest mid-size entertainment venue outside of London by Spring 2024 and it's expected to attract over 300,000 customers per annum

#### OASTLER MARKET CITY VILLAGE

Oastlet Oastler Shopping Centre also to be redeveloped alongside the Kirkgate Centre as part of "City Village" which will include up to 1000 homes, due to start 2024

#### HIGHPOINT/CITY VILLAGE

£9.4m development underway to transform previous Yorkshire Building Society Headquarters into close to 100 apartments, timing TBC