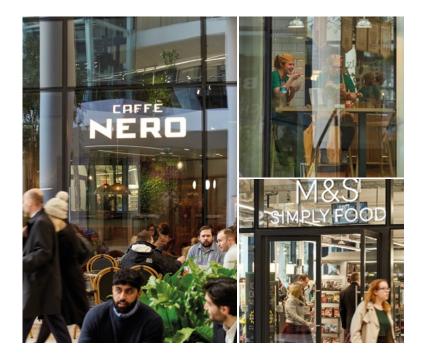

Ground floor occupiers represented include M&S foodhall, and Café Nero.

2 minutes walk to Leeds City Station.

4 minutes walk to Trinity Leeds.

2 million sq.ft of offices and 17,500 office population within 2 minute walk of Central Sq.