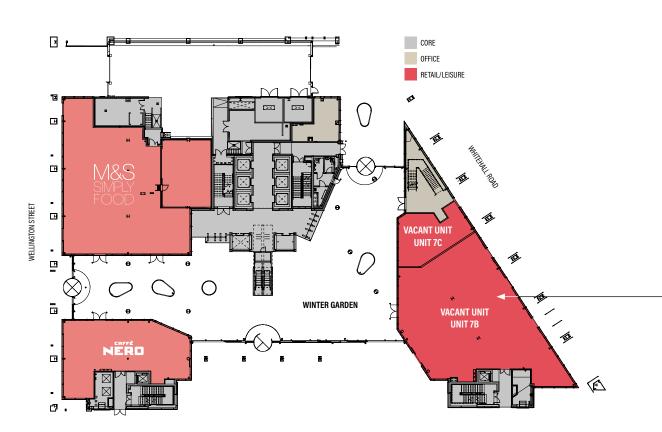

Ground floor occupiers represented include M&S foodhall, and Café Nero.

2 minutes walk to Leeds City Station.

4 minutes walk to Trinity Leeds.

2 million sq.ft of offices and 17,500 office population within 2 minute walk of Central Sq.

# UNRIVALLED OPPORTUNITY

UNIT 7B - 338 SQ M (4,170 SQ FT) UNIT 7C - 74 SQ M (800 SQ FT)

Both units benefit from prominent frontage from both Whitehall Road and the Winter Garden with Unit 7B having the added advantage of frontage to the Piazza which links Wellington Street and Whitehall Road.

Units 7B and 7C can be amalgamated to comprise 461 sq m (4,970 sq ft).