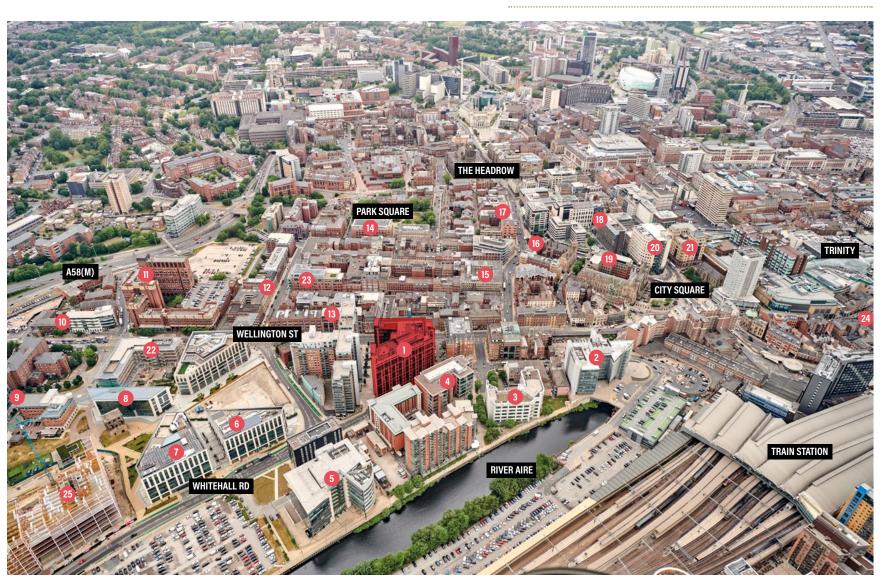

- 17. Zurich.
- 18. HSBC.
- 19. Bowman Riley.
- 20.Deloitte. Mills & Reeve.
- 21. Pinsent Masons. Barclays.
- 22.Walker Morris.
- 23.Burberry.
- 24.Marriott Hotel

Central Sq is an office building totalling approx. 128,000sq.ft of grade A space with tenants represented such as PWC, BDO, SKY, RSM, Sandersons and Crisp Thinking.

Ground floor occupiers represented include M&S foodhall, and Café Nero.

2 minutes walk to Leeds City Station.

4 minutes walk to Trinity Leeds.

2 million sq.ft of offices and 17,500 office population within 2 minute walk of Central Sq.