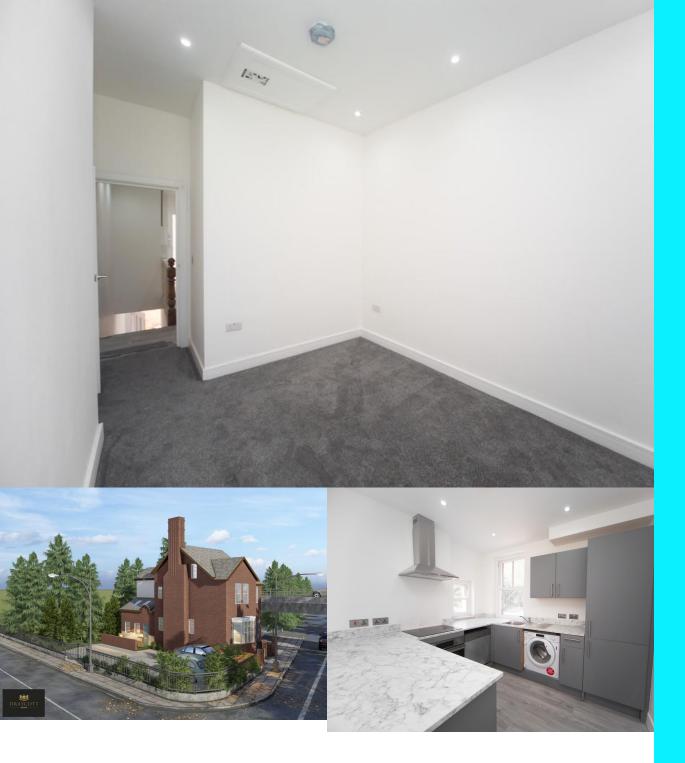

Pontypridd 01443 400 992

Merthyr 01685 322 035

Email info@rocketresidential co.uk

The Lodge house is a set of two brand new luxury apartments positioned on the corner of Roath Park, moments from the Botanical gardens, the lake and Wellfield road. The two bedroom duplex apartment offers style and contemporary living with high specifications throughout. The kitchen is a cobble grey Avantgarde, with Hoover appliances and Silver brush steel handles. The bathroom is a three piece white Porcelanosa suite with bath, low level wc, vanity wash hand basin and tiling. The accommodation is accessed via its own private entrance with staircase leading to an open plan kitchen living area offering a huge amount of light and space, double bedroom and bathroom to the 1st floor. A stair case off the living area leads to the master bedroom with en-suite bathroom. The apartment further benefits from two parking spaces, gas central heating and a share of the freehold.

KITCHEN Cobble grey Avantgarde Howdens kitchen with full integrated appliances including fridge freezer, dish washer and washing machine, Induction hob with electric grill and oven. Wood effect laminate flooring, access into hallway, Data points, work top and splash back sockets eye level, combi boiler, double glazed sash windows, radiator, spot lights