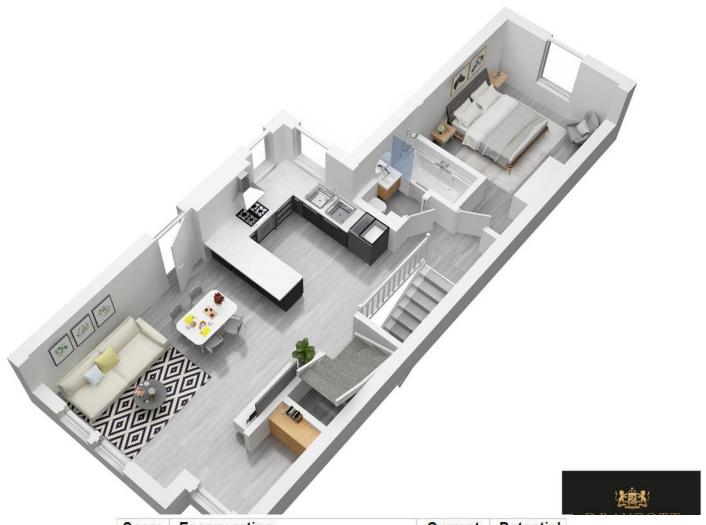

Pontypridd 01443 400 992

Merthyr 01685 322 035

Email info@rocketresidential co.uk

The Lodge house is a set of two brand new luxury apartments positioned on the corner of Roath Park, moments from the Botanical gardens, the lake and Wellfield road. The two bedroom duplex apartment offers style and contemporary living with high specifications throughout. The kitchen is a cobble grey Avantgarde, with Hoover appliances and Silver brush steel handles. The bathroom is a three piece white Porcelanosa suite with bath, low level wc, vanity wash hand basin and tiling. The accommodation is accessed via its own private entrance with staircase leading to an open plan kitchen living area offering a huge amount of light and space, double bedroom and bathroom to the 1st floor. A stair case off the living area leads to the master bedroom with en-suite bathroom. The apartment further benefits from two parking spaces, gas central heating and a share of the freehold.

The Lodge is an ideal purchase for a professional needing easy access to The University Hospital Wales or buy to let investor with an expected monthly rent of £1200.

ENTRANCE HALL Own private entrance to front of building, door and stair case leading to 1st floor flat