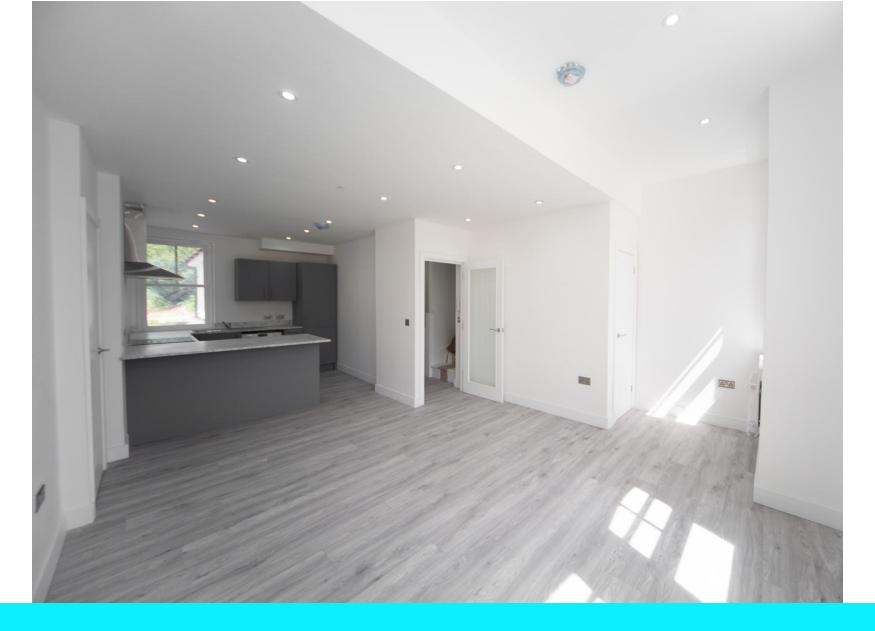

Pontypridd 01443 400 992

Merthyr 01685 322 035

Email info@rocketresidential co.uk

The Lodge house is a set of two brand new luxury apartments positioned on the corner of Roath Park, moments from the Botanical gardens, the lake and Wellfield road. The two bedroom duplex apartment offers style and contemporary living with high specifications throughout. The kitchen is a cobble grey Avantgarde, with Hoover appliances and Silver brush steel handles. The bathroom is a three piece white Porcelanosa suite with bath, low level wc, vanity wash hand basin and tiling. The accommodation is accessed via its own private entrance with staircase leading to an open plan kitchen living area offering a huge amount of light and space, double bedroom and bathroom to the 1st floor. A stair case off the living area leads to the master bedroom with en-suite bathroom. The apartment further benefits from two parking spaces, gas central heating and a share of the freehold.

KITCHEN Cobble grey Avantgarde Howdens kitchen with full integrated appliances including fridge freezer, dish washer and washing machine, Induction hob with electric grill and oven. Wood effect laminate flooring, access into hallway, Data points, work top and splash back sockets eye level, combi boiler, double glazed sash windows, radiator, spot lights