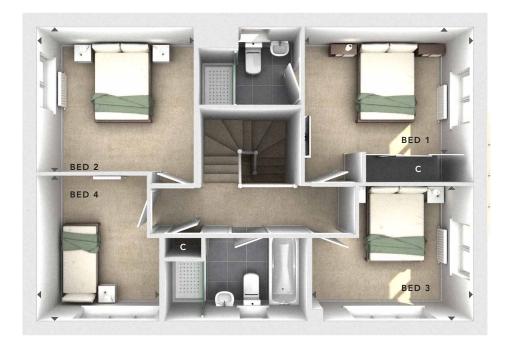

# BUTLER

A BEAUTIFUL FOUR BEDROOM DETACHED FAMILY HOME

FIRST FLOOR

#### FIRST FLOOR:

**BEDROOM 1** 3.55m x 2.75m 11'8" x 9'0"

EN SUITE

**BEDROOM 2** 3.29m x 3.05m 10'9" x 10'0"

**BEDROOM 3** 3.38m x 2.70m 11'1" x 8'10"

**BEDROOM 4** 2.57m x 3.05m 8'5" x 10'0"

BATHROOM