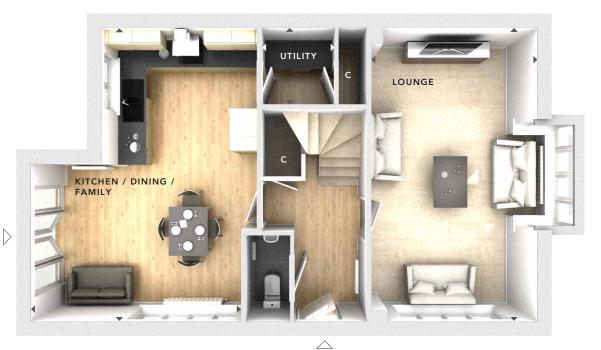

#### GROUND FLOOR

### GROUND FLOOR:

**LOUNGE** 3.47m x 6.18m 11'5" x 20'3"

KITCHEN / DINING / FAMILY 4.41m x 6.18m 14'6" x 20'3"

**UTILITY** 1.54m x 1.60m 5'1" x 5'3"

CLOAKS