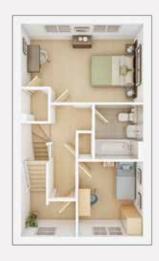

## THE COLTON

The Colton is a three bedroom townhouse designed for flexible living. Downstairs, an open plan kitchen/breakfast room leads through to a living/dining room with French doors to the garden, while there is also a guest cloakroom. Upstairs, a spacious double bedroom can be found along with a bathroom and further bedroom, while another staircase leads up to the second floor master suite, featuring high galleried ceilings and en suite shower room.

#### **FIRST FLOOR**

 Bedroom 2 (max.)
 4.78m × 3.07m
 15' 8" × 10' 1"

 Bedroom 3
 2.55m × 2.93m
 8' 5" × 9' 8"