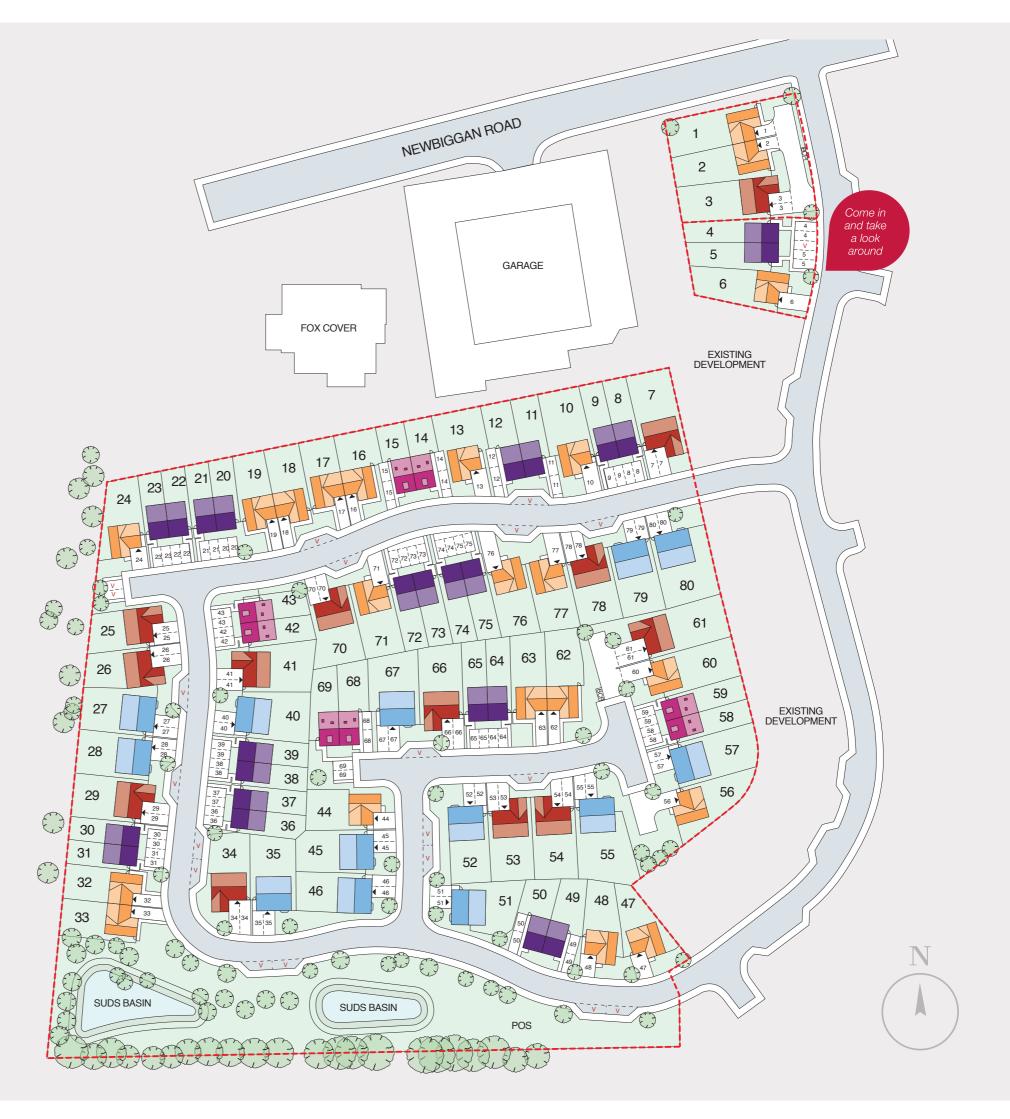

## NORTH SEATON PARK

NORTH SEATON | ASHINGTON

### NORTH SEATON PARK

#### NORTH SEATON | ASHINGTON

Nestled in the town of Ashington and surrounded by the beautiful Northumberland countryside and the North Sea coast. North Seaton Park offers a collection of 3 and 4 bedroom new homes in a choice of contemporary styles.

#### The Kingham

4 bedroom home **Plots:** 27, 28, 35, 40, 45, 46, 51, 52, 55, 57, 67, 79 & 80

#### The Coltham

4 bedroom home **Plots:** 3, 7, 25, 26, 29, 34, 41, 53, 54, 61, 66, 70 & 78

#### The Colton

3 bedroom home **Plots:** 14, 15, 42, 43, 58, 59, 68 & 69

#### The Amersham

3 bedroom home **Plots:** 1, 2, 6, 10, 13, 16–19, 24, 32, 33, 44, 47, 48, 56, 60, 62, 63, 71, 76

#### The Gosford

3 bedroom home

**Plots:** 4, 5, 8, 9, 11, 12, 20–23, 30, 31, 36–39, 49, 50, 64, 65, 72–75

POS = Public Open Space
BCP = Bin collection point
V = Visitor parking
Integral garage