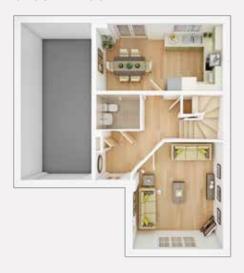

## THE COLTHAM

The Coltham is a spacious 4 bedroom home with an integral garage. From the hall you can access a spacious lounge, and the kitchen dining area. The ground floor is completed by a WC and under stairs storage. Access to the garden is from French doors in the dining area. Upstairs are four large bedrooms, including a master bedroom with en suite and a family bathroom.

#### **GROUND FLOOR**

Lounge (max.) 3.84m × 4.53m 12' 7" × 14' 11" Kitchen/Dining 5.39m × 2.86m 17' 8" × 9' 5"