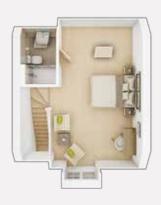

## THE AMERSHAM

The three bedroom Amersham will appeal to young families and couples. The hallway leads onto a spacious living room. At the rear, the kitchen/dining area has French doors leading into the garden. The ground floor is completed by a guest cloakroom. Upstairs the landing leads to an en suite master bedroom, a comfortable guest bedroom and a well proportioned third bedroom. A study, main bathroom and a storage closet complete the accommodation.

#### **GROUND FLOOR**

Lounge (max.) 3.49m × 4.03m 11' 6" × 13' 3"

Kitchen 4.36m × 2.87m 14' 4" × 9' 5"

#### FIRST FLOOR

| Bedroom 1        | 3.21m × 4.21m | 10' 6" × 13' 10" |
|------------------|---------------|------------------|
| Bedroom 2 (max.) | 4.36m × 3.02m | 14' 4" × 9' 11"  |
| Bedroom 3 (max.) | 2.89m × 2.88m | 9' 6" × 9' 6"    |