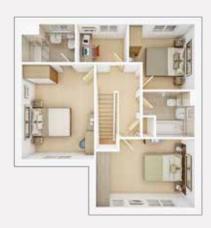

#### FIRST FLOOR

| Bedroom 1        | 3.21m × 4.21m | 10' 6" × 13' 10" |
|------------------|---------------|------------------|
| Bedroom 2 (max.) | 4.36m × 3.02m | 14' 4" × 9' 11"  |
| Bedroom 3 (max.) | 2.89m × 2.88m | 9' 6" × 9' 6"    |