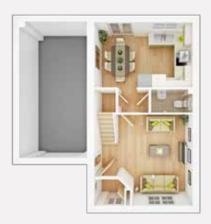

#### **GROUND FLOOR**

Lounge (max.) 3.49m × 4.03m 11' 6" × 13' 3"

Kitchen 4.36m × 2.87m 14' 4" × 9' 5"