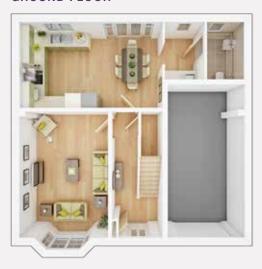

## THE COLTHAM

The Coltham is a spacious 4 bedroom home with an integral garage. From the hall you can access a spacious lounge, and the kitchen dining area. The ground floor is completed by a WC and under stairs storage. Access to the garden is from French doors in the dining area. Upstairs are four large bedrooms, including a master bedroom with en suite and a family bathroom.

#### **GROUND FLOOR**

Lounge (max.) 3.84m × 4.53m 12' 7" × 14' 11" Kitchen/Dining 5.39m × 2.86m 17' 8" × 9' 5"