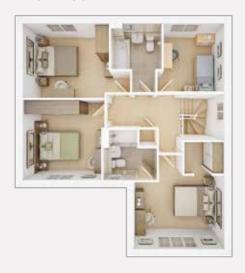

## THE COLTON

The Colton is a three bedroom townhouse designed for flexible living. Downstairs, an open plan kitchen/breakfast room leads through to a living/dining room with French doors to the garden, while there is also a guest cloakroom. Upstairs, a spacious double bedroom can be found along with a bathroom and further bedroom, while another staircase leads up to the second floor master suite, featuring high galleried ceilings and en suite shower room.

#### **FIRST FLOOR**

 Bedroom 2 (max.)
 4.78m × 3.07m
 15' 8" × 10' 1"

 Bedroom 3
 2.55m × 2.93m
 8' 5" × 9' 8"

#### SECOND FLOOR

**Bedroom 1 (max.)** 3.74m × 5.13m 12' 4" × 16' 10"

Images may include optional upgrades at additional cost. This image is from an imaginary viewpoint within an open space area. Its purpose is to give a feel for the development, not an accurate description of each property. The illustration shows a typical Taylor Wimpey home of this type, but there are, however, variances from site to site. External materials, finishes, landscaping and the position of garages, (where provided) may vary throughout the development. Properties may also be built handed (mirror image). Please ask for further details.