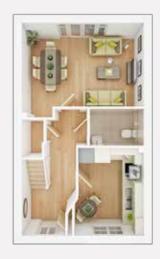

## THE COLTON

The Colton is a three bedroom townhouse designed for flexible living. Downstairs, an open plan kitchen/breakfast room leads through to a living/dining room with French doors to the garden, while there is also a guest cloakroom. Upstairs, a spacious double bedroom can be found along with a bathroom and further bedroom, while another staircase leads up to the second floor master suite, featuring high galleried ceilings and en suite shower room.

#### **GROUND FLOOR**

Lounge/Dining 4.78m × 3.27m 15' 8" × 10' 9"

Kitchen (min.) 2.57m × 3.43m 8' 5" × 11' 3"