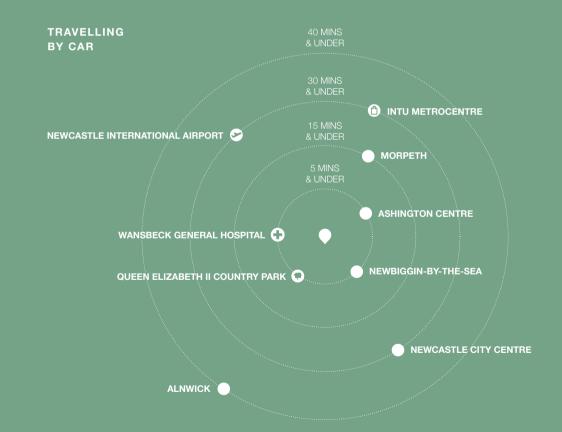

# THE PERFECT PLACE TO BE

North Seaton Park has good transport links and the A189 is also close by, making it an ideal base for commuting. Morpeth railway station is 15 minutes by car and offers services to the nearby towns and cities of Newcastle and Alnmouth.

Newcastle International Airport is also just 30 minutes away.

These times are for guidance purposes only. Please r they may vary depending on construction projects, tr weather, or other events and you should bear this in r when planning your route.