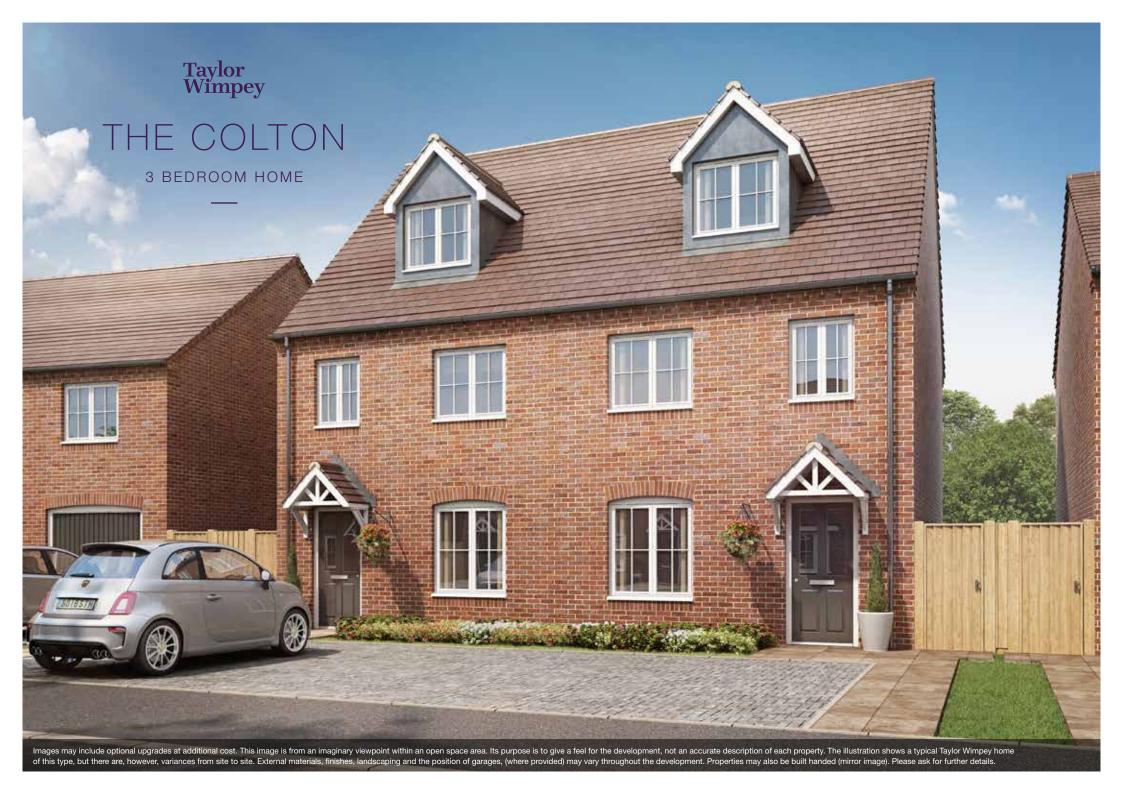

#### The Colton

3 bedroom home **Plots:** 14, 15, 42, 43, 58, 59, 68 & 69

## THE COLTON

The Colton is a three bedroom townhouse designed for flexible living. Downstairs, an open plan kitchen/breakfast room leads through to a living/dining room with French doors to the garden, while there is also a guest cloakroom. Upstairs, a spacious double bedroom can be found along with a bathroom and further bedroom, while another staircase leads up to the second floor master suite, featuring high galleried ceilings and en suite shower room.

TOTAL 1,153 sq. ft