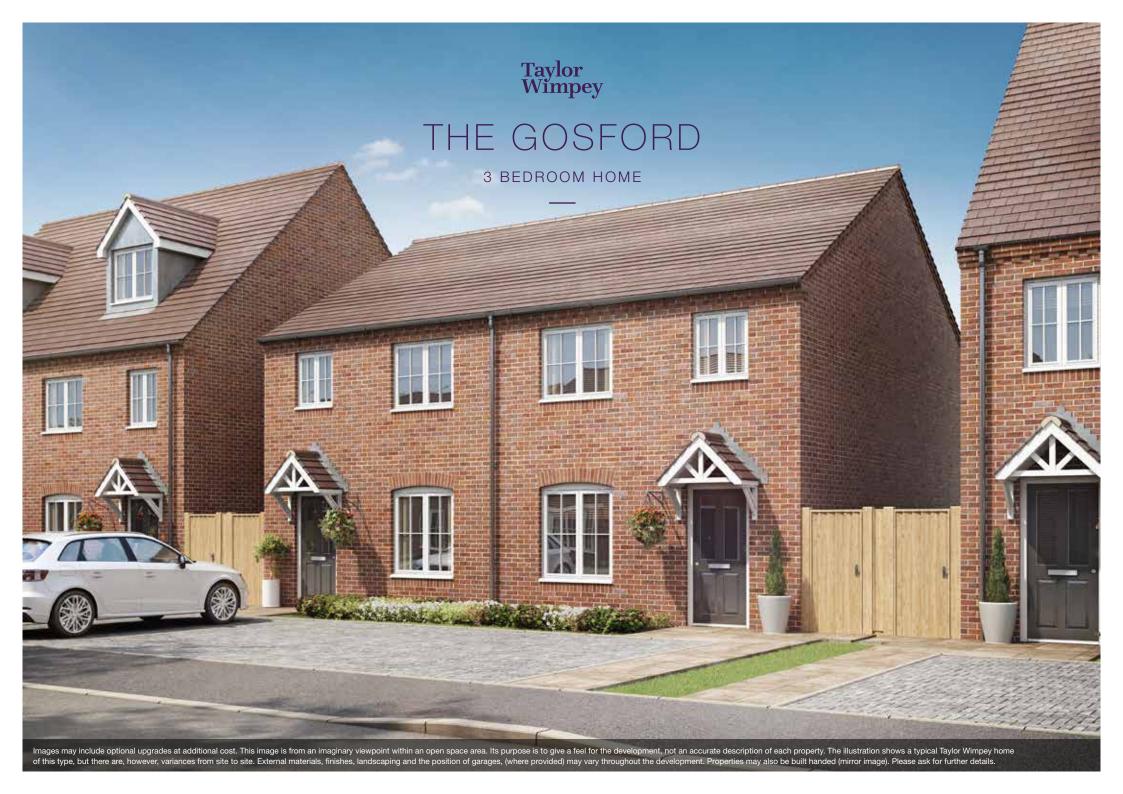

## THE GOSFORD

The three bedroom Gosford will appeal to first-time buyers and families looking for a little extra space. The entrance opens through to the living room, following through to a guest cloakroom and a large kitchen/dining room which has French doors out to the garden. The first floor comprises the en suite master bedroom, a main bathroom, a further double bedroom and a bedroom which could be ideal as a study or nursery.

TOTAL 866 sq. ft

#### **GROUND FLOOR**

Lounge (max.) 3.69m × 4.26m 12' 1" × 14' 0"

Kitchen/Dining 4.72m × 2.87m 15' 6" × 9' 5"

#### **FIRST FLOOR**

 Bedroom 1 (min.)
 2.96m x 2.83m
 9' 9" x 9' 4"

 Bedroom 2
 2.63m x 3.30m
 8' 8" x 10' 10"

 Bedroom 3 (max.)
 2.00m x 3.55m
 6' 7" x 11' 8"