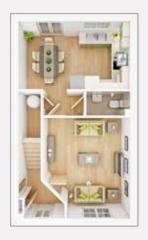

## THE KINGHAM

The Kingham is a spacious four-bedroom home, ideal for families looking for flexible living space. The ground floor comprises a stylish kitchen/dining area, with French doors leading on to a private rear garden, a large family living area, utility room, cloakroom and an integral garage. Upstairs you'll find an en-suite master bedroom, as well as three double bedrooms and a family bathroom.

#### **GROUND FLOOR**

| Lounge         | 3.47m × 4.94m | 11' 5" × 16' 3" |
|----------------|---------------|-----------------|
| Kitchen/Dining | 5.61m × 3.36m | 18' 5" × 11' 0" |