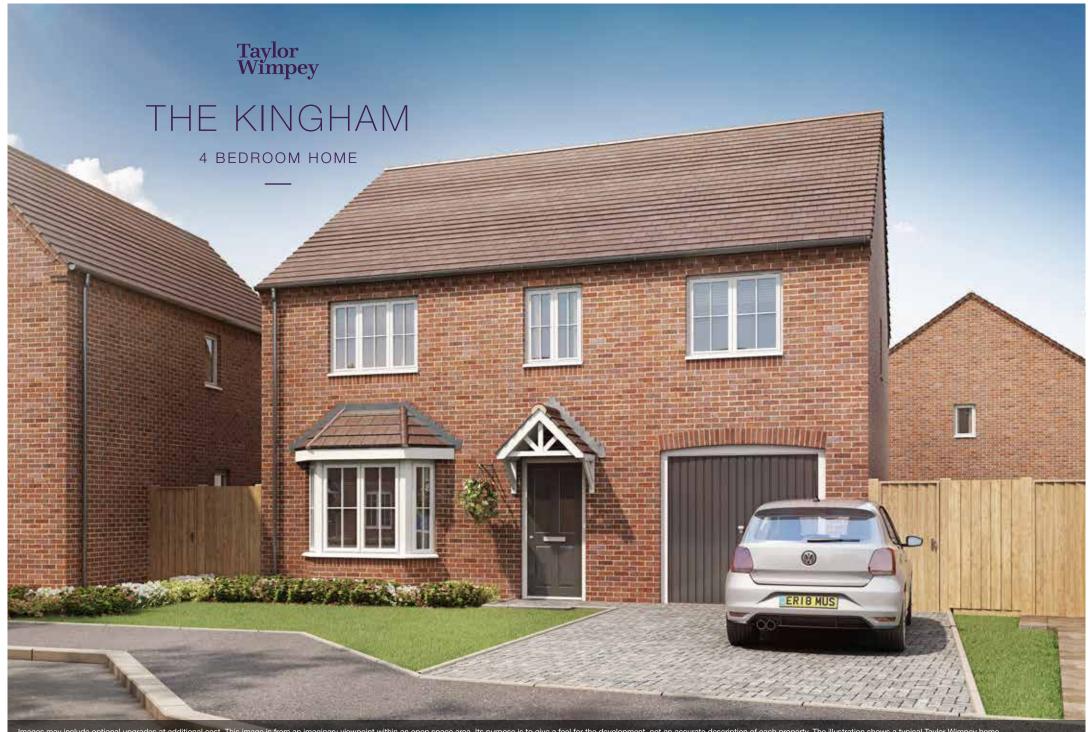

## THE KINGHAM

The Kingham is a spacious four-bedroom home, ideal for families looking for flexible living space. The ground floor comprises a stylish kitchen/dining area, with French doors leading on to a private rear garden, a large family living area, utility room, cloakroom and an integral garage. Upstairs you'll find an en-suite master bedroom, as well as three double bedrooms and a family bathroom.

TOTAL 1,415 sq. ft