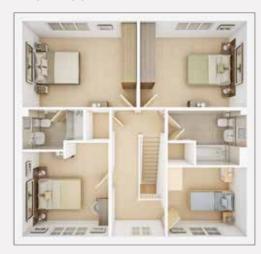

## THE COLTHAM

The Coltham is a spacious 4 bedroom home with an integral garage. From the hall you can access a spacious lounge, and the kitchen dining area. The ground floor is completed by a WC and under stairs storage. Access to the garden is from French doors in the dining area. Upstairs are four large bedrooms, including a master bedroom with en suite and a family bathroom.

#### FIRST FLOOR

| Bedroom 1 (max.) |               |                 |
|------------------|---------------|-----------------|
| Bedroom 2        | 3.66m × 3.15m | 12' 0" × 10' 4" |
| Bedroom 3        | 3.33m × 2.79m |                 |
| Bedroom 4        | 2.58m × 2.88m |                 |