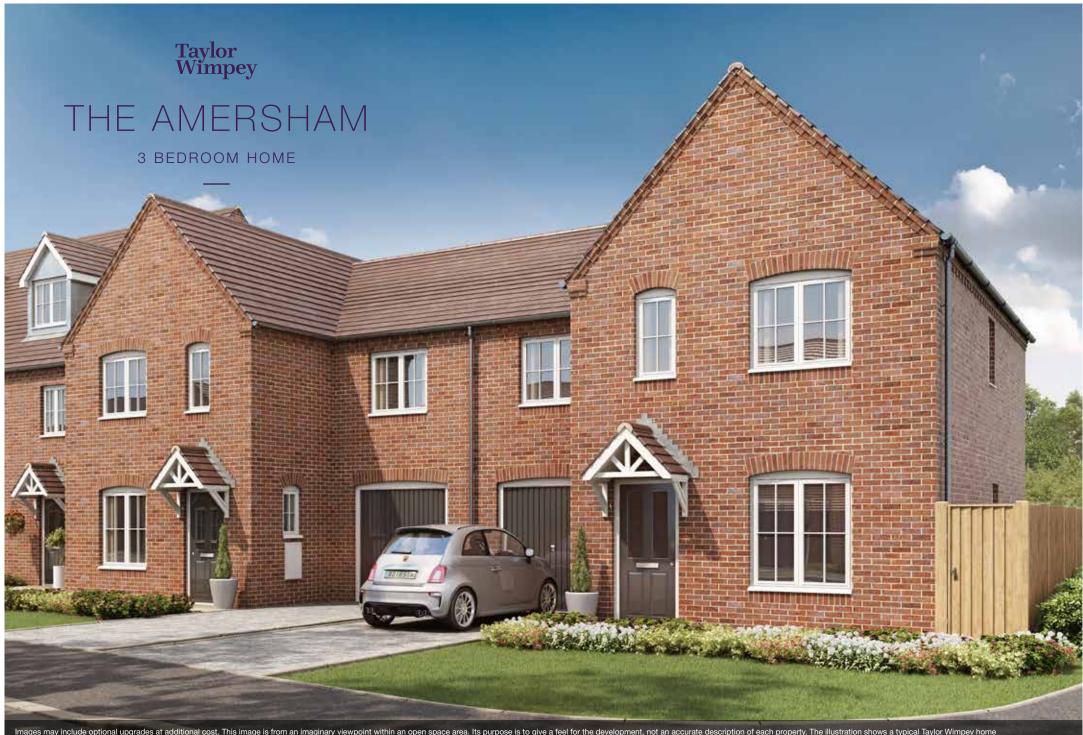

## THE AMERSHAM

The three bedroom Amersham will appeal to young families and couples. The hallway leads onto a spacious living room. At the rear, the kitchen/dining area has French doors leading into the garden. The ground floor is completed by a guest cloakroom. Upstairs the landing leads to an en suite master bedroom, a comfortable guest bedroom and a well proportioned third bedroom. A study, main bathroom and a storage closet complete the accommodation.

TOTAL 990 sq. ft

#### **GROUND FLOOR**

Lounge (max.) 3.49m × 4.03m 11' 6" × 13' 3"

Kitchen 4.36m × 2.87m 14' 4" × 9' 5"

#### FIRST FLOOR

| Bedroom 1        | 3.21m × 4.21m | 10' 6" × 13' 10" |
|------------------|---------------|------------------|
| Bedroom 2 (max.) | 4.36m × 3.02m | 14' 4" × 9' 11"  |
| Bedroom 3 (max.) | 2.89m × 2.88m | 9' 6" × 9' 6"    |