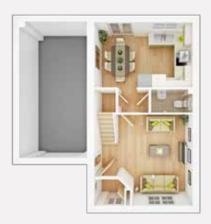

## THE AMERSHAM

The three bedroom Amersham will appeal to young families and couples. The hallway leads onto a spacious living room. At the rear, the kitchen/dining area has French doors leading into the garden. The ground floor is completed by a guest cloakroom. Upstairs the landing leads to an en suite master bedroom, a comfortable guest bedroom and a well proportioned third bedroom. A study, main bathroom and a storage closet complete the accommodation.

#### **GROUND FLOOR**

Lounge (max.) 3.49m × 4.03m 11' 6" × 13' 3"

Kitchen 4.36m × 2.87m 14' 4" × 9' 5"