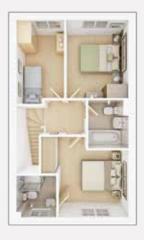

#### FIRST FLOOR

| Bedroom 1        | 4.49m × 3.37m |                 |
|------------------|---------------|-----------------|
| Bedroom 2        | 4.17m × 3.37m |                 |
| Bedroom 3 (max.) |               |                 |
| Bedroom 4        | 3.09m × 2.71m | 10' 2" × 8' 11" |

#### FIRST FLOOR

| Bedroom 1 (max.) |               |                 |
|------------------|---------------|-----------------|
| Bedroom 2        | 3.66m × 3.15m | 12' 0" × 10' 4" |
| Bedroom 3        | 3.33m × 2.79m |                 |
| Bedroom 4        | 2.58m × 2.88m |                 |