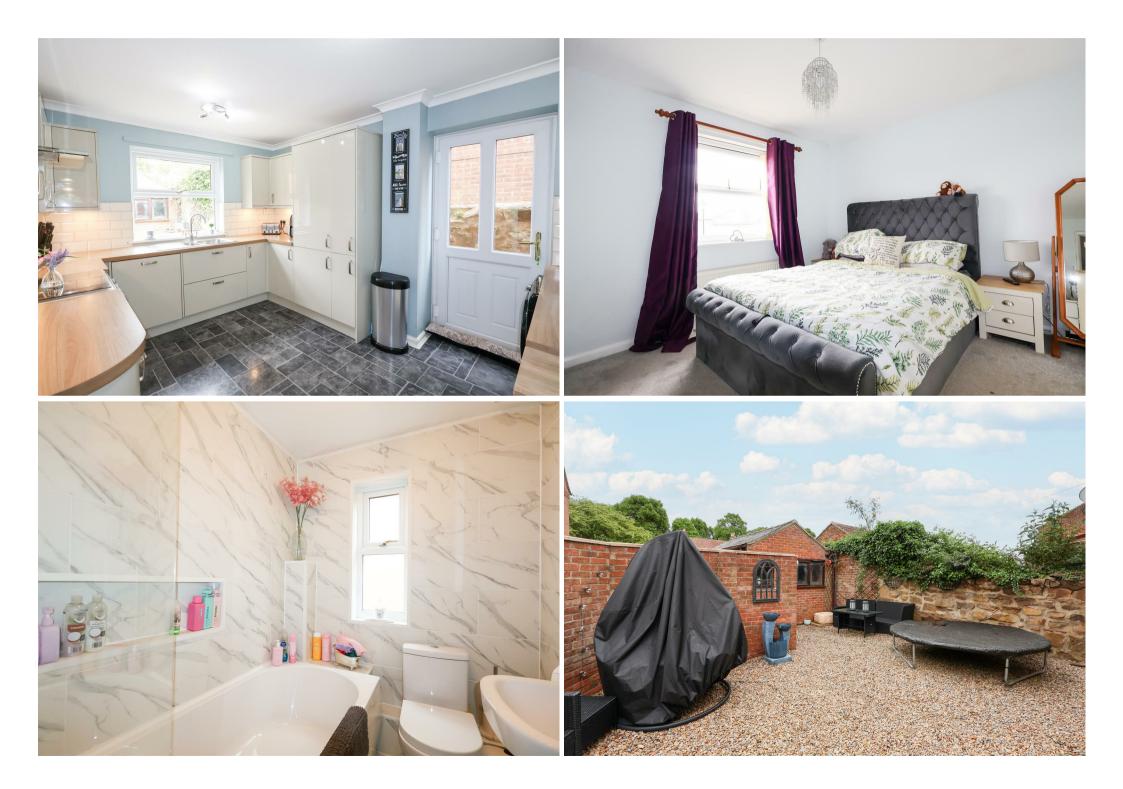

On the ground floor the main entrance door leads into the good size entrance hall, with stairs rising to the first floor and under stairs storage, a cloakroom/WC and study. The living room offers a large bay window and media wall, with a feature electric fire. The open plan kitchen/diner/family room is a lovely living space, with double doors to the rear garden and further side entrance door. The kitchen comes fitted with a range of modern units and some integrated appliances, whilst also housing the boiler. To the first floor there is a landing with loft access, main bedroom with ensuite, three further bedrooms and the stylish fully tiled house bathroom, fitted with a modern white suite, including a bath with glazed screen and shower over. The property is double glazed and it also benefits from gas central heating.

Externally there is a lawned garden to the front of the house, with a pathway leading to the front door and side access to the rear garden. Vehicle access is available, leading to the single garage with power, and off-street parking for two cars. The fully enclosed rear garden is gravelled and designed with ease of maintenance in mind, whilst there is also a rear access door to the garage.