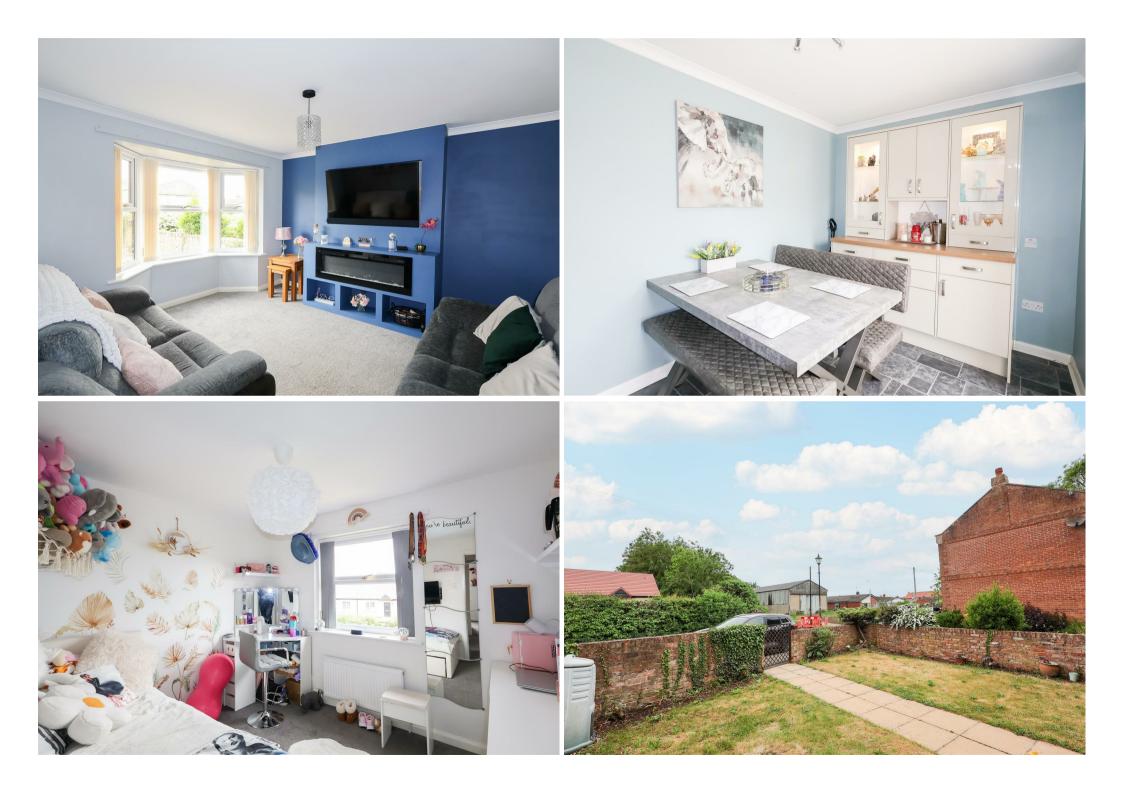

On the ground floor the main entrance door leads into the good size entrance hall, with stairs rising to the first floor and under stairs storage, a cloakroom/WC and study. The living room offers a large bay window and media wall, with a feature electric fire. The open plan kitchen/diner/family room is a lovely living space, with double doors to the rear garden and further side entrance door. The kitchen comes fitted with a range of modern units and some integrated appliances, whilst also housing the boiler. To the first floor there is a landing with loft access, main bedroom with ensuite, three further bedrooms and the stylish fully tiled house bathroom, fitted with a modern white suite, including a bath with glazed screen and shower over. The property is double glazed and it also benefits from gas central heating.

Externally there is a lawned garden to the front of the house, with a pathway leading to the front door and side access to the rear garden. Vehicle access is available, leading to the single garage with power, and off-street parking for two cars. The fully enclosed rear garden is gravelled and designed with ease of maintenance in mind, whilst there is also a rear access door to the garage.