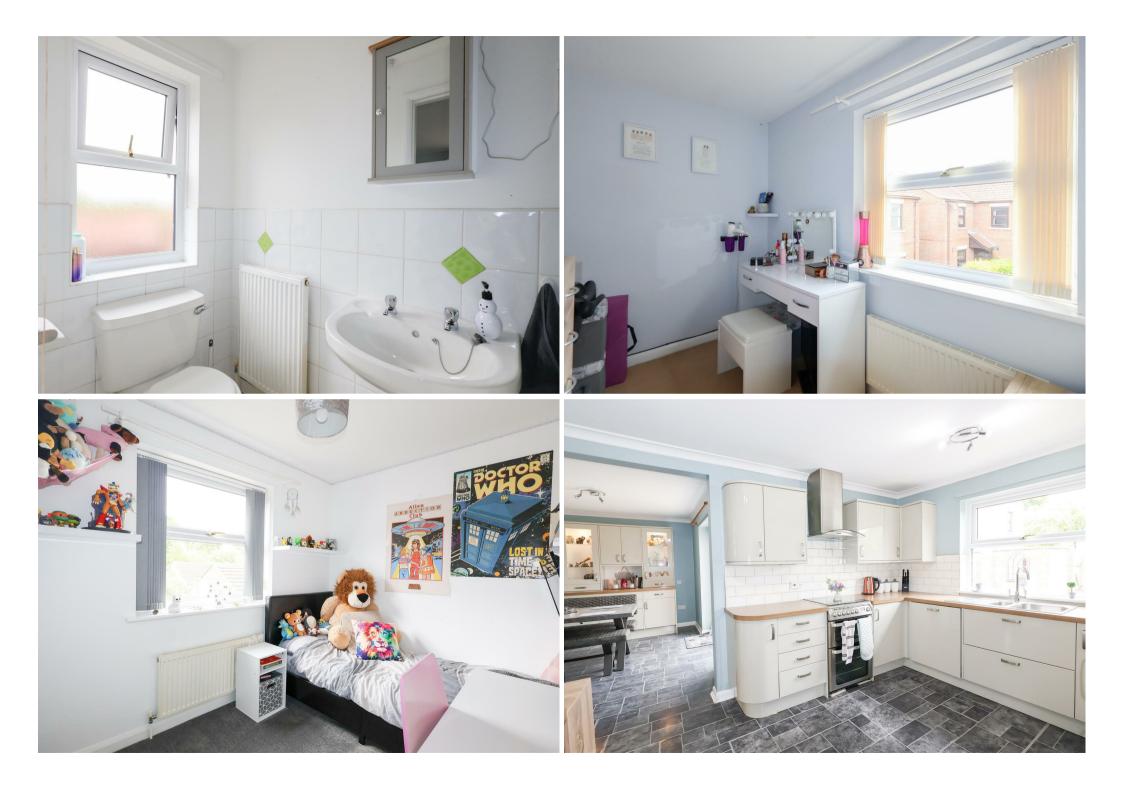

On the ground floor the main entrance door leads into the good size entrance hall, with stairs rising to the first floor and under stairs storage, a cloakroom/WC and study. The living room offers a large bay window and media wall, with a feature electric fire. The open plan kitchen/diner/family room is a lovely living space, with double doors to the rear garden and further side entrance door. The kitchen comes fitted with a range of modern units and some integrated appliances, whilst also housing the boiler. To the first floor there is a landing with loft access, main bedroom with ensuite, three further bedrooms and the stylish fully tiled house bathroom, fitted with a modern white suite, including a bath with glazed screen and shower over. The property is double glazed and it also benefits from gas central heating.