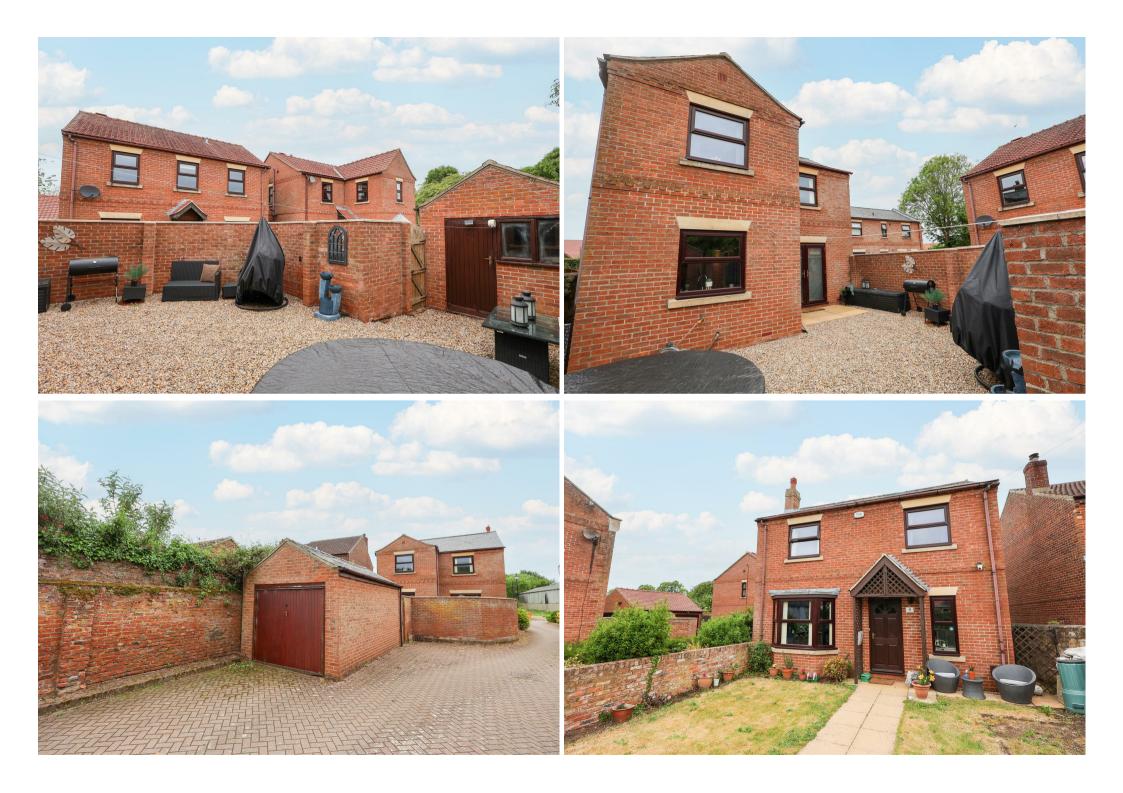

Externally there is a lawned garden to the front of the house, with a pathway leading to the front door and side access to the rear garden. Vehicle access is available, leading to the single garage with power, and off-street parking for two cars. The fully enclosed rear garden is gravelled and designed with ease of maintenance in mind, whilst there is also a rear access door to the garage.