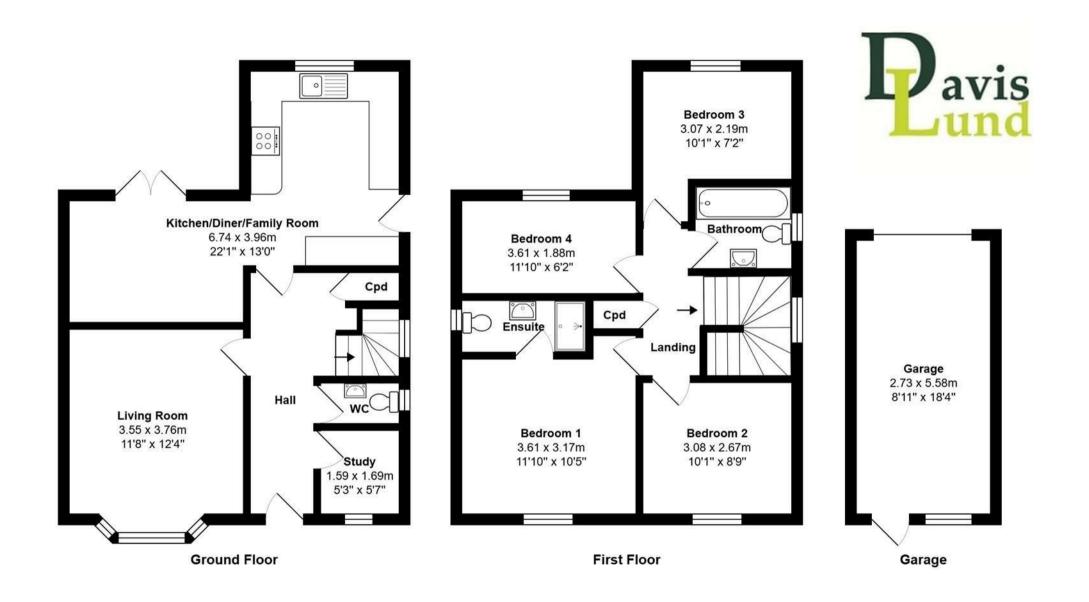

On the ground floor the main entrance door leads into the good size entrance hall, with stairs rising to the first floor and under stairs storage, a cloakroom/WC and study. The living room offers a large bay window and media wall, with a feature electric fire. The open plan kitchen/diner/family room is a lovely living space, with double doors to the rear garden and further side entrance door. The kitchen comes fitted with a range of modern units and some integrated appliances, whilst also housing the boiler. To the first floor there is a landing with loft access, main bedroom with ensuite, three further bedrooms and the stylish fully tiled house bathroom, fitted with a modern white suite, including a bath with glazed screen and shower over. The property is double glazed and it also benefits from gas central heating.

Externally there is a lawned garden to the front of the house, with a pathway leading to the front door and side access to the rear garden. Vehicle access is available, leading to the single garage with power, and off-street parking for two cars. The fully enclosed rear garden is gravelled and designed with ease of maintenance in mind, whilst there is also a rear access door to the garage.